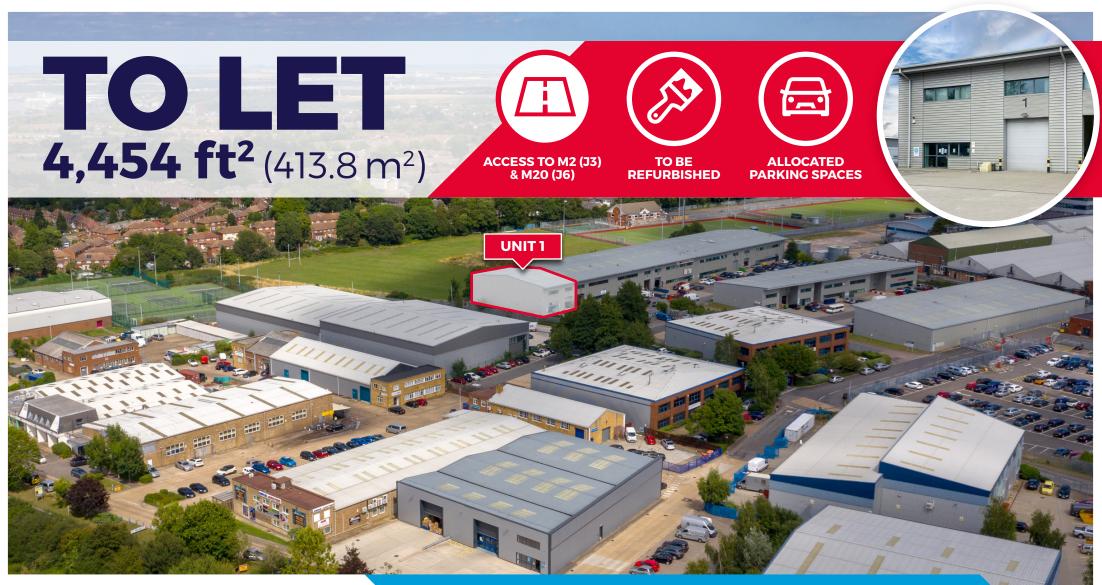

## UNIT 1 STIRLING PARK

ROCHESTER AIRPORT ESTATE, LAKER ROAD, ROCHESTER, MEI 3QR

#### ACCOMMODATION

Available accommodation comprises of the following gross internal areas:

| UNIT 1       | FT <sup>2</sup> | M²    | EPC    |
|--------------|-----------------|-------|--------|
| Ground Floor | 4,454           | 413.8 | D - 84 |
| Total        | 4,454           | 413.8 |        |