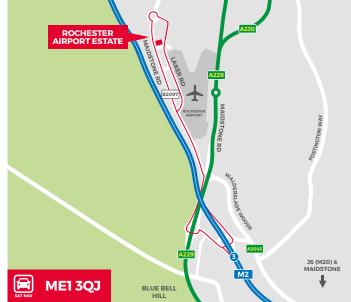

#### LOCATION

Stirling Park, within Rochester Airport Industrial Estate is an established and popular location adjacent to the B2097 Maidstone Road and approximately 1.5 miles north of the M2 (Junction 3) motorway. There is also good access via the A229 to M20 (Junction 6) and Maidstone. Via both the M2 and M20 there is good access to the national motorway network and the Kent channel ports and Euro Tunnel.