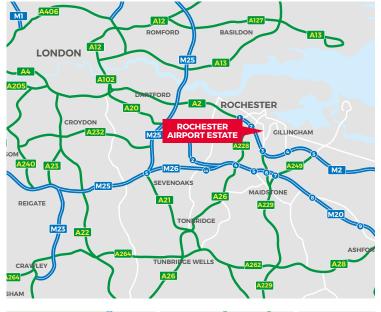

#### LOCATION

Stirling Park, within Rochester Airport Industrial Estate is an established and popular location adjacent to the B2097 Maidstone Road and approximately 1.5 miles north of the M2 (Junction 3) motorway. There is also good access via the A229 to M20 (Junction 6) and Maidstone. Via both the M2 and M20 there is good access to the national motorway network and the Kent channel ports and Euro Tunnel.