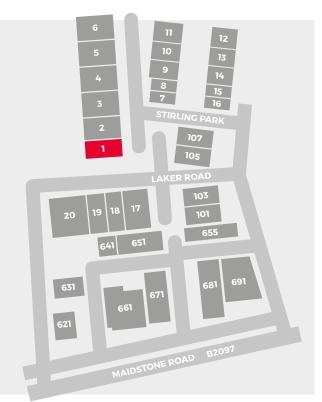

## UNIT 1 STIRLING PARK

ROCHESTER AIRPORT ESTATE, LAKER ROAD, ROCHESTER, MEI 3QR

#### LOCATION

Stirling Park, within Rochester Airport Industrial Estate is an established and popular location adjacent to the B2097 Maidstone Road and approximately 1.5 miles north of the M2 (Junction 3) motorway. There is also good access via the A229 to M20 (Junction 6) and Maidstone. Via both the M2 and M20 there is good access to the national motorway network and the Kent channel ports and Euro Tunnel.