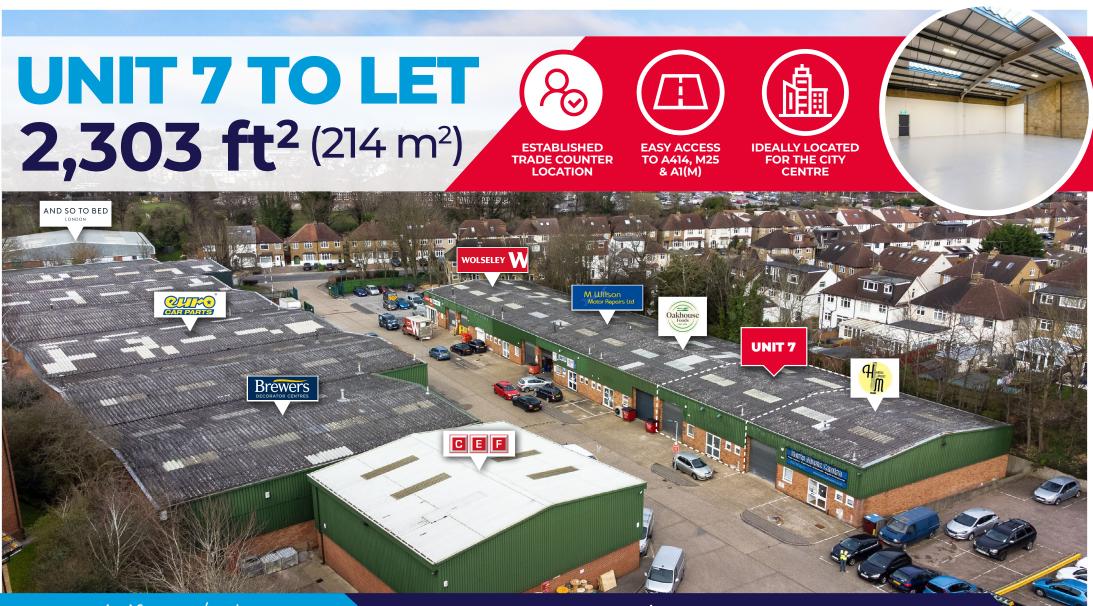

# SPHERE INDUSTRIAL ESTATE UNIT 7, CAMPFIELD RD, ST ALBANS AL1 5HT

#### ACCOMMODATION

| UNIT 7 | ft²   | m²  |
|--------|-------|-----|
| TOTAL  | 2,303 | 214 |

#### LOCATION

Sphere Industrial Estate which is ideally located for the city centre and is within walking distance of the Thameslink Railway Station. The estate has excellent road communication links and is located within easy access of the A414, M25 (J.22) and the A1(M).