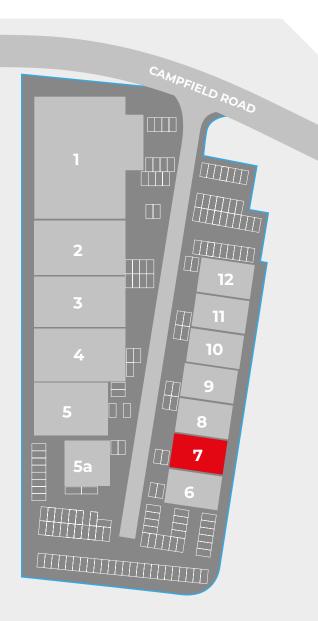

# SPHERE INDUSTRIAL ESTATE UNIT 7, CAMPFIELD RD, ST ALBANS AL1 5HT

#### ACCOMMODATION

| UNIT 7 | ft²   | m²  |
|--------|-------|-----|
| TOTAL  | 2,303 | 214 |