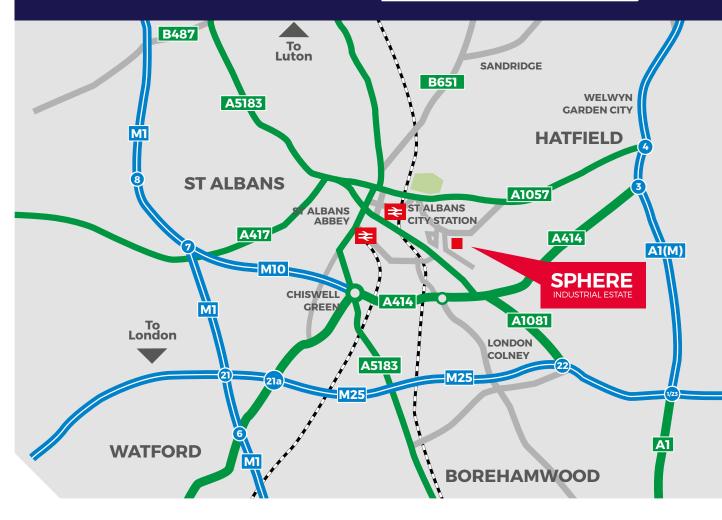

#### LOCATION

Sphere Industrial Estate which is ideally located for the city centre and is within walking distance of the Thameslink Railway Station. The estate has excellent road communication links and is located within easy access of the A414, M25 (J.22) and the A1(M).