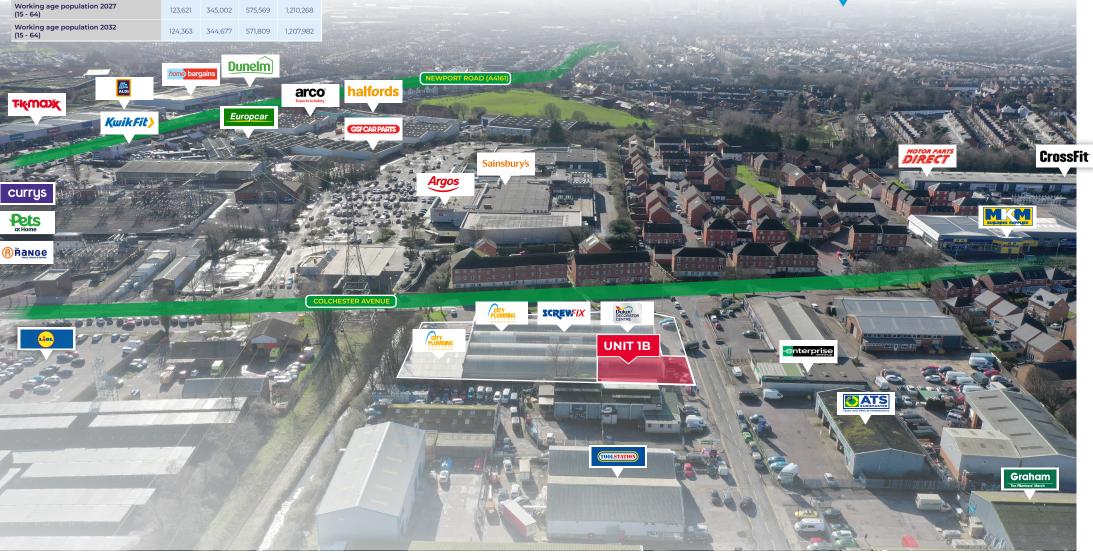

#### LOCATION

Wentworth Park Trade Centre occupies a prominent corner location with direct access and frontage to both Colchester Avenue and Ipswich Road. Colchester Industrial Estate. The Park is located on the eastern side of Cardiff close to Newport Road (Prime Out of Town Retail Location). The City Centre is in close proximity (2 miles west), A48 (1 mile east) and M4 Motorway Junction 30 (4 miles east).

#### DESCRIPTION

This trade counter unit is a prime location - adjacent to Dulux Decorator Centre and Screwfix. It benefits from roadside frontage and access. The unit is of steel frame construction with brick elevations and a customer entrance to the front of the unit. The unit also benefits from a dedicated customer parking area. The unit is subject to refurbishment works.