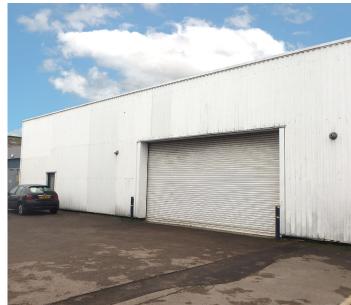

#### DESCRIPTION

This trade counter unit is a prime location - adjacent to Dulux Decorator Centre and Screwfix. It benefits from roadside frontage and access. The unit is of steel frame construction with brick elevations and a customer entrance to the front of the unit. The unit also benefits from a dedicated customer parking area. The unit is subject to refurbishment works.