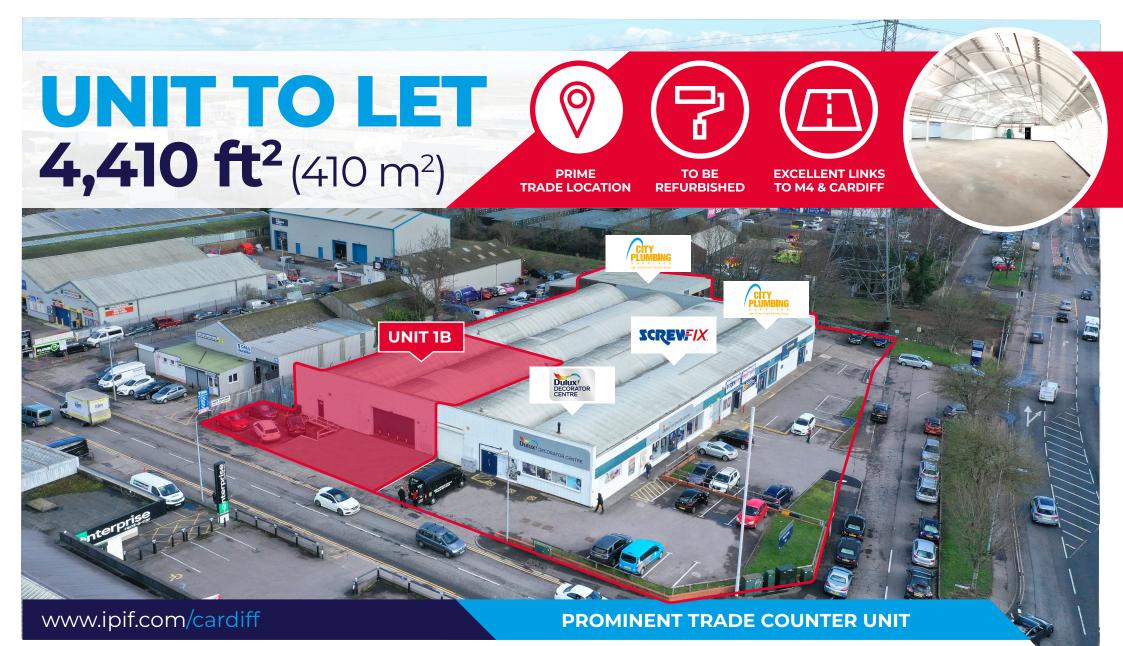

## **UNIT 1B WENTWORTH TRADE PARK** IPSWICH ROAD, CARDIFF, CF23 9AN

#### DESCRIPTION

This trade counter unit is a prime location - adjacent to Dulux Decorator Centre and Screwfix. It benefits from roadside frontage and access. The unit is of steel frame construction with brick elevations and a customer entrance to the front of the unit. The unit also benefits from a dedicated customer parking area. The unit is subject to refurbishment works.

### ACCOMMODATION

Available accommodation comprises of the following gross internal areas:

| UNIT 1B                | M²    | FT <sup>2</sup> |
|------------------------|-------|-----------------|
| Ground Floor Warehouse | 4,410 | 410             |
| TOTAL                  | 4,410 | 410             |