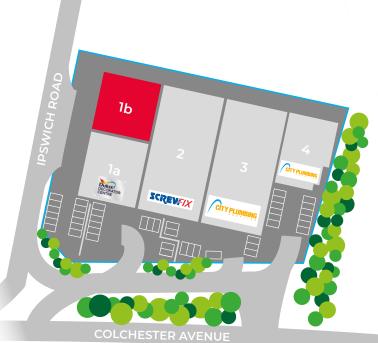

#### DESCRIPTION

This trade counter unit is a prime location - adjacent to Dulux Decorator Centre and Screwfix. It benefits from roadside frontage and access. The unit is of steel frame construction with brick elevations and a customer entrance to the front of the unit. The unit also benefits from a dedicated customer parking area. The unit is subject to refurbishment works.

### ACCOMMODATION

Available accommodation comprises of the following gross internal areas:

| UNIT 1B                | M²    | FT <sup>2</sup> |
|------------------------|-------|-----------------|
| Ground Floor Warehouse | 4,410 | 410             |
| TOTAL                  | 4,410 | 410             |