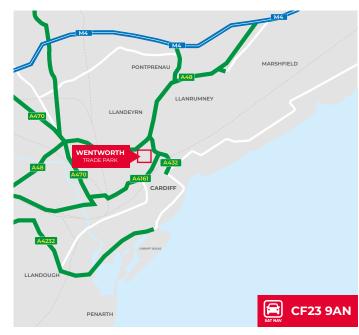

#### LOCATION

Wentworth Park Trade Centre occupies a prominent corner location with direct access and frontage to both Colchester Avenue and Ipswich Road. Colchester Industrial Estate. The Park is located on the eastern side of Cardiff close to Newport Road (Prime Out of Town Retail Location). The City Centre is in close proximity (2 miles west), A48 (1 mile east) and M4 Motorway Junction 30 (4 miles east).