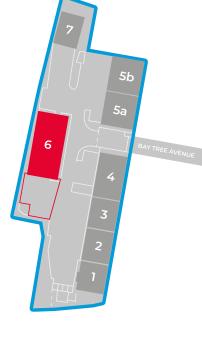

**UNIT 6 RYEBROOK** INDUSTRIAL ESTATE

BAY TREE AVENUE, KINGSTON RD, LEATHERHEAD, KT22 7UE

## **LOCATION**

The unit is located in Leatherhead approximately 20 miles to the south of central London and within 1.5 miles of junction 9 of the M25 providing excellent access onto the motorway network and into central London via the A24. The unit is accessed off Bay Tree Avenue which links directly to Kingston Road A245 and is within walking distance of Leatherhead main line station, with a journey time to central London (Waterloo) of approximately 50 minutes. The surrounding area is predominately commercial and the other occupiers on the estate include trade counter users and a builders' merchant.

#### **DESCRIPTION**

The property comprises a detached purpose built warehouse unit suitable for a variety of uses including trade. The unit benefits from 2 full heigh loading doors located on the front and rear elevations providing access onto a dedicated loading apron, and a separate rear secure yard area which is fenced and gated and measures 19.5m x 16.4m.