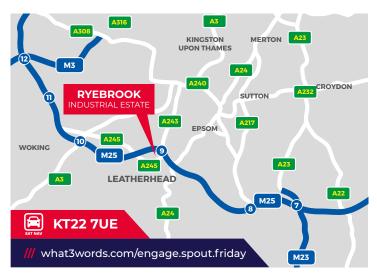

## **LOCATION**

The unit is located in Leatherhead approximately 20 miles to the south of central London and within 1.5 miles of junction 9 of the M25 providing excellent access onto the motorway network and into central London via the A24. The unit is accessed off Bay Tree Avenue which links directly to Kingston Road A245 and is within walking distance of Leatherhead main line station, with a journey time to central London (Waterloo) of approximately 50 minutes. The surrounding area is predominately commercial and the other occupiers on the estate include trade counter users and a builders' merchant.