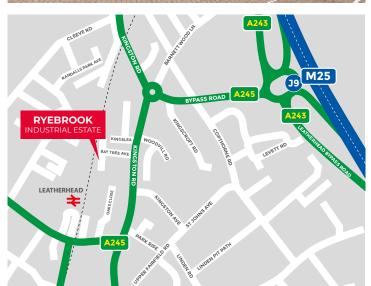

## **LOCATION**

The unit is located in Leatherhead approximately 20 miles to the south of central London and within 1.5 miles of junction 9 of the M25 providing excellent access onto the motorway network and into central London via the A24. The unit is accessed off Bay Tree Avenue which links directly to Kingston Road A245 and is within walking distance of Leatherhead main line station, with a journey time to central London (Waterloo) of approximately 50 minutes. The surrounding area is predominately commercial and the other occupiers on the estate include trade counter users and a builders' merchant.