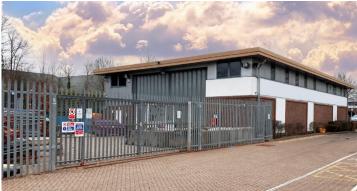

#### **DESCRIPTION**

The property comprises a detached purpose built warehouse unit suitable for a variety of uses including trade. The unit benefits from 2 full heigh loading doors located on the front and rear elevations providing access onto a dedicated loading apron, and a separate rear secure yard area which is fenced and gated and measures 19.5m x 16.4m.