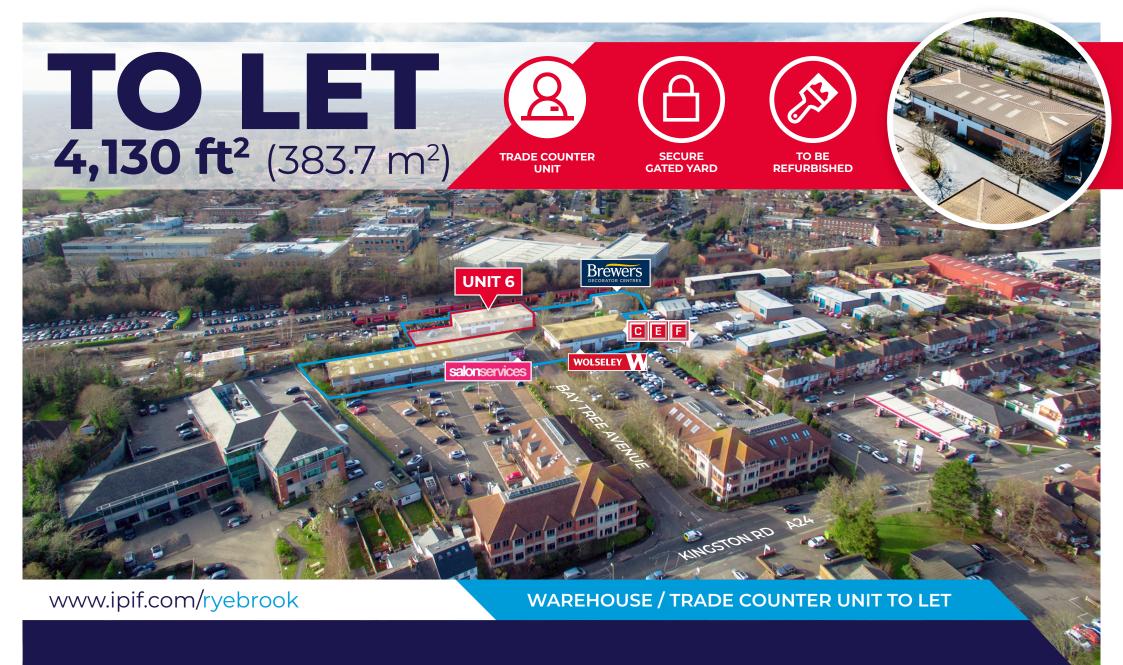

**UNIT 6 RYEBROOK** INDUSTRIAL ESTATE

BAY TREE AVENUE, KINGSTON RD, LEATHERHEAD, KT22 7UE

#### **DESCRIPTION**

The property comprises a detached purpose built warehouse unit suitable for a variety of uses including trade. The unit benefits from 2 full heigh loading doors located on the front and rear elevations providing access onto a dedicated loading apron, and a separate rear secure yard area which is fenced and gated and measures 19.5m x 16.4m.

# **SPECIFICATION**

- · Secure gated yard
- · To be refurbished
- · 5.7m to underside
- · Dedicated front loading area
- · 2 x full height front and rear loading doors
- 16 car spaces
- · Trade counter / office area

## **ACCOMMODATION**

Available accommodation comprises of the following gross internal area:

| UNIT 6                    | FT <sup>2</sup> | M²    |
|---------------------------|-----------------|-------|
| Warehouse & Trade Counter | 4,130           | 383.7 |
| TOTAL                     | 4,130           | 383.7 |