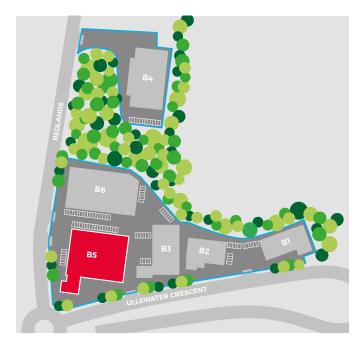

**REDLANDS** INDUSTRIAL ESTATE

REDLANDS, COULSDON, SURREY CR5 2HT

# **ACCOMMODATION**

| UNIT B5   | <b>ft</b> <sup>2</sup> (GEA) | m² (GEA) |
|-----------|------------------------------|----------|
| Warehouse | 18,031                       | 1,675    |
| Offices   | 1,994                        | 185      |
| TOTAL     | 20,025                       | 1,860    |