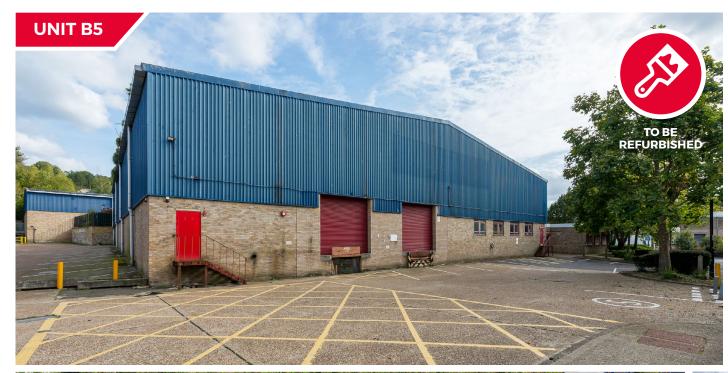

### **DESCRIPTION**

The property will undergo a refurbishment, and comprises a detached single-storey warehouse of steel portal frame construction with profile metal cladding and brick elevation.

The unit has two dock doors and one ground level loading door together with on-site car parking for 18 cars and a ground floor office area.

### **SPECIFICATION**

- 6.35m to underside of haunch
- Male and female WCs
- Three phase electric
- 2 dock level loading doors
- 1 level access loading door
- 18 on-site car parking spaces