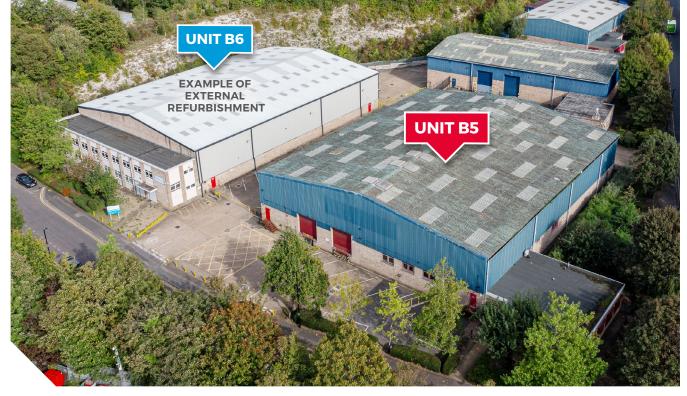

### **DESCRIPTION**

The property will undergo a refurbishment, and comprises a detached single-storey warehouse of steel portal frame construction with profile metal cladding and brick elevation.

The unit has two dock doors and one ground level loading door together with on-site car parking for 18 cars and a ground floor office area.