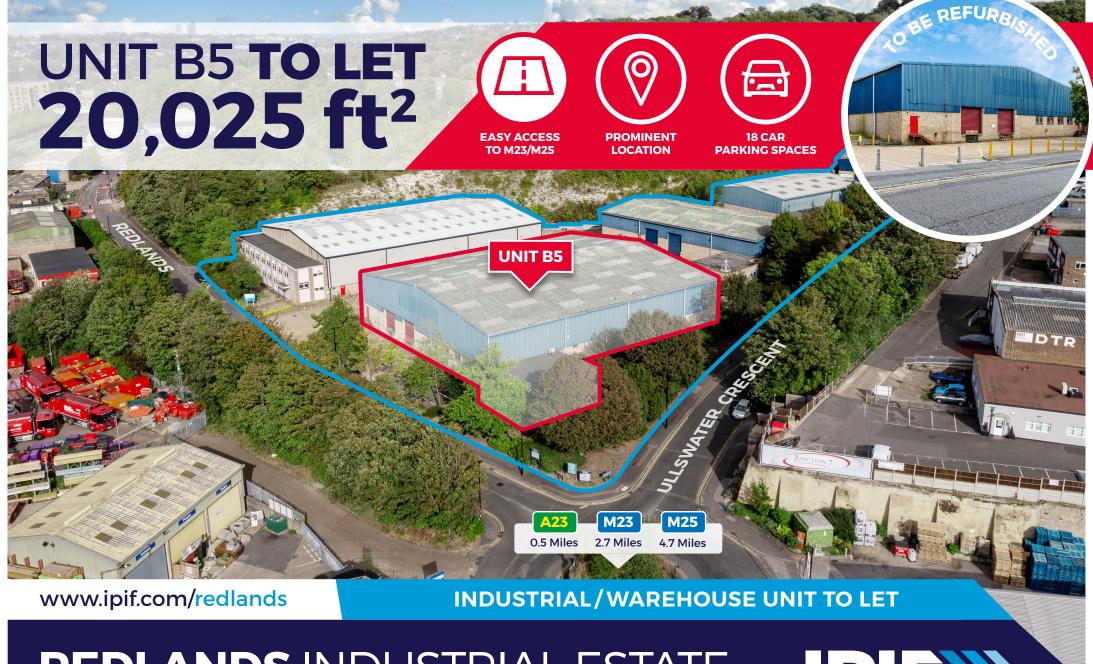

**REDLANDS** INDUSTRIAL ESTATE

REDLANDS, COULSDON, SURREY CR5 2HT

# **DRIVE-TIMES**

| Location               | Miles | Minutes |
|------------------------|-------|---------|
| Coulsdon South Station | 0.3   | 2       |
| Coulsdon Town Centre   | 0.5   | 4       |
| M25/M23                | 4.7   | 9       |
| Croydon                | 5.9   | 24      |
| Gatwick Airport        | 13.2  | 19      |
| Central London         | 15.6  | 74      |