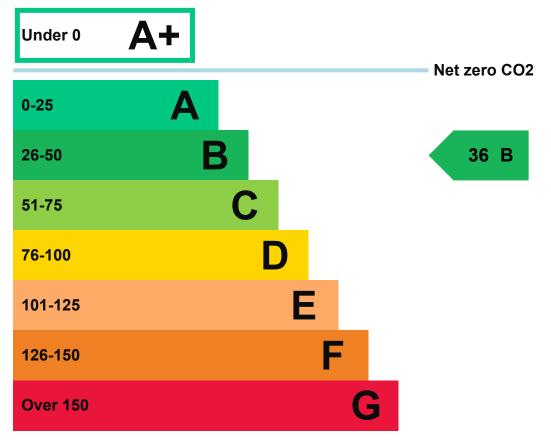

#### Energy rating and score

This property's current energy rating is B.

Properties get a rating from A+ (best) to G (worst) and a score.

The better the rating and score, the lower your property's carbon emissions are likely to be.

#### If newly built

Breakdown of this property's energy performance

Main heating fuel Grid Supplied Electricity