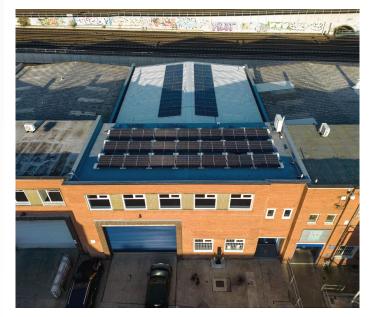

# **UNIT TO LET 5,243 ft<sup>2</sup>** (487 m<sup>2</sup>)

2 MILES FROM CENTRAL LONDON

EV CHARGING POINT

PHOTOVOLTAIC PANELS

www.ipif.com/bermondsey

FULLY REFURBISHED INDUSTRIAL / WAREHOUSE UNIT TO LET

### **SPECIFICATION**

- Newly Refurbished
- 1 EV charging point
- 49 roof mounted photovoltaic panels
- New LED lighting throughout
- New double glazed windows and doors
- Insulated shutter door
- 3 phase power
- 24 hour estate security with CCTV