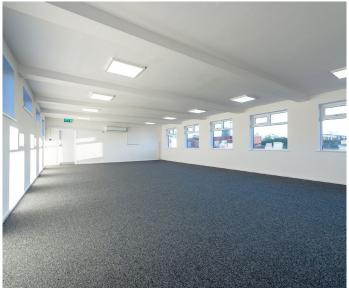

### ACCOMMODATION

Available accommodation comprises of the following gross external areas:

| UNIT 21                               | FT <sup>2</sup> | M²  | EPC  |
|---------------------------------------|-----------------|-----|------|
| Ground Floor<br>Warehouse & Ancillary | 4,098           | 381 | C-64 |
| First Floor Offices                   | 1,145           | 106 | C-64 |
| Total                                 | 5,243           | 487 |      |

# DESCRIPTION

Comprehensively refurbished 1970s brick built terraced industrial unit of steel portal frame construction. The warehouse provides a clear internal height of approximately 5m accessed via a single roller-shutter door to the front of the unit. First floor open plan offices are accessed via separate personnel entrance.