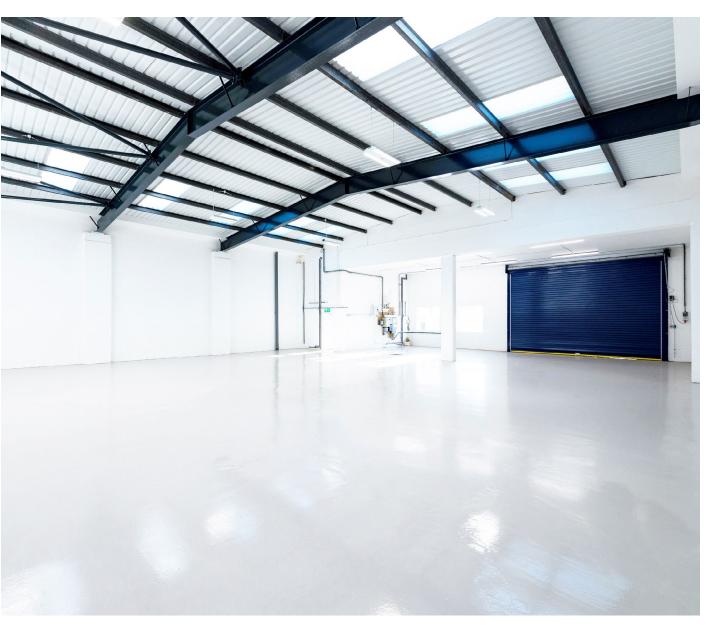

# DESCRIPTION

Comprehensively refurbished 1970s brick built terraced industrial unit of steel portal frame construction. The warehouse provides a clear internal height of approximately 5m accessed via a single roller-shutter door to the front of the unit. First floor open plan offices are accessed via separate personnel entrance.

### **SPECIFICATION**

- Newly Refurbished
- 1 EV charging point
- 49 roof mounted photovoltaic panels
- New LED lighting throughout
- New double glazed windows and doors
- Insulated shutter door
- 3 phase power
- 24 hour estate security with CCTV