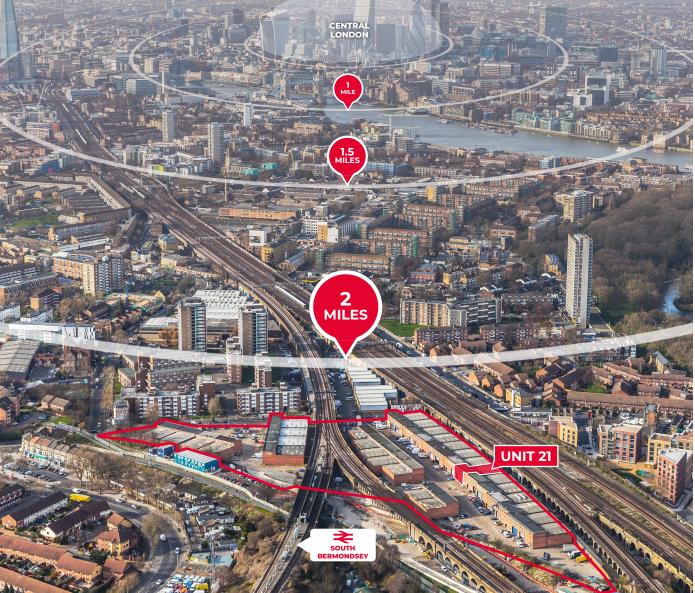

# **UNIT TO LET 5,243 ft<sup>2</sup>** (487 m<sup>2</sup>)

2 MILES FROM CENTRAL LONDON

EV CHARGING POINT

PHOTOVOLTAIC PANELS

www.ipif.com/bermondsey

FULLY REFURBISHED INDUSTRIAL / WAREHOUSE UNIT TO LET

### LOCATION

Bermondsey Trading Estate is prominently positioned on Rotherhithe New Road, approx. 2 miles from The City. The Estate is only a short walk from South Bermondsey (Main Line) Train Station which provides direct access to London Bridge Train Station.