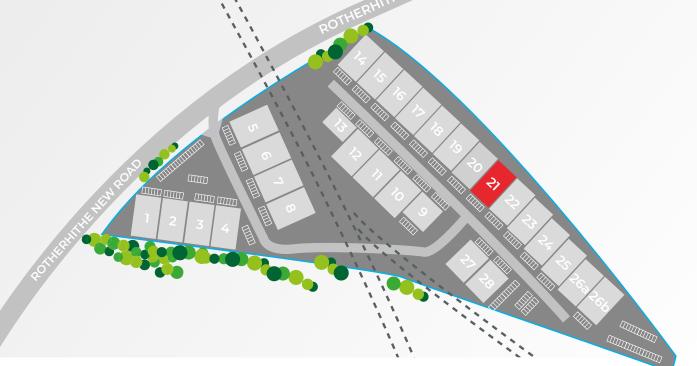

# UNIT 21, BERMONDSEY TRADING ESTATE PF

### LOCATION

Bermondsey Trading Estate is prominently positioned on Rotherhithe New Road, approx. 2 miles from The City. The Estate is only a short walk from South Bermondsey (Main Line) Train Station which provides direct access to London Bridge Train Station.