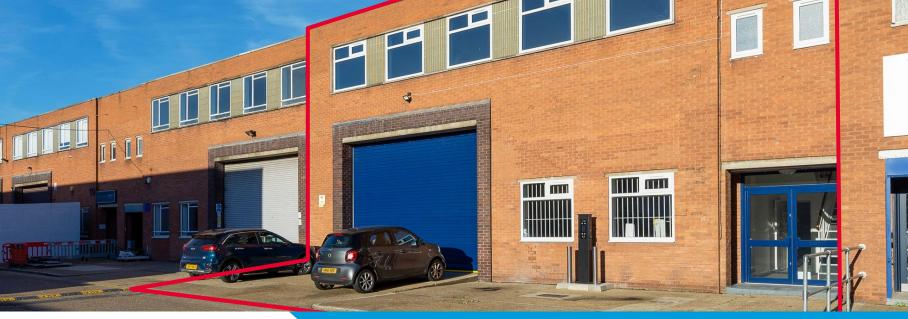

# **UNIT TO LET 5,243 ft<sup>2</sup>** (487 m<sup>2</sup>)

2 MILES FROM CENTRAL LONDON

EV CHARGING POINT

PHOTOVOLTAIC PANELS

www.ipif.com/bermondsey

FULLY REFURBISHED INDUSTRIAL / WAREHOUSE UNIT TO LET

# DESCRIPTION

Comprehensively refurbished 1970s brick built terraced industrial unit of steel portal frame construction. The warehouse provides a clear internal height of approximately 5m accessed via a single roller-shutter door to the front of the unit. First floor open plan offices are accessed via separate personnel entrance.

### **SPECIFICATION**

- Newly Refurbished
- 1 EV charging point
- 49 roof mounted photovoltaic panels
- New LED lighting throughout
- New double glazed windows and doors
- Insulated shutter door
- 3 phase power
- 24 hour estate security with CCTV