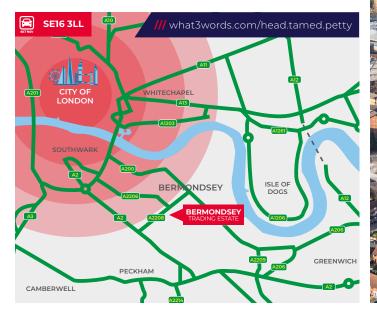

### LOCATION

Bermondsey Trading Estate is prominently positioned on Rotherhithe New Road, approx. 2 miles from The City. The Estate is only a short walk from South Bermondsey (Main Line) Train Station which provides direct access to London Bridge Train Station.