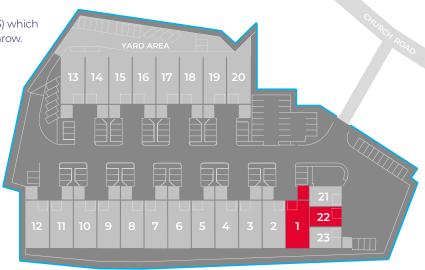

# **DESCRIPTION**

The estate comprises two terraces of uniformly sized industrial / warehouse units.

## **ACCOMMODATION**

Available accommodation comprises the following approximate gross external floor areas (GEA):

| UNIT 1       | M²  | FT <sup>2</sup> | EPC |
|--------------|-----|-----------------|-----|
| GF Warehouse | 196 | 2,104           |     |
| GF Office    | 32  | 347             | TBC |
| FF Office    | 32  | 347             |     |
| TOTAL        | 260 | 2,798           |     |

| UNIT 22 | M²  | FT <sup>2</sup> | EPC |
|---------|-----|-----------------|-----|
| TOTAL   | 114 | 1,229           | TBC |