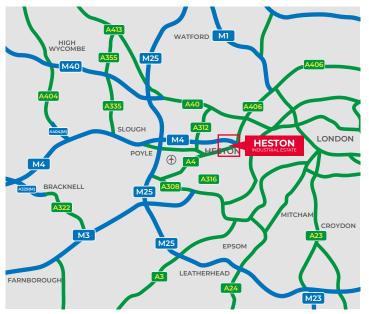

# **LOCATION**

Heston Industrial Mall is located on Church Road (A3063) which provides easy access to Great West Road (A4) and Heathrow. The M4 Motorway (Junction 3) is only 2 miles distance.

The estate is in close proximity to Osterly Tube Station (circa 1 mile away), providing access to Central London via the Piccadilly Line.