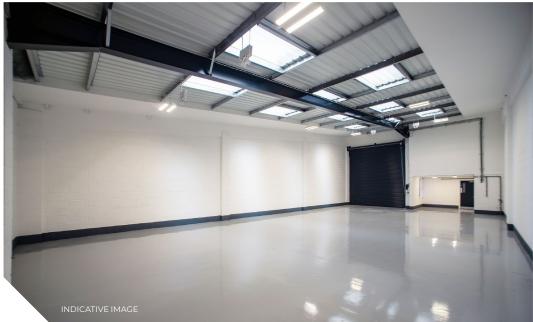

## **SPECIFICATION**

- · Full height up and over loading door
- · Fully fitted first floor offices
- · 3 phase electricity
- · Secure gated estate
- · Unit 1: 3.28 m rising to 6 m internal height
- · Unit 22: 3.38 m rising to 5.95 m internal height
- · Allocated and estate parking
- Loading bay

## **ACCOMMODATION**

Available accommodation comprises the following approximate gross external floor areas (GEA):

| UNIT 1       | M²  | FT <sup>2</sup> | EPC |
|--------------|-----|-----------------|-----|
| GF Warehouse | 196 | 2,104           |     |
| GF Office    | 32  | 347             | TBC |
| FF Office    | 32  | 347             |     |
| TOTAL        | 260 | 2,798           |     |