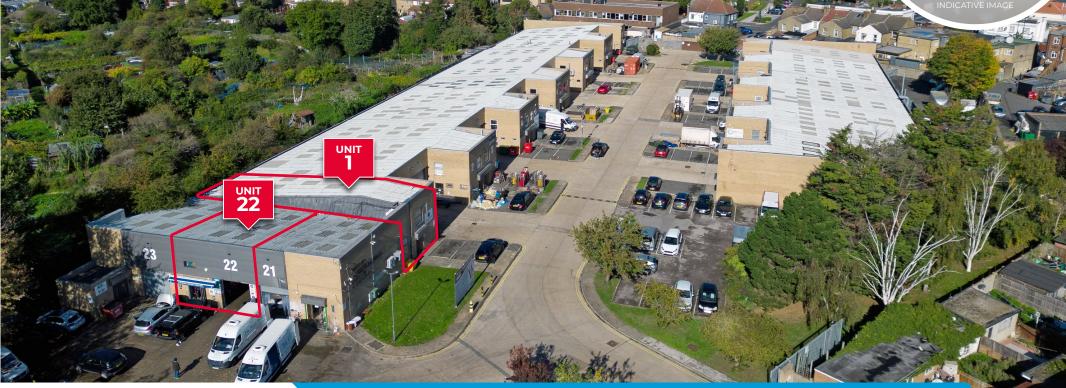

www.ipif.com/heston

INDUSTRIAL / WAREHOUSE UNITS TO LET

UNITS 1 & 22, HESTON INDUSTRIAL MALL CHURCH ROAD, HESTON, TW5 OLD

# **DESCRIPTION**

The estate comprises two terraces of uniformly sized industrial / warehouse units.