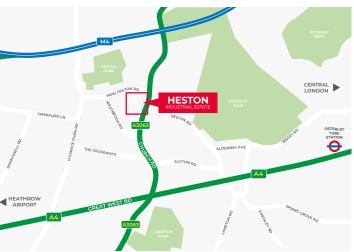

# **LOCATION**

Heston Industrial Mall is located on Church Road (A3063) which provides easy access to Great West Road (A4) and Heathrow. The M4 Motorway (Junction 3) is only 2 miles distance.

The estate is in close proximity to Osterly Tube Station (circa 1 mile away), providing access to Central London via the Piccadilly Line.