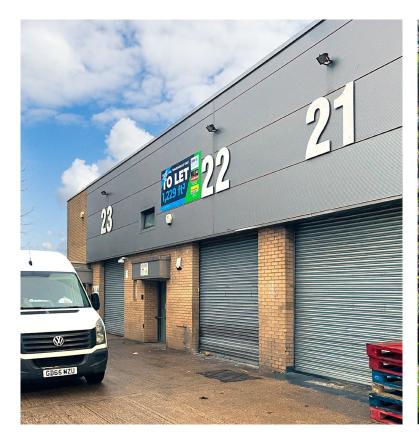

# **DESCRIPTION**

The estate comprises two terraces of uniformly sized industrial / warehouse units.

## **SPECIFICATION**

- · Full height up and over loading door
- · Fully fitted first floor offices
- · 3 phase electricity
- · Secure gated estate
- · Unit 1: 3.28 m rising to 6 m internal height
- · Unit 22: 3.38 m rising to 5.95 m internal height
- · Allocated and estate parking
- Loading bay