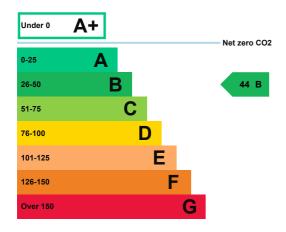

### **Energy rating and score**

This property's current energy rating is B.

Properties get a rating from A+ (best) to G (worst) and a score.

The better the rating and score, the lower your property's carbon emissions are likely to be.

## How this property compares to others

Properties similar to this one could have ratings:

| If newly built                   | 14 A |
|----------------------------------|------|
| If typical of the existing stock | 57 C |