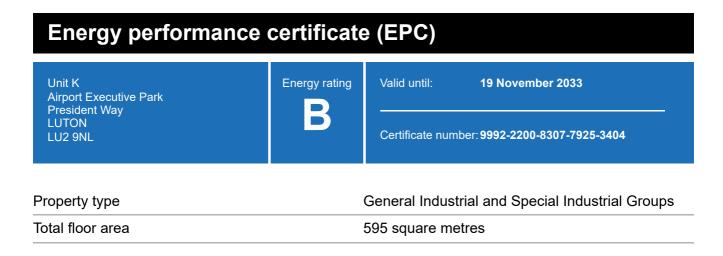

### **Energy rating and score**

This property's current energy rating is B.

Properties get a rating from A+ (best) to G (worst) and a score.

The better the rating and score, the lower your property's carbon emissions are likely to be.