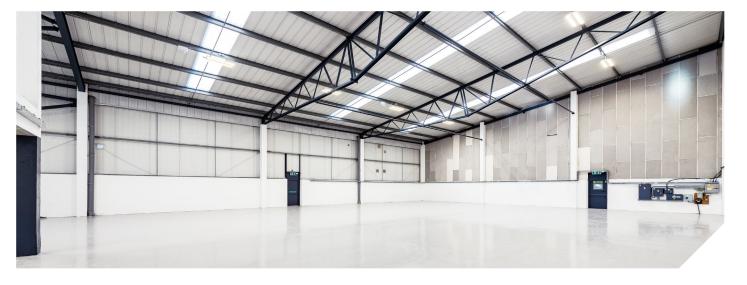

#### **DESCRIPTION**

The property comprises a modern semi detached warehouse unit of steel portal frame construction with clad and brick elevations.

The warehouse benefits from 6.3m eaves height along with a full height loading door. Offices are located at first floor level. There is a yard area to the front as well as 20 car parking spaces at the front and side of the unit.

#### **SPECIFICATION**

- · Fully Refurbished
- · 6.3m eaves height
- · Up and over level access loading door
- · W/C Facilities
- · First floor offices
- · LED lighting
- · 20 car parking spaces
- · Yard area
- · EV chargers