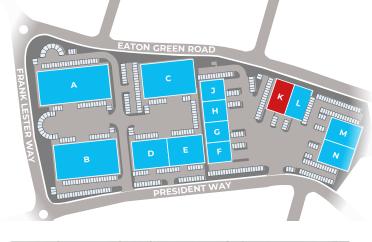

# UNIT TO LET **6,300 ft<sup>2</sup>** (585 m<sup>2</sup>)

www.ipif.com/luton

**FULLY REFURBISHED WAREHOUSE UNIT** 

UNIT K, AIRPORT EXECUTIVE PARK PRESIDENT WAY, LUTON LU2 9NY

#### **LOCATION**

Airport Executive Park is situated on President Way, within the immediate vicinity of London Luton Airport, a short distance from the A505 and the M1 Junction 10.