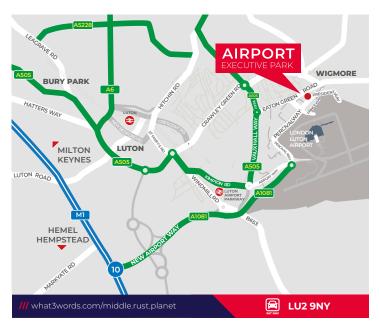

#### **LOCATION**

Airport Executive Park is situated on President Way, within the immediate vicinity of London Luton Airport, a short distance from the A505 and the M1 Junction 10.