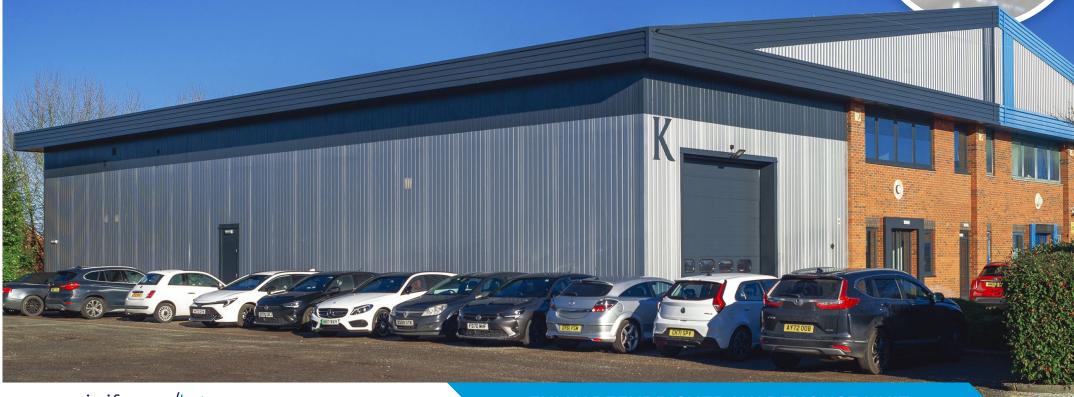

# UNIT TO LET **6,300 ft<sup>2</sup>** (585 m<sup>2</sup>)

www.ipif.com/luton

**FULLY REFURBISHED WAREHOUSE UNIT** 

UNIT K, AIRPORT EXECUTIVE PARK PRESIDENT WAY, LUTON LU2 9NY

#### **DESCRIPTION**

The property comprises a modern semi detached warehouse unit of steel portal frame construction with clad and brick elevations.

The warehouse benefits from 6.3m eaves height along with a full height loading door. Offices are located at first floor level. There is a yard area to the front as well as 20 car parking spaces at the front and side of the unit.