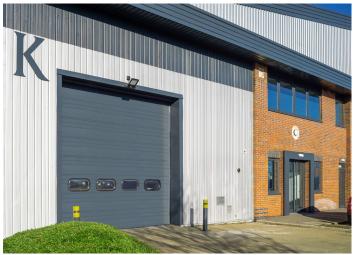

#### **DESCRIPTION**

The property comprises a modern semi detached warehouse unit of steel portal frame construction with clad and brick elevations.

The warehouse benefits from 6.3m eaves height along with a full height loading door. Offices are located at first floor level. There is a yard area to the front as well as 20 car parking spaces at the front and side of the unit.

#### **SPECIFICATION**

- · Fully Refurbished
- · 6.3m eaves height
- · Up and over level access loading door
- · W/C Facilities
- · First floor offices
- · LED lighting
- · 20 car parking spaces
- · Yard area
- · EV chargers