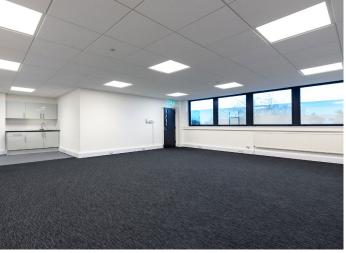

#### **DESCRIPTION**

The property comprises a modern semi detached warehouse unit of steel portal frame construction with clad and brick elevations.

The warehouse benefits from 6.3m eaves height along with a full height loading door. Offices are located at first floor level. There is a yard area to the front as well as 20 car parking spaces at the front and side of the unit.

#### **SPECIFICATION**

- · Fully Refurbished
- · 6.3m eaves height
- · Up and over level access loading door
- · W/C Facilities
- · First floor offices
- · LED lighting
- · 20 car parking spaces
- · Yard area
- · EV chargers