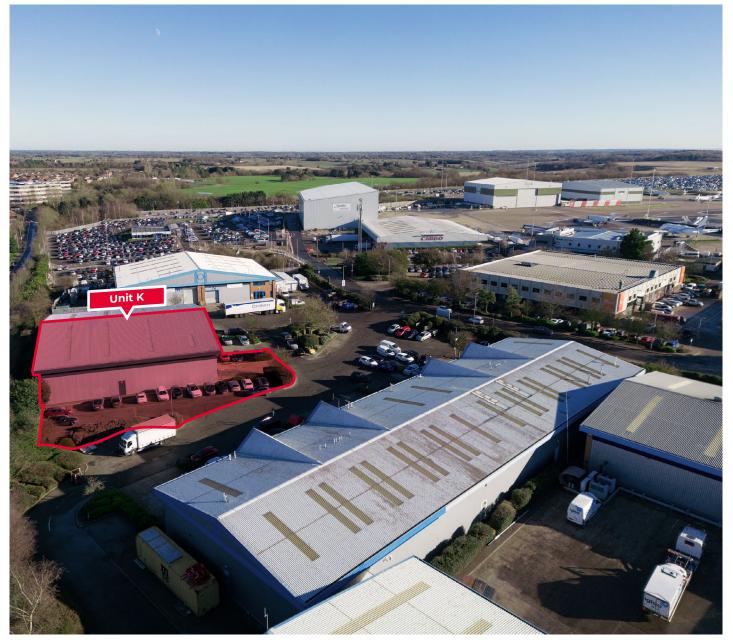

#### **LOCATION**

Airport Executive Park is situated on President Way, within the immediate vicinity of London Luton Airport, a short distance from the A505 and the M1 Junction 10.

#### **DESCRIPTION**

The property comprises a modern semi detached warehouse unit of steel portal frame construction with clad and brick elevations.

The warehouse benefits from 6.3m eaves height along with a full height loading door. Offices are located at first floor level. There is a yard area to the front as well as 20 car parking spaces at the front and side of the unit.