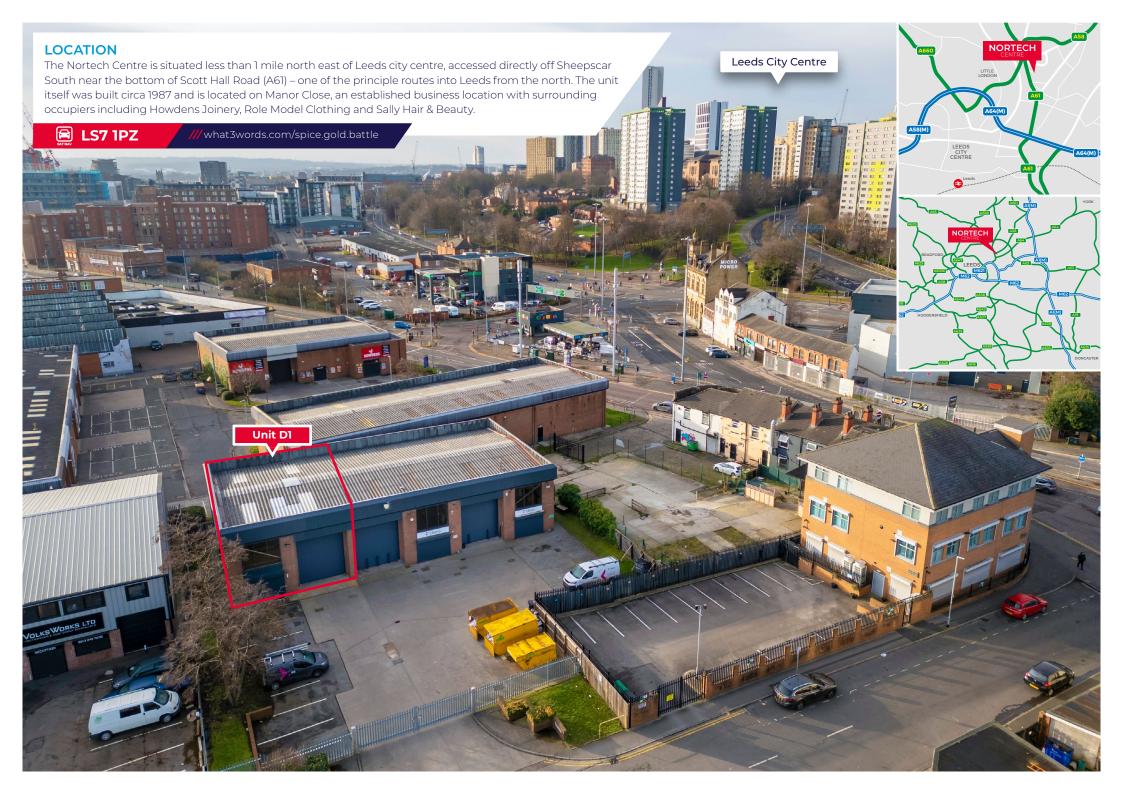

# **DESCRIPTION**

Unit D1 is a recently refurbished modern end terrace, single storey warehouse / light industrial unit incorporating office accommodation. The unit is of steel portal frame construction.