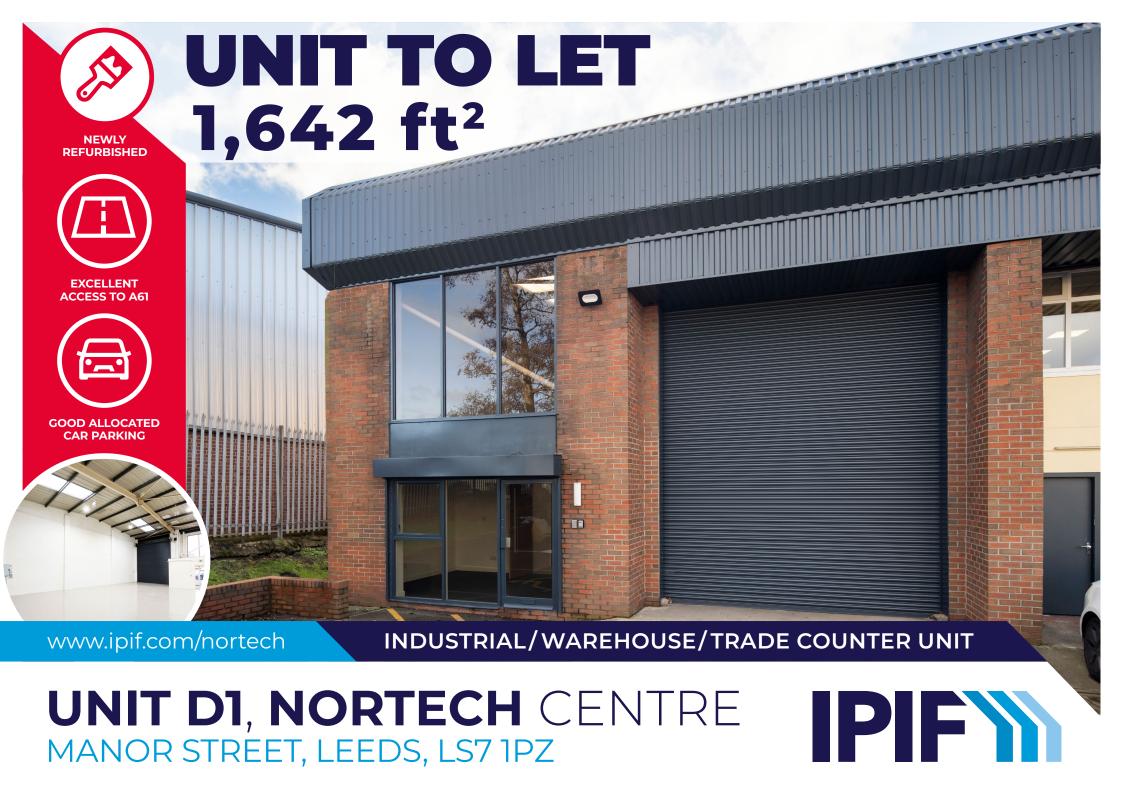

# **DESCRIPTION**

Unit D1 is a recently refurbished modern end terrace, single storey warehouse / light industrial unit incorporating office accommodation. The unit is of steel portal frame construction.

# **SPECIFICATION**

- · New refurbished
- Modern industrial unit of steel portal frame under a double skinned insulated pitched roof with translucent roof lights
- · Brickwork and profiled cladding to the elevations
- · Full height curtain wall glazing to the front elevation
- · Electric ground level loading door
- Good security measures installed including internal roller shutter door to personnel entrance door
- · Gas blow heater
- · Secure, shared yard