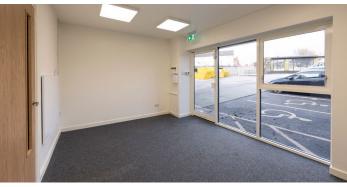

Available accommodation comprises of the following Gross Internal Areas (GIA):

| UNIT DI                          | M <sup>2</sup> | FT <sup>2</sup> |
|----------------------------------|----------------|-----------------|
| Warehouse                        | 138.1          | 1,486           |
| Ground floor office & facilities | 14.5           | 156             |
| Total                            | 152.6          | 1,642           |

# **DESCRIPTION**

Unit D1 is a recently refurbished modern end terrace, single storey warehouse / light industrial unit incorporating office accommodation. The unit is of steel portal frame construction.