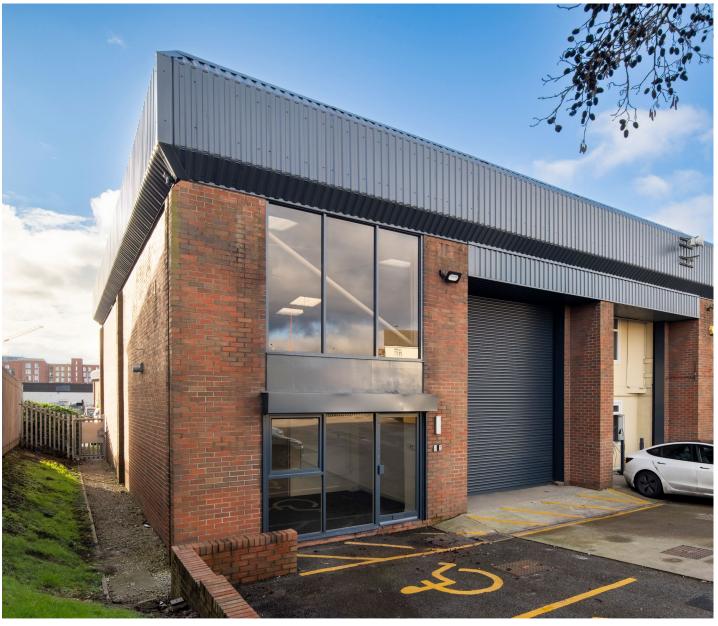

# **DESCRIPTION**

Unit D1 is a recently refurbished modern end terrace, single storey warehouse / light industrial unit incorporating office accommodation. The unit is of steel portal frame construction.

# **SPECIFICATION**

- · New refurbished
- Modern industrial unit of steel portal frame under a double skinned insulated pitched roof with translucent roof lights
- · Brickwork and profiled cladding to the elevations
- · Full height curtain wall glazing to the front elevation
- · Electric ground level loading door
- Good security measures installed including internal roller shutter door to personnel entrance door
- · Gas blow heater
- · Secure, shared yard