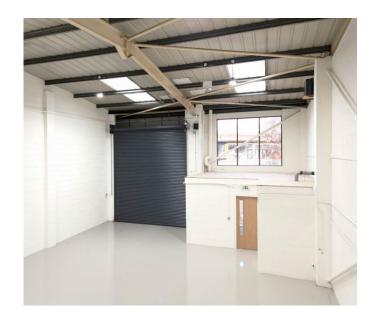

# **DESCRIPTION**

Unit D1 is a recently refurbished modern end terrace, single storey warehouse / light industrial unit incorporating office accommodation. The unit is of steel portal frame construction.

# **SPECIFICATION**

- · New refurbished
- Modern industrial unit of steel portal frame under a double skinned insulated pitched roof with translucent roof lights
- · Brickwork and profiled cladding to the elevations
- · Full height curtain wall glazing to the front elevation
- · Electric ground level loading door
- Good security measures installed including internal roller shutter door to personnel entrance door
- · Gas blow heater
- · Secure, shared yard