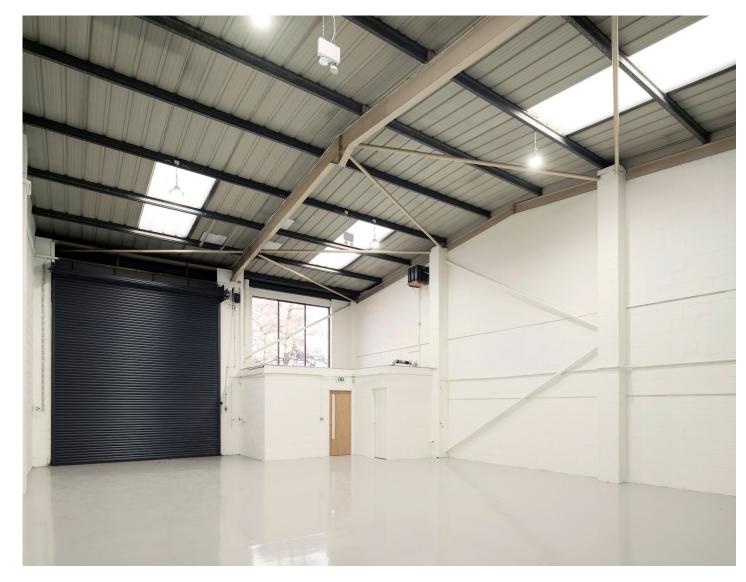

# **DESCRIPTION**

Unit D1 is a recently refurbished modern end terrace, single storey warehouse / light industrial unit incorporating office accommodation. The unit is of steel portal frame construction.

# **SPECIFICATION**

- · New refurbished
- Modern industrial unit of steel portal frame under a double skinned insulated pitched roof with translucent roof lights
- · Brickwork and profiled cladding to the elevations
- · Full height curtain wall glazing to the front elevation
- · Electric ground level loading door
- Good security measures installed including internal roller shutter door to personnel entrance door
- · Gas blow heater
- · Secure, shared yard