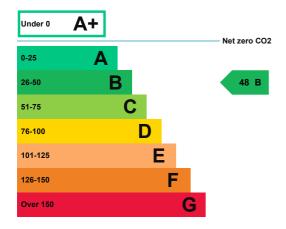

### **Energy rating and score**

This property's current energy rating is B.

Properties get a rating from A+ (best) to G (worst) and a score.

The better the rating and score, the lower your property's carbon emissions are likely to be.

## How this property compares to others

Properties similar to this one could have ratings:

| If newly built                   | 18 A |
|----------------------------------|------|
| If typical of the existing stock | 71 C |