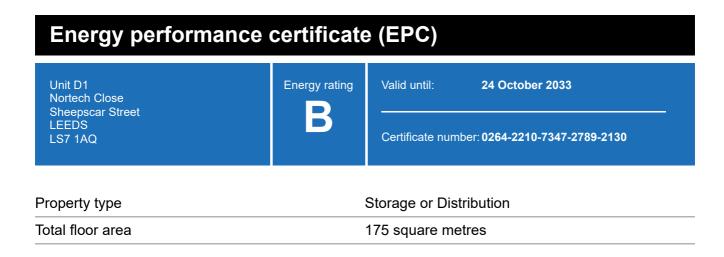

### **Energy rating and score**

This property's current energy rating is B.

Properties get a rating from A+ (best) to G (worst) and a score.

The better the rating and score, the lower your property's carbon emissions are likely to be.

# Breakdown of this property's energy performance

| Main heating fuel                          | Grid Supplied Electricity       |
|--------------------------------------------|---------------------------------|
| Building environment                       | Heating and Natural Ventilation |
| Assessment level                           | 3                               |
| Building emission rate (kgCO2/m2 per year) | 6.02                            |
| Primary energy use (kWh/m2 per year)       | 63                              |