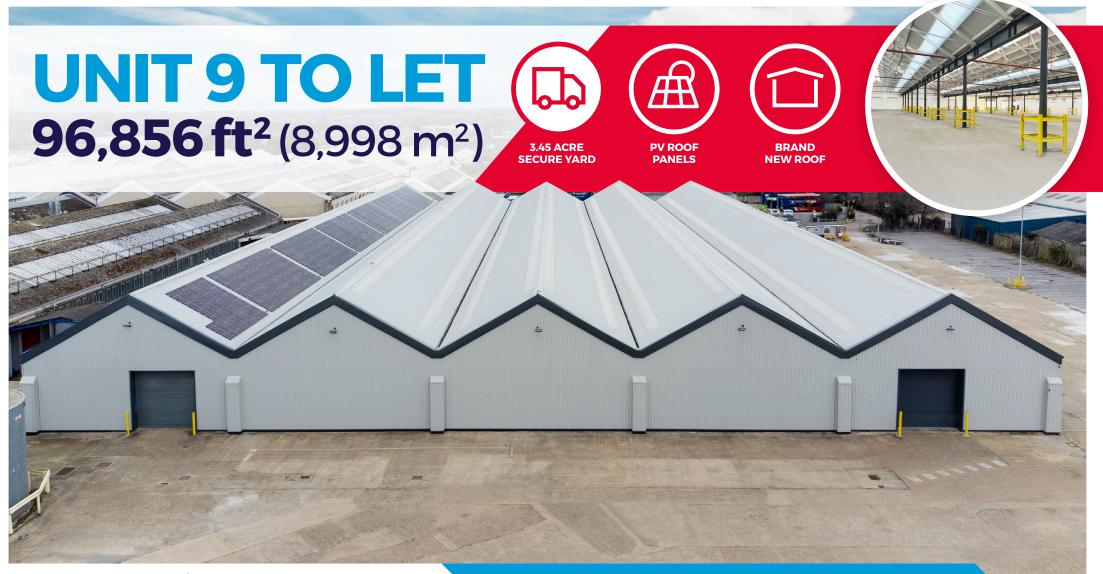

#### DESCRIPTION

The property is a detached industrial/warehouse unit with large 3.45 acre secure self-contained yard.

#### **SPECIFICATION**

The unit benefits from the following:

- New roof and PV panels
- Loading on two sides with 13no. ground level loading doors
- 9 electric shutters from 3m (w) x 4.27m (h)
- 5.98m to underside of roof truss
- 3 phase power supply
- · Concrete floor

PANELS

• 3.45 acre secure yard

Lambert

Hampton

Smith