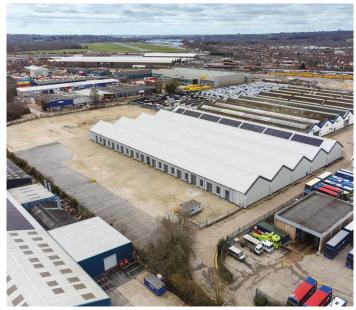

#### LOCATION

Barton Park Industrial Estate is located off Chickenhall Lane which is accessed off the Bishopstoke Road (B3037). The property is a short distance to the east of the A335. In turn the A335 provides access to junction 12 and 13 of the M3 and junction 5 of the M27. Eastleigh is a well-established industrial location with the town centre located approximately 6 miles to the north of Southampton City Centre and 8 miles to the south of Winchester. Eastleigh Station is approximately 1/2 a mile from the site providing direct access to London Waterloo with a journey time of approximately 1 hour.

#### DESCRIPTION

The property is a detached industrial/warehouse unit with large 3.45 acre secure self-contained yard.