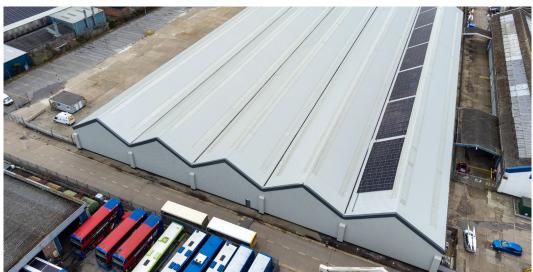

#### DESCRIPTION

The property is a detached industrial/warehouse unit with large 3.45 acre secure self-contained yard.

#### **SPECIFICATION**

The unit benefits from the following:

- New roof and PV panels
- Loading on two sides with 13no. ground level loading doors
- 9 electric shutters from 3m (w) x 4.27m (h)
- 5.98m to underside of roof truss
- 3 phase power supply
- · Concrete floor