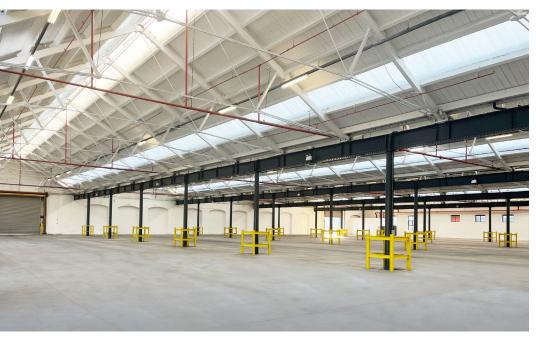

#### DESCRIPTION

The property is a detached industrial/warehouse unit with large 3.45 acre secure self-contained yard.

#### **SPECIFICATION**

The unit benefits from the following:

- New roof and PV panels
- Loading on two sides with 13no. ground level loading doors
- 9 electric shutters from 3m (w) x 4.27m (h)
- 5.98m to underside of roof truss
- 3 phase power supply
- · Concrete floor