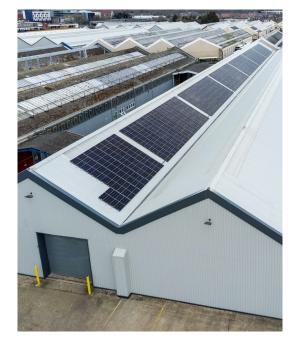

#### **SPECIFICATION**

The unit benefits from the following:

- New roof and PV panels
- Loading on two sides with 13no. ground level loading doors
- 9 electric shutters from 3m (w) x 4.27m (h)
- 5.98m to underside of roof truss
- 3 phase power supply
- · Concrete floor

#### ACCOMMODATION

Available accommodation comprises of the following gross internal areas:

| UNIT 9                  | FT <sup>2</sup> | M²     |
|-------------------------|-----------------|--------|
| Warehouse               | 96,856          | 8,998  |
| 3.45 Acre External Yard | 150,282         | 13,962 |