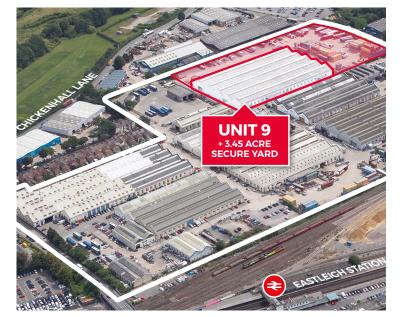

#### LOCATION

Barton Park Industrial Estate is located off Chickenhall Lane which is accessed off the Bishopstoke Road (B3037). The property is a short distance to the east of the A335. In turn the A335 provides access to junction 12 and 13 of the M3 and junction 5 of the M27. Eastleigh is a well-established industrial location with the town centre located approximately 6 miles to the north of Southampton City Centre and 8 miles to the south of Winchester. Eastleigh Station is approximately 1/2 a mile from the site providing direct access to London Waterloo with a journey time of approximately 1 hour.

#### DESCRIPTION

The property is a detached industrial/warehouse unit with large 3.45 acre secure self-contained yard.

PANELS

• 3.45 acre secure yard

Lambert

Hampton

Smith