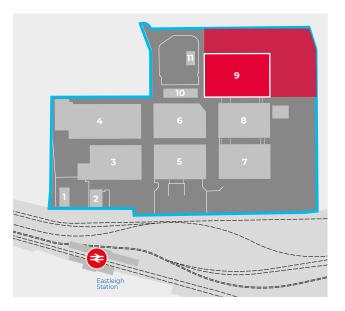

#### LOCATION

Barton Park Industrial Estate is located off Chickenhall Lane which is accessed off the Bishopstoke Road (B3037). The property is a short distance to the east of the A335. In turn the A335 provides access to junction 12 and 13 of the M3 and junction 5 of the M27. Eastleigh is a well-established industrial location with the town centre located approximately 6 miles to the north of Southampton City Centre and 8 miles to the south of Winchester. Eastleigh Station is approximately 1/2 a mile from the site providing direct access to London Waterloo with a journey time of approximately 1 hour.

#### DESCRIPTION

The property is a detached industrial/warehouse unit with large 3.45 acre secure self-contained yard.