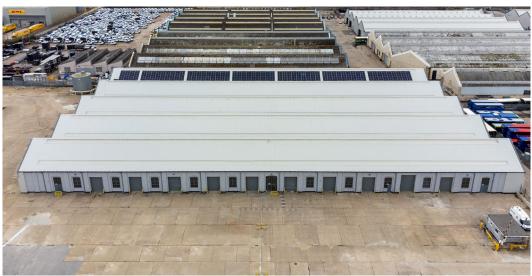

#### DESCRIPTION

The property is a detached industrial/warehouse unit with large 3.45 acre secure self-contained yard.

#### **SPECIFICATION**

The unit benefits from the following:

- New roof and PV panels
- Loading on two sides with 13no. ground level loading doors
- 9 electric shutters from 3m (w) x 4.27m (h)
- 5.98m to underside of roof truss
- 3 phase power supply
- · Concrete floor

#### ACCOMMODATION

Available accommodation comprises of the following gross internal areas:

| UNIT 9                  | FT <sup>2</sup> | M²     |
|-------------------------|-----------------|--------|
| Warehouse               | 96,856          | 8,998  |
| 3.45 Acre External Yard | 150,282         | 13,962 |