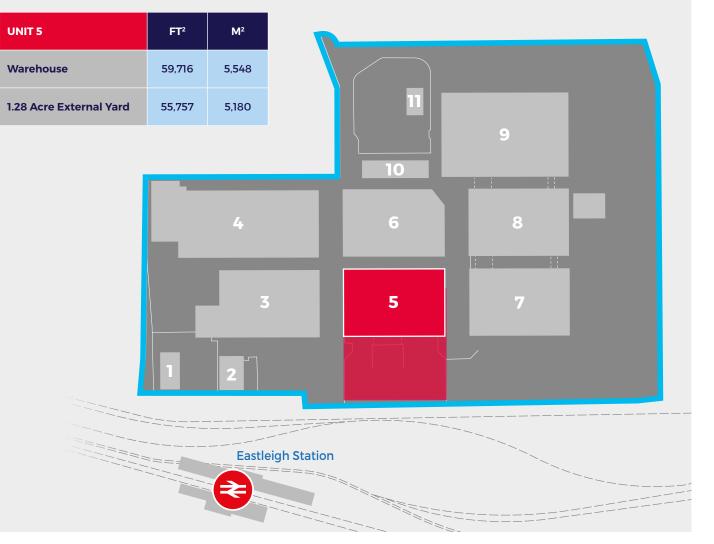

# ACCOMMODATION

Available accommodation comprises of the following gross internal areas: