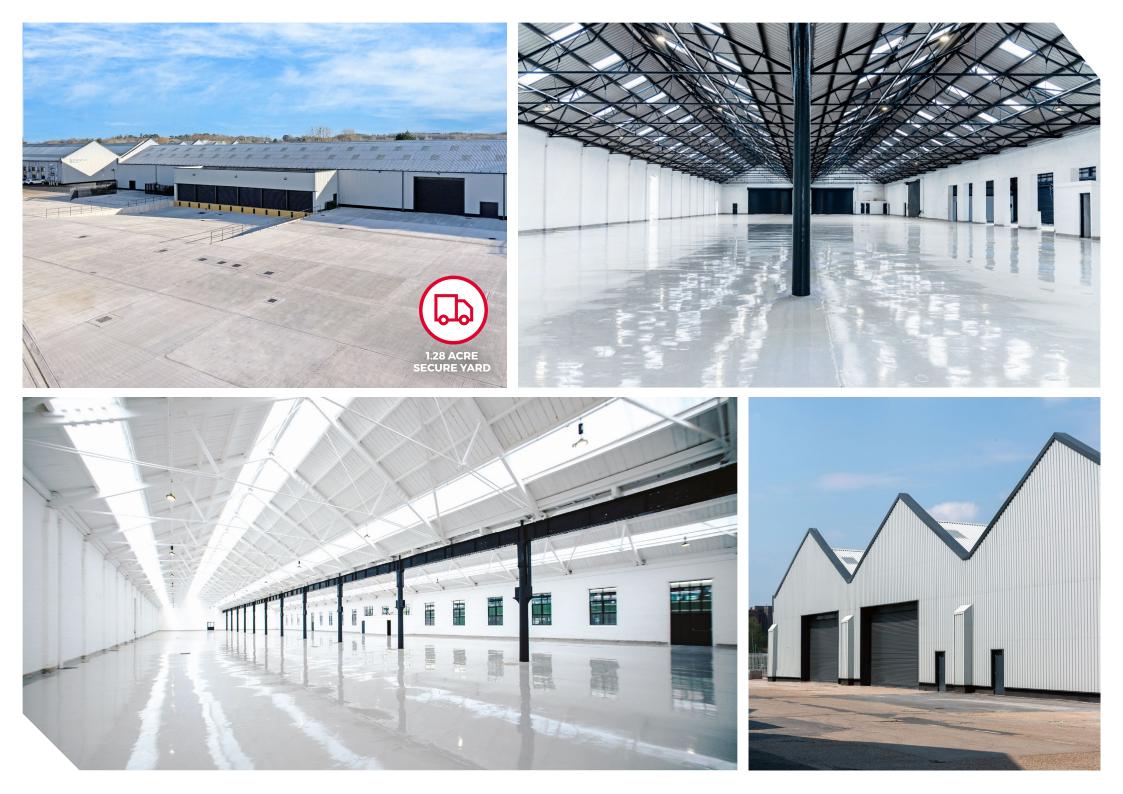

#### DESCRIPTION

The property is a detached industrial/warehouse unit with large 1.28 acre secure self-contained yard.

#### **SPECIFICATION**

The unit benefits from the following:

- Fully refurbished
- Loading on 2 sides with 4no. ground level loading doors and 6no. dock level loading doors
- 5.5m to underside of roof truss
- 3 phase power supply
- · Concrete floor
- 1.28 acre secure yard with dual access
- LED lighting throughout