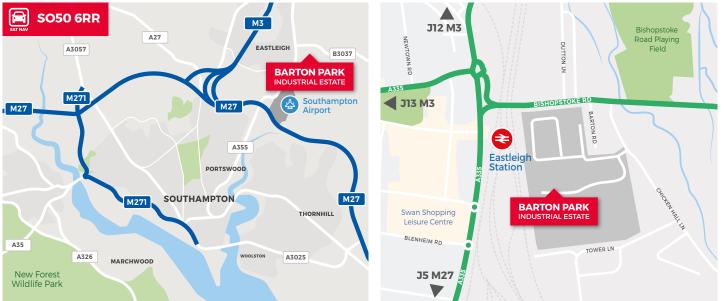

### LOCATION

Barton Park Industrial Estate is located off Chickenhall Lane which is accessed off the Bishopstoke Road (B3037). The property is a short distance to the east of the A335. In turn the A335 provides access to junction 12 and 13 of the M3 and junction 5 of the M27. Eastleigh is a well-established industrial location with the town centre located approximately 6 miles to the north of Southampton City Centre and 8 miles to the south of Winchester. Eastleigh Station is approximately ½ a mile from the site providing direct access to London Waterloo with a journey time of approximately 1 hour.