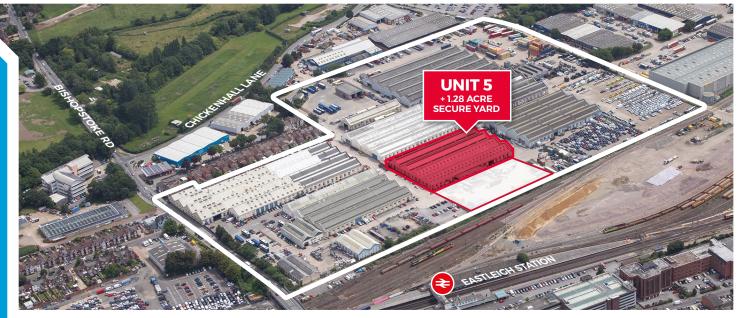

### LOCATION

Barton Park Industrial Estate is located off Chickenhall Lane which is accessed off the Bishopstoke Road (B3037). The property is a short distance to the east of the A335. In turn the A335 provides access to junction 12 and 13 of the M3 and junction 5 of the M27. Eastleigh is a well-established industrial location with the town centre located approximately 6 miles to the north of Southampton City Centre and 8 miles to the south of Winchester. Eastleigh Station is approximately ½ a mile from the site providing direct access to London Waterloo with a journey time of approximately 1 hour.

#### DESCRIPTION

The property is a detached industrial/warehouse unit with large 1.28 acre secure self-contained yard.