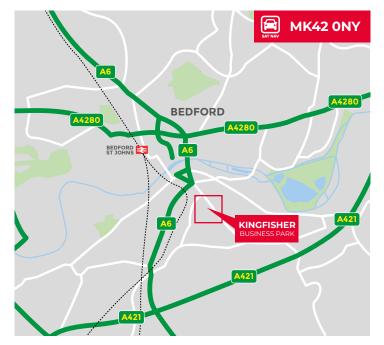

#### LOCATION

Bedford is located approximately 50 miles north of London, 10 miles east from Junction 13 of the M1 Motorway and 9 miles west of the A1 via the A600 London Road. Kingfisher Business Park is prominently located on the A600 London Road, only a short distance from Bedford Town Centre and St Johns Out of Town Retail Park. Access into Kingfisher Business Park is direct from the A600 London Road.