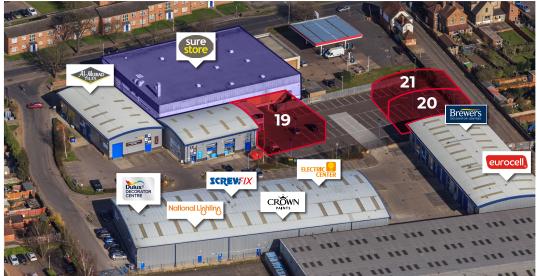

#### **DESCRIPTION**

The last 3 new trade counter units form part of the larger Kingfisher Business Park. National occupiers include Screwfix, Sure Store, Crown Centres, Al-Murad, Electric Center, Eurocell and Dulux Decorating Centres amongst others. Unit 20 is mid terrace and Units 19 and 21 are at the end of the terrace, on ground floor only, with glazed screens, customer entrance doors and a front-loading door. The units benefit from excellent signage potential and customer parking.