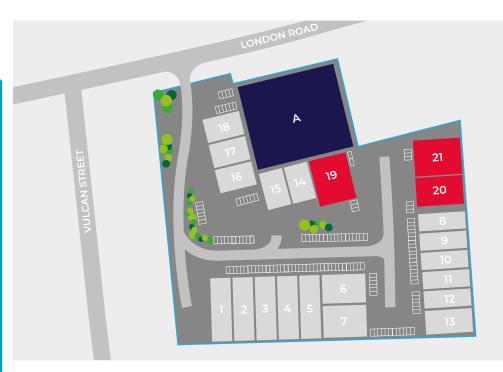

#### **DESCRIPTION**

The last 3 new trade counter units form part of the larger Kingfisher Business Park. National occupiers include Screwfix, Sure Store, Crown Centres, Al-Murad, Electric Center, Eurocell and Dulux Decorating Centres amongst others. Unit 20 is mid terrace and Units 19 and 21 are at the end of the terrace, on ground floor only, with glazed screens, customer entrance doors and a front-loading door. The units benefit from excellent signage potential and customer parking.

### **ACCOMMODATION**

Available accommodation comprises the following gross external areas:

|                                | ft²     | m²    |
|--------------------------------|---------|-------|
| UNIT A PRE-LET TO C:           |         |       |
| UNIT A PRE-LET TO SU Warehouse | RESTORE | 1,098 |
|                                |         |       |
| UNIT 19                        |         |       |
| Warehouse                      | 4,741   | 440.4 |
|                                |         |       |
| UNIT 20                        |         |       |
| Warehouse                      | 2,914   | 270.7 |
|                                |         |       |
| UNIT 21                        |         |       |
| Warehouse                      | 3,639   | 338.1 |
|                                |         |       |
| UNIT 20 & 21 COMBINED TOTAL    | 6,553   | 608.8 |