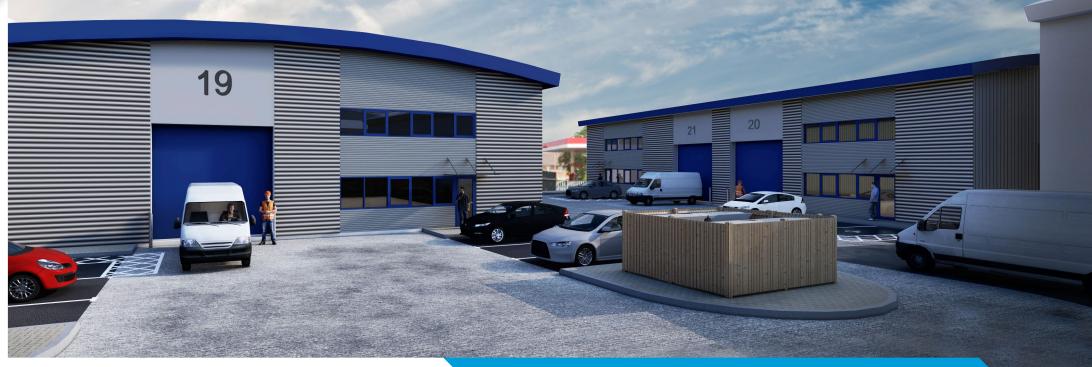

#### **DESCRIPTION**

The last 3 new trade counter units form part of the larger Kingfisher Business Park. National occupiers include Screwfix, Sure Store, Crown Centres, Al-Murad, Electric Center, Eurocell and Dulux Decorating Centres amongst others. Unit 20 is mid terrace and Units 19 and 21 are at the end of the terrace, on ground floor only, with glazed screens, customer entrance doors and a front-loading door. The units benefit from excellent signage potential and customer parking.

#### **SPECIFICATION**

- · Modern purpose-built trade counter
- · Prime trade park location
- · Adjacent to national trade occupiers
- · Easy customer access
- · Ample customer parking