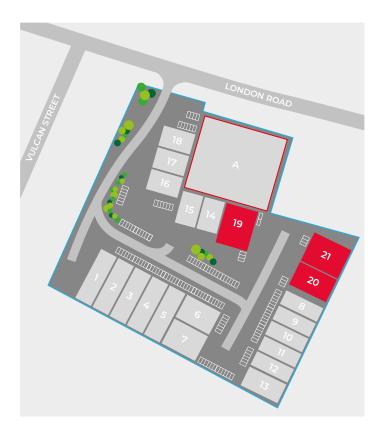

#### **DESCRIPTION**

The last 3 new trade counter units form part of the larger Kingfisher Business Park. National occupiers include Screwfix, Sure Store, Crown Centres, Al-Murad, Electric Center, Eurocell and Dulux Decorating Centres amongst others. Unit 20 is mid terrace and Units 19 and 21 are at the end of the terrace, on ground floor only, with glazed screens, customer entrance doors and a front-loading door. The units benefit from excellent signage potential and customer parking.

### **ACCOMMODATION**

Available accommodation comprises the following gross external areas:

|                                | ft²     | m²    |
|--------------------------------|---------|-------|
| UNIT A PRE-LET TO C:           |         |       |
| UNIT A PRE-LET TO SU Warehouse | RESTORE | 1,098 |
|                                |         |       |
| UNIT 19                        |         |       |
| Warehouse                      | 4,741   | 440.4 |
|                                |         |       |
| UNIT 20                        |         |       |
| Warehouse                      | 2,914   | 270.7 |
|                                |         |       |
| UNIT 21                        |         |       |
| Warehouse                      | 3,639   | 338.1 |
|                                |         |       |
| UNIT 20 & 21 COMBINED TOTAL    | 6,553   | 608.8 |