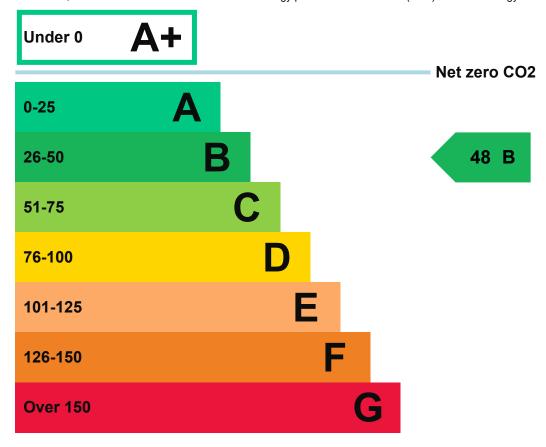

#### **Energy rating and score**

This property's current energy rating is B.

Properties get a rating from A+ (best) to G (worst) and a score.

The better the rating and score, the lower your property's carbon emissions are likely to be.

#### How this property compares to others

Properties similar to this one could have ratings:

# If newly built

10 A

# If typical of the existing stock

39 B