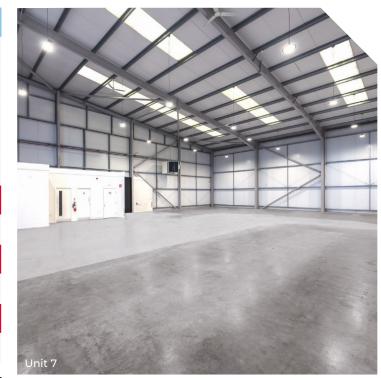

# **ACCOMMODATION**

The available accommodation comprises of the following gross external areas:

|         | FT <sup>2</sup> | M²  | EPC  |
|---------|-----------------|-----|------|
| UNIT 7  | 4,381           | 407 | B 32 |
| UNIT 10 | 2,879           | 267 | B 42 |
| UNIT 12 | 2,895           | 269 | D 78 |

## **ENERGY PERFORMANCE RATING**

Unit 7: B 32 Unit 10: B 42 Unit 12: D 78