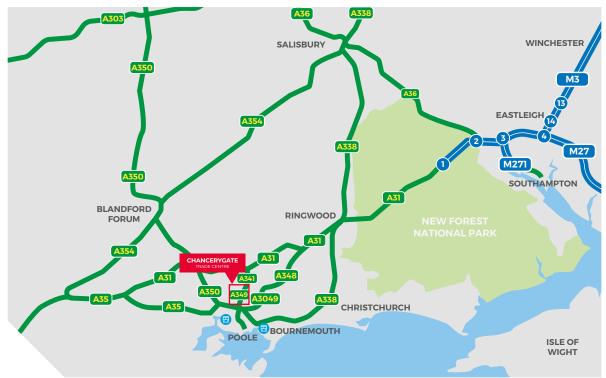

## **LOCATION**

Chancerygate Trade Centre is located in a highly prominent location fronting Broadstone Way (A349). The trade centre is approximately two miles to the north of Poole town centre.

Chancerygate is a main local distributor route linking with the Holes Bay Road dual carriageway (A350) and provides good communications within the south east Dorset conurbation and with other main centres.

#### **DRIVE TIMES**

| Destination | Miles     | Minutes      |  |
|-------------|-----------|--------------|--|
| Bournemouth | 7 miles   | 25 min       |  |
| Salisbury   | 32 miles  | 56 min       |  |
| Southampton | 35 miles  | 56 min       |  |
| Portsmouth  | 54 miles  | 1 hr, 7 min  |  |
| Bristol     | 78 miles  | 2 hr, 8 min  |  |
| London      | 109 miles | 2 hr, 32 min |  |