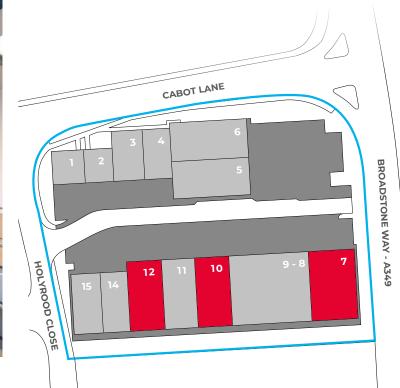

| UNIT      | OCCUPIER                    |  |  |
|-----------|-----------------------------|--|--|
| 1-2       | KEW ELECTRICAL DISTRIBUTORS |  |  |
| 3         | MASTERTECH                  |  |  |
| 4         | SEVENDAY WINDOWS            |  |  |
| 5         | DULUX DECORATOR CENTRE      |  |  |
| 6         | EUROCELL                    |  |  |
| 7         | TO LET                      |  |  |
|           |                             |  |  |
| 8-9       | SCREWFIX DIRECT LTD         |  |  |
| 8-9<br>10 | SCREWFIX DIRECT LTD  TO LET |  |  |
|           |                             |  |  |
| 10        | TO LET                      |  |  |

# **ACCOMMODATION**

The available accommodation comprises of the following gross external areas:

|         | FT <sup>2</sup> | M²  | EPC  |
|---------|-----------------|-----|------|
| UNIT 7  | 4,381           | 407 | B 32 |
| UNIT 10 | 2,879           | 267 | B 42 |
| UNIT 12 | 2,895           | 269 | D 78 |