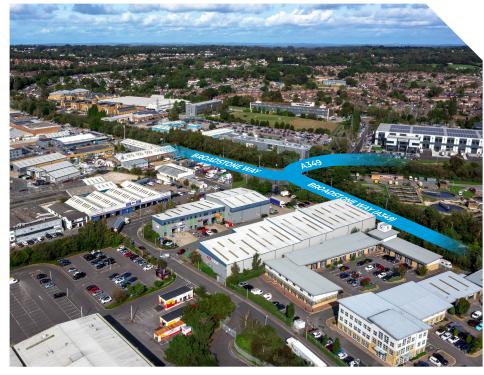

## **LOCATION**

Chancerygate Trade Centre is located in a highly prominent location fronting Broadstone Way (A349). The trade centre is approximately two miles to the north of Poole town centre.

Chancerygate is a main local distributor route linking with the Holes Bay Road dual carriageway (A350) and provides good communications within the south east Dorset conurbation and with other main centres.

## **DESCRIPTION**

Chancerygate Trade Centre comprises 14 moderr trade units arranged as 2 terraces, totalling 41,500 ft² (3,855 m²).

Constructed in 2007, the estate provides high quality accommodation which are of steel portal frame construction with profiled clad elevations.