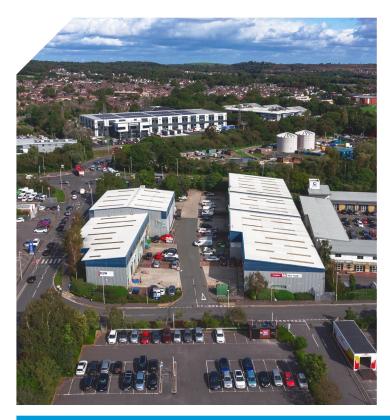

## **LOCATION**

Chancerygate Trade Centre is located in a highly prominent location fronting Broadstone Way (A349). The trade centre is approximately two miles to the north of Poole town centre.

Chancerygate is a main local distributor route linking with the Holes Bay Road dual carriageway (A350) and provides good communications within the south east Dorset conurbation and with other main centres.

## **DESCRIPTION**

Chancerygate Trade Centre comprises 14 moderr trade units arranged as 2 terraces, totalling 41,500 ft² (3,855 m²).

Constructed in 2007, the estate provides high quality accommodation which are of steel portal frame construction with profiled clad elevations.