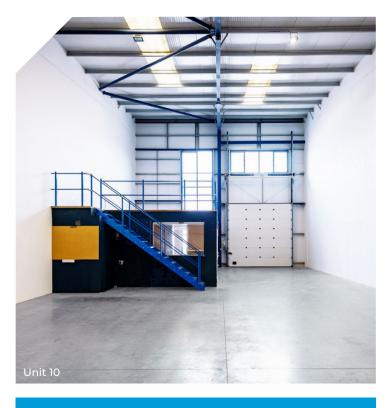

# **ACCOMMODATION**

The available accommodation comprises of the following gross external areas:

|         | FT <sup>2</sup> | M²  | EPC  |
|---------|-----------------|-----|------|
| UNIT 7  | 4,381           | 407 | B 32 |
| UNIT 10 | 2,879           | 267 | B 42 |
| UNIT 12 | 2,895           | 269 | D 78 |

## **ENERGY PERFORMANCE RATING**

Unit 7: B 32 Unit 10: B 42 Unit 12: D 78