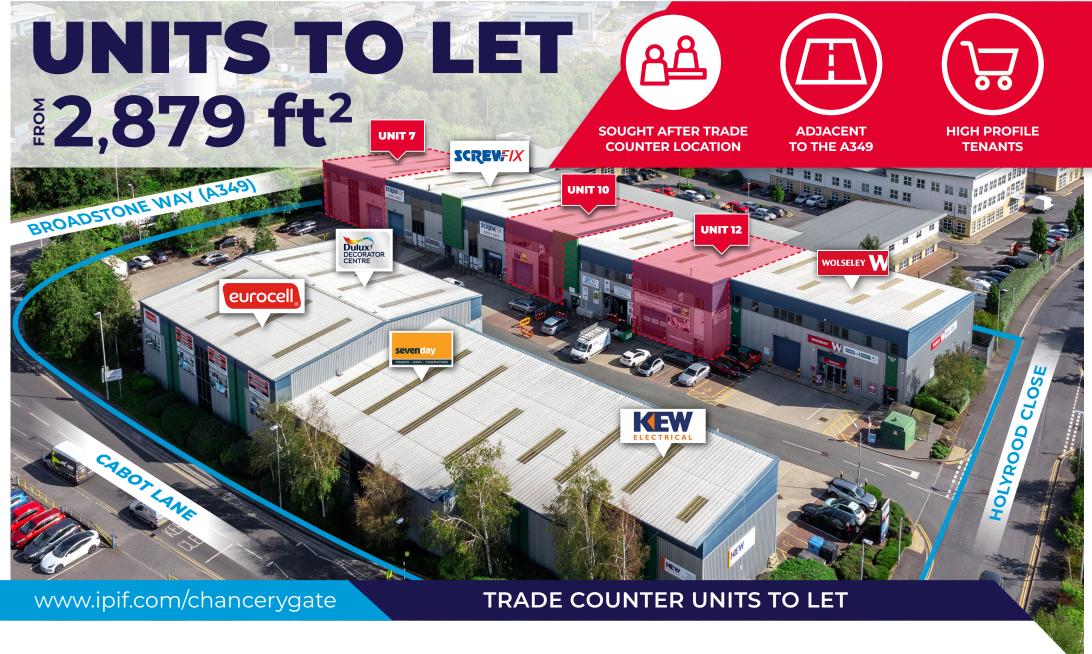

CHANCERYGATE TRADE CENTRE

BROADSTONE WAY, POOLE, BH17 7AE

| UNIT      | OCCUPIER                    |  |  |
|-----------|-----------------------------|--|--|
| 1-2       | KEW ELECTRICAL DISTRIBUTORS |  |  |
| 3         | MASTERTECH                  |  |  |
| 4         | SEVENDAY WINDOWS            |  |  |
| 5         | DULUX DECORATOR CENTRE      |  |  |
| 6         | EUROCELL                    |  |  |
| 7         | TO LET                      |  |  |
|           |                             |  |  |
| 8-9       | SCREWFIX DIRECT LTD         |  |  |
| 8-9<br>10 | SCREWFIX DIRECT LTD  TO LET |  |  |
|           |                             |  |  |
| 10        | TO LET                      |  |  |

# **ACCOMMODATION**

The available accommodation comprises of the following gross external areas:

|         | FT <sup>2</sup> | M²  | EPC  |
|---------|-----------------|-----|------|
| UNIT 7  | 4,381           | 407 | B 32 |
| UNIT 10 | 2,879           | 267 | B 42 |
| UNIT 12 | 2,895           | 269 | D 78 |