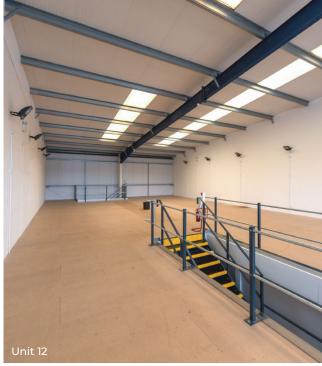

# **ACCOMMODATION**

The available accommodation comprises of the following gross external areas:

|         | FT <sup>2</sup> | M²  | EPC  |
|---------|-----------------|-----|------|
| UNIT 7  | 4,381           | 407 | B 32 |
| UNIT 10 | 2,879           | 267 | B 42 |
| UNIT 12 | 2,895           | 269 | D 78 |

## **ENERGY PERFORMANCE RATING**

Unit 7: B 32 Unit 10: B 42 Unit 12: D 78