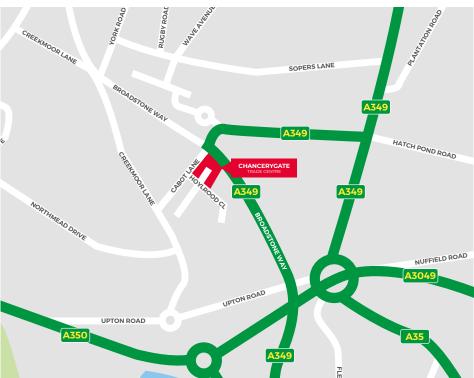

## **LOCATION**

Chancerygate Trade Centre is located in a highly prominent location fronting Broadstone Way (A349). The trade centre is approximately two miles to the north of Poole town centre.

Chancerygate is a main local distributor route linking with the Holes Bay Road dual carriageway (A350) and provides good communications within the south east Dorset conurbation and with other main centres.