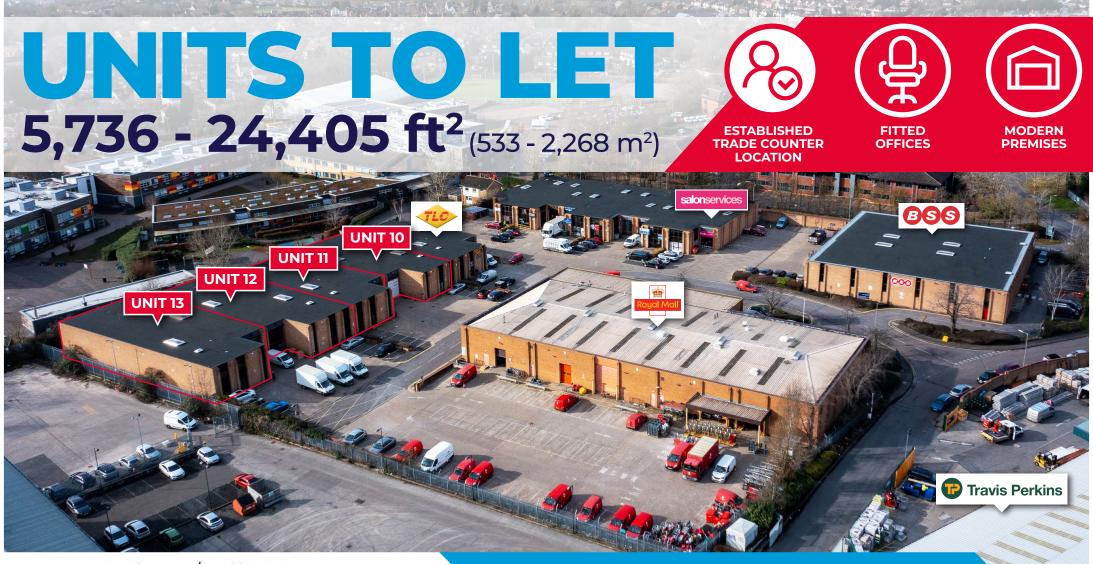

# DESCRIPTION

Nuffield Industrial Estate comprises of 18 trade, warehouse and industrial units with loading areas to the front leading to the warehouse. The units incorporate an office area to the front, together with toilet facilities.

The buildings provide clear span accommodation together with a 4m high loading door and parking immediately adjacent to the building.

## SPECIFICATION

- · 3 phase power supply
- Mains gas & water
- · Roller shutter door
- $\cdot~$  Fitted offices
- External parking

# ACCOMMODATION / AVAILABILITY SCHEDULE

Available accommodation comprises of the following gross internal areas.

| UNIT  | OCCUPIER                      | M <sup>2</sup> | FT <sup>2</sup> |
|-------|-------------------------------|----------------|-----------------|
| 1     | THE BSS GROUP LTD             | N/A            | N/A             |
| 2     | THE BSS GROUP LTD             | N/A            | N/A             |
| 3     | SALLY SALON SERVICES LTD      | N/A            | N/A             |
| 4     | ALLIANCE AUTOMOTIVE UK LV LTD | N/A            | N/A             |
| 5     | TRANS GLOBAL SPORTS LTD       | N/A            | N/A             |
| 6     | KALSI PLATSICS (UK) LTD       | N/A            | N/A             |
| 7     | THE COCKTAIL SERVICES LTD     | N/A            | N/A             |
| 8     | STARCROSS TRADING LTD         | N/A            | N/A             |
| 9     | TLC (SOUTHERN) LTD            | N/A            | N/A             |
| 10    | TO LET                        | 534            | 5,744           |
| 11    | TO LET                        | 533            | 5,736           |
| 12    | TO LET                        | 579            | 6,231           |
| 13    | TO LET                        | 622            | 6,694           |
| 14-18 | ROYAL MAIL GROUP LTD          | N/A            | N/A             |