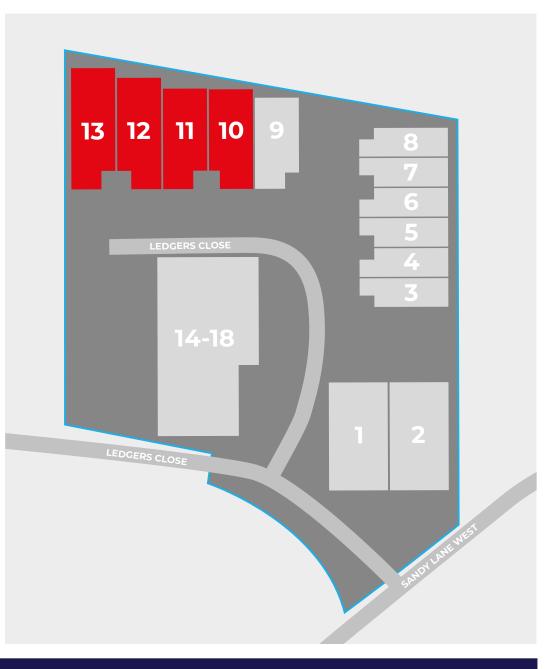

# DESCRIPTION

Nuffield Industrial Estate comprises of 18 trade, warehouse and industrial units with loading areas to the front leading to the warehouse. The units incorporate an office area to the front, together with toilet facilities.

# ACCOMMODATION / AVAILABILITY SCHEDULE

Available accommodation comprises of the following gross internal areas.

| UNIT  | OCCUPIER                      | M <sup>2</sup> | FT <sup>2</sup> |
|-------|-------------------------------|----------------|-----------------|
| 1     | THE BSS GROUP LTD             | N/A            | N/A             |
| 2     | THE BSS GROUP LTD             | N/A            | N/A             |
| 3     | SALLY SALON SERVICES LTD      | N/A            | N/A             |
| 4     | ALLIANCE AUTOMOTIVE UK LV LTD | N/A            | N/A             |
| 5     | TRANS GLOBAL SPORTS LTD       | N/A            | N/A             |
| 6     | KALSI PLATSICS (UK) LTD       | N/A            | N/A             |
| 7     | THE COCKTAIL SERVICES LTD     | N/A            | N/A             |
| 8     | STARCROSS TRADING LTD         | N/A            | N/A             |
| 9     | TLC (SOUTHERN) LTD            | N/A            | N/A             |
| 10    | TO LET                        | 534            | 5,744           |
| 11    | TO LET                        | 533            | 5,736           |
| 12    | TO LET                        | 579            | 6,231           |
| 13    | TO LET                        | 622            | 6,694           |
| 14-18 | ROYAL MAIL GROUP LTD          | N/A            | N/A             |