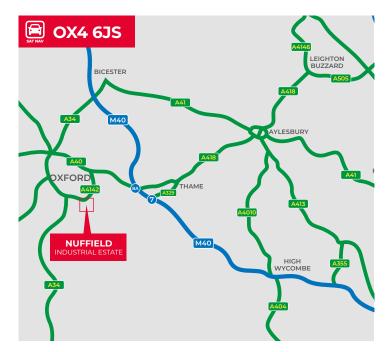

# LOCATION

Nuffield Industrial Estate is well located adjoining Oxford's Eastern Ring Road, being just off Sandy Lane West, affording easy access to the A34 (2.2 miles), M40 (9 miles) and Oxford City centre (3.7miles).

Nearby amenity facilities include Tesco and Sainsbury's superstores and as well as neighbouring Business and Industrial Parks.

Trade operators are located nearby either on the estate or at adjacent estate within half a mile. Such occupiers include PTS, TLC, Sally Hair and Beauty, Trans Global Sports, BSS, Travis Perkins and Speedy.