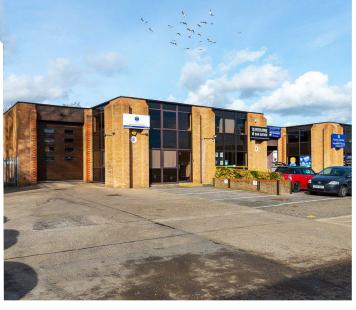

# DESCRIPTION

Nuffield Industrial Estate comprises of 18 trade, warehouse and industrial units with loading areas to the front leading to the warehouse. The units incorporate an office area to the front, together with toilet facilities.

The buildings provide clear span accommodation together with a 4m high loading door and parking immediately adjacent to the building.