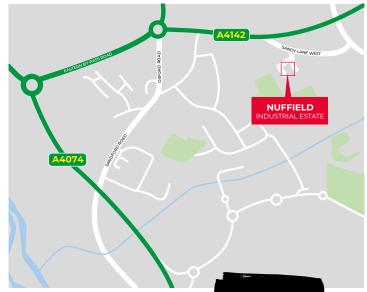

# LOCATION

Nuffield Industrial Estate is well located adjoining Oxford's Eastern Ring Road, being just off Sandy Lane West, affording easy access to the A34 (2.2 miles), M40 (9 miles) and Oxford City centre (3.7miles).

Nearby amenity facilities include Tesco and Sainsbury's superstores and as well as neighbouring Business and Industrial Parks.

Trade operators are located nearby either on the estate or at adjacent estate within half a mile. Such occupiers include PTS, TLC, Sally Hair and Beauty, Trans Global Sports, BSS, Travis Perkins and Speedy.