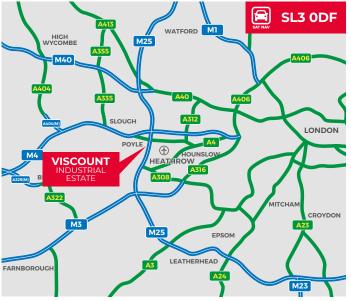

## **LOCATION**

Poyle is an established prime airport location situated to the west of Heathrow Airport, just off Junction 14 of the M25 motorway. The location provides excellent access to the motorway network as well as dual carriageway access to Heathrow Airport via A3113, Airport Way. Viscount Industrial Estate forms part of the established Poyle Industrial Area which includes numerous high profile distribution companies such as DHL, UPS, HCH, SIS and Davies Turner. Poyle is very popular with air related businesses, warehouse and freight operators.

Viscount Industrial Estate is prominently located with roadside frontage on the Poyle Roundabout where Horton Road meets Poyle Road (heading to A4 Colnbrook bypass) and Stanwell Road (heading to Datchet and Windsor) on a very busy thoroughfare with a lot of passing traffic.