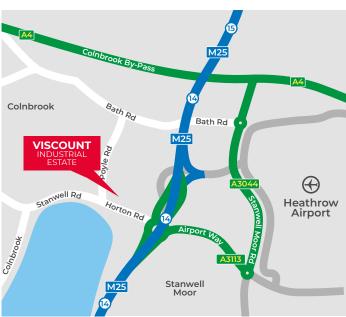

## **LOCATION**

Poyle is an established prime airport location situated to the west of Heathrow Airport, just off Junction 14 of the M25 motorway. The location provides excellent access to the motorway network as well as dual carriageway access to Heathrow Airport via A3113, Airport Way. Viscount Industrial Estate forms part of the established Poyle Industrial Area which includes numerous high profile distribution companies such as DHL, UPS, HCH, SIS and Davies Turner. Poyle is very popular with air related businesses, warehouse and freight operators.

Viscount Industrial Estate is prominently located with roadside frontage on the Poyle Roundabout where Horton Road meets Poyle Road (heading to A4 Colnbrook bypass) and Stanwell Road (heading to Datchet and Windsor) on a very busy thoroughfare with a lot of passing traffic.