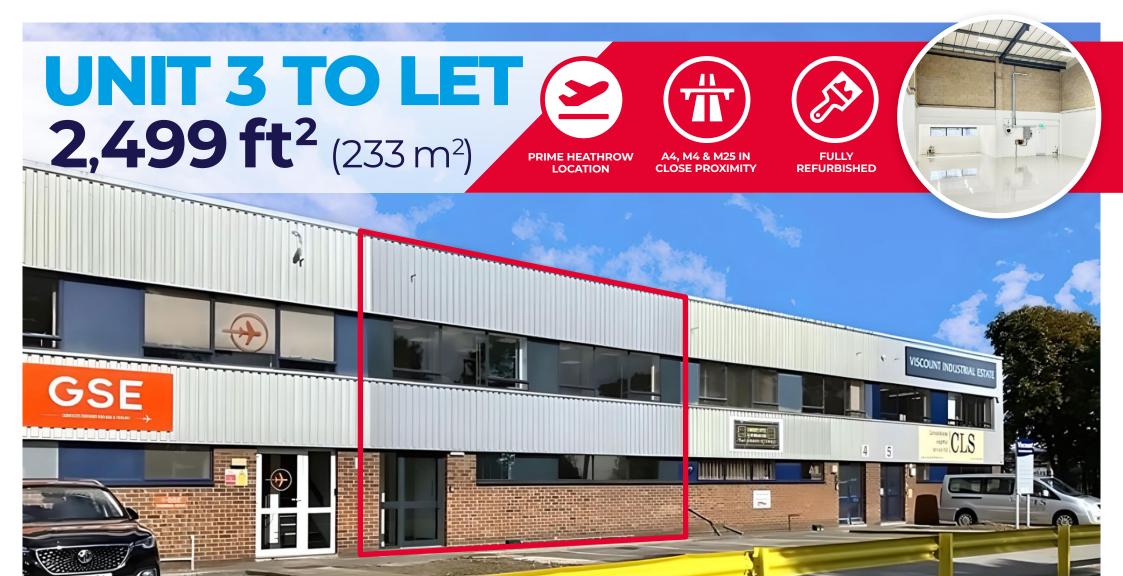

www.ipif.com/viscount

**MODERN WAREHOUSE UNIT TO LET** 

**VISCOUNT I**NDUSTRIAL ESTATE

HORTON ROAD, POYLE, HEATHROW, SL3 0DF

### **DESCRIPTION**

Unit 3 is a modern industrial / warehouse unit of steel portal frame construction with part brick / profile clad elevations beneath an insulated pitched roof. Benefiting from purpose-built offices, a full height loading door with allocated parking to the front and rear with a large shared yard. The unit has been extensively refurbished throughout.

## **SPECIFICATION**

- · Fully refurbished
- · 5.7m clear eaves height
- · Full height loading door
- · Fully fitted offices
- · Warehouse LED lighting
- Three phase electricity and gas supply
- Male & female WCs
- Allocated parking to front and rear
- · Large shared yard to rear
- 24/7 unrestricted access with roadside frontage

# **ACCOMMODATION**

Accommodation comprises the following gross external areas:

| UNIT 5                 | FT <sup>2</sup> | M <sup>2</sup> |
|------------------------|-----------------|----------------|
| Ground Floor Warehouse | 1,987           | 185            |
| First Floor Office     | 512             | 48             |
| TOTAL                  | 2,499           | 233            |