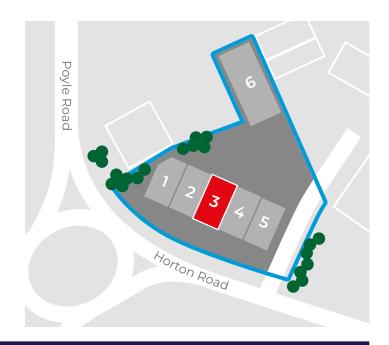

Viscount Industrial Estate is prominently located with roadside frontage on the Poyle Roundabout where Horton Road meets Poyle Road (heading to A4 Colnbrook bypass) and Stanwell Road (heading to Datchet and Windsor) on a very busy thoroughfare with a lot of passing traffic.