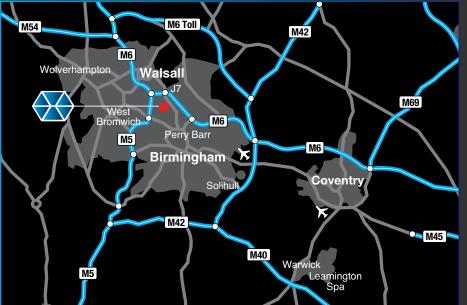

#### **SPECIFICATION**

**PRIME PARK** 

BIRMINGHAM NORTH B42 1DT

|                    | miles | mins |
|--------------------|-------|------|
| M6 J7              | 1.7   | 6    |
| M5 J1              | 3     | 14   |
| CITY CENTRE        | 4     | 13   |
| M6 TOLL            | 10    | 22   |
| BIRMINGHAM AIRPORT | 15.5  | 37   |
|                    |       |      |

Source - Google maps