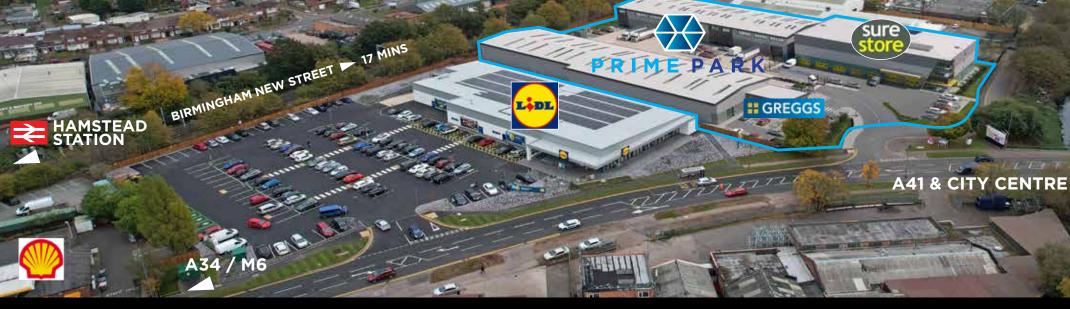

### PRIME PARK

BIRMINGHAM NORTH B42 1DT

## PRIME PARK

BIRMINGHAM NORTH B42 1DT

#### **SPECIFICATION**

**PRIME PARK** 

BIRMINGHAM NORTH B42 1DT

|                    | miles | mins |
|--------------------|-------|------|
| M6 J7              | 1.7   | 6    |
| M5 J1              | 3     | 14   |
| CITY CENTRE        | 4     | 13   |
| M6 TOLL            | 10    | 22   |
| BIRMINGHAM AIRPORT | 15.5  | 37   |
|                    |       |      |