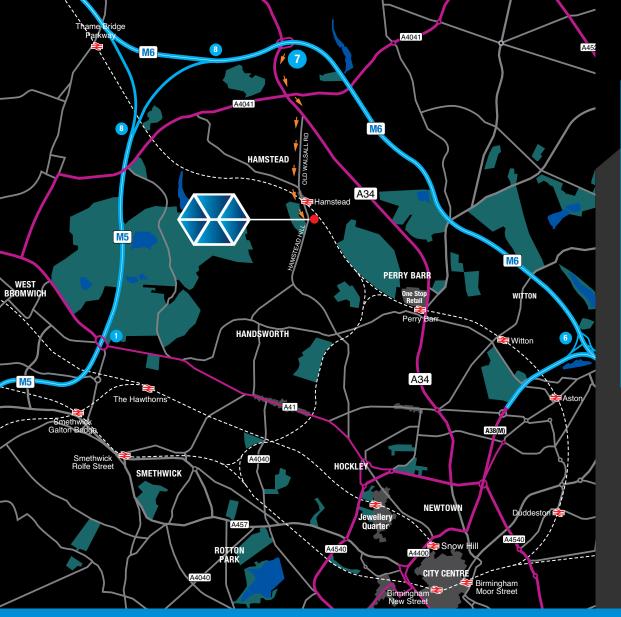

#### **SPECIFICATION**

**PRIME PARK** 

BIRMINGHAM NORTH B42 1DT

|                    | miles | mins |
|--------------------|-------|------|
| M6 J7              | 1.7   | 6    |
| M5 J1              | 3     | 14   |
| CITY CENTRE        | 4     | 13   |
| M6 TOLL            | 10    | 22   |
| BIRMINGHAM AIRPORT | 15.5  | 37   |
|                    |       |      |

Source - Google maps