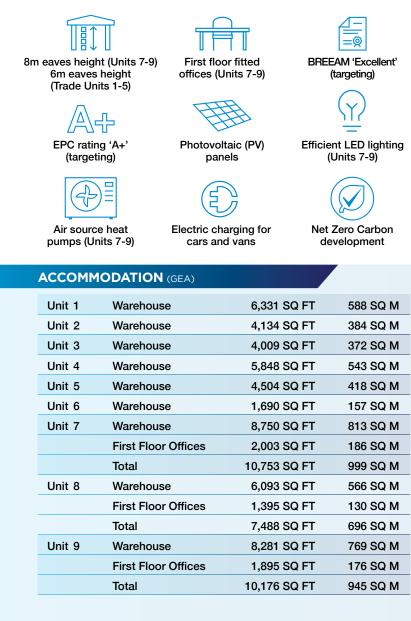

#### **SPECIFICATION**

**PRIME PARK** 

BIRMINGHAM NORTH B42 1DT

|                    | miles | mins |
|--------------------|-------|------|
| M6 J7              | 1.7   | 6    |
| M5 J1              | 3     | 14   |
| CITY CENTRE        | 4     | 13   |
| M6 TOLL            | 10    | 22   |
| BIRMINGHAM AIRPORT | 15.5  | 37   |
|                    |       |      |