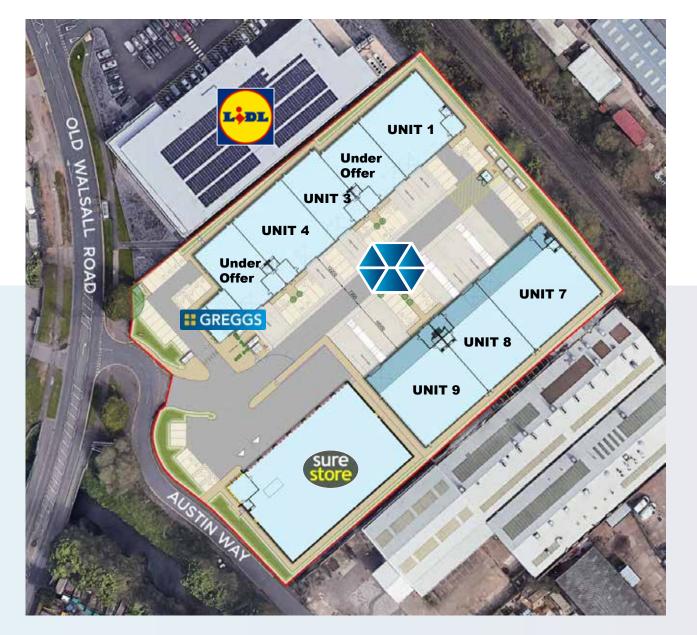

# NEW ENERGY EFFICIENT INDUSTRIAL/WAREHOUSE AND TRADE UNITS TO LET

Units from 4,009 sq ft - 28,416 sq ft