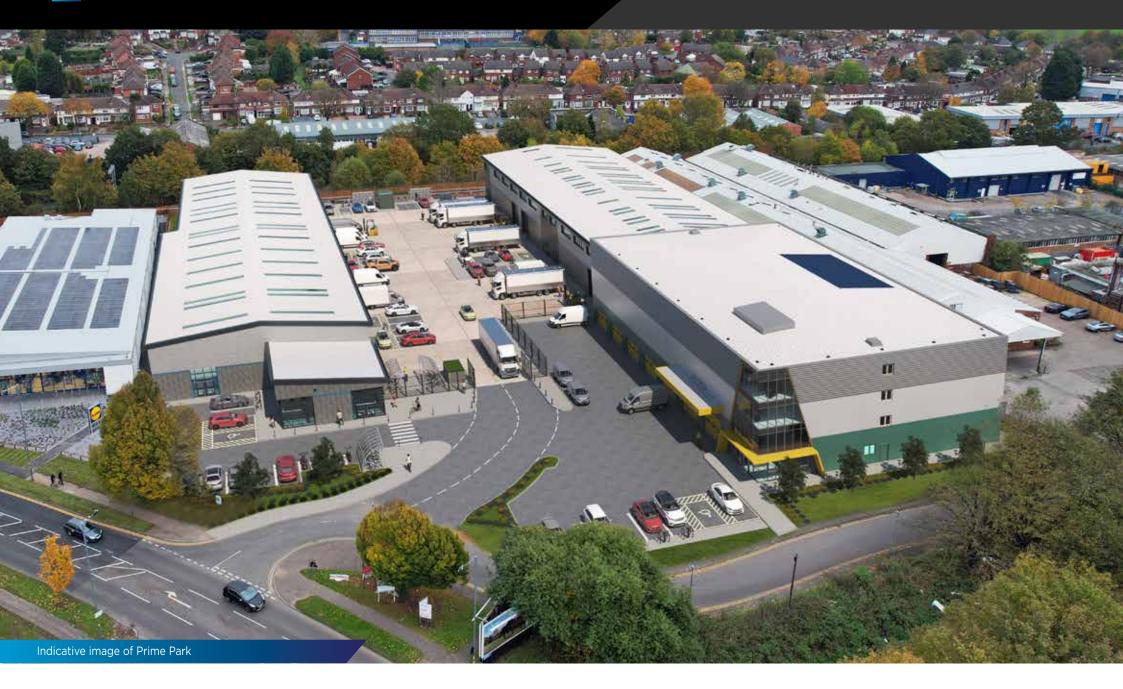

# NEW ENERGY EFFICIENT INDUSTRIAL/WAREHOUSE AND TRADE UNITS TO LET

Units from 4,009 sq ft - 28,416 sq ft

### **COMPLETION ANTICIPATED Q1 2024**

BIRMINGHAM NORTH B42 1DT

PLANNING PERMISSION