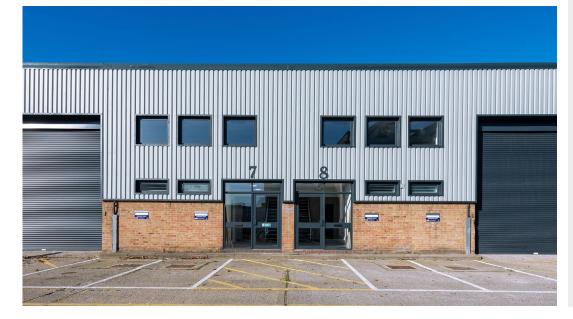

# UNIT 8

### **DESCRIPTION**

The properties comprise mid terrace and an end-of-terrace warehouse / industrial units of steel portal frame construction with part-brick and part-clad elevations. Units 7 & 8 have been recently refurbished and provide clear span warehouse accommodation with fitted first floor offices on the first floor.