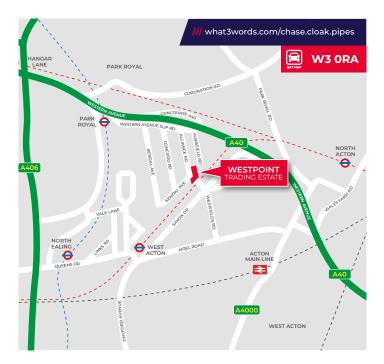

### LOCATION

Well located in the established warehouse/industrial area of Alliance Road, just south of the A40 Western Avenue midway between Hanger lane and Gypsy Corner. Easy access to Central London and the national motorway network (M4, M40, M1 and M25), and located in the centre of three London Underground stations: Park Royal (Piccadilly Line), North Acton and West Acton (Central Line).