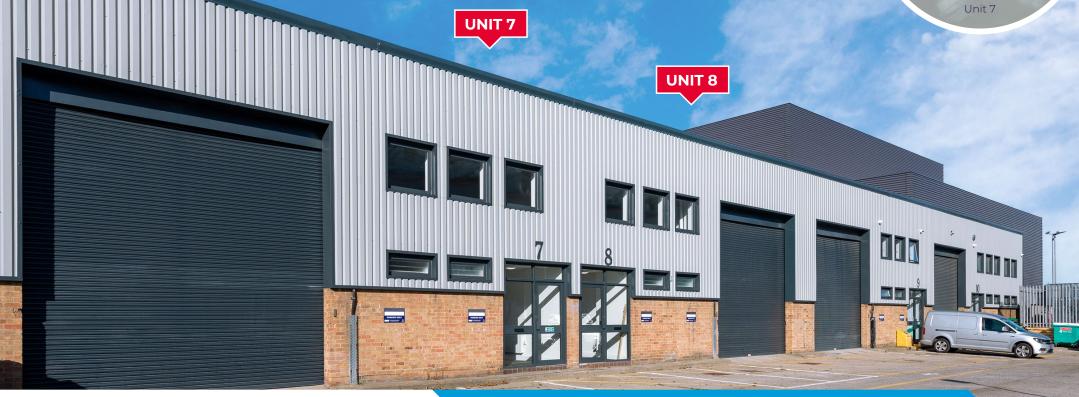

# UNIT 8

### **DESCRIPTION**

The properties comprise mid terrace and an end-of-terrace warehouse / industrial units of steel portal frame construction with part-brick and part-clad elevations. Units 7 & 8 have been recently refurbished and provide clear span warehouse accommodation with fitted first floor offices on the first floor.