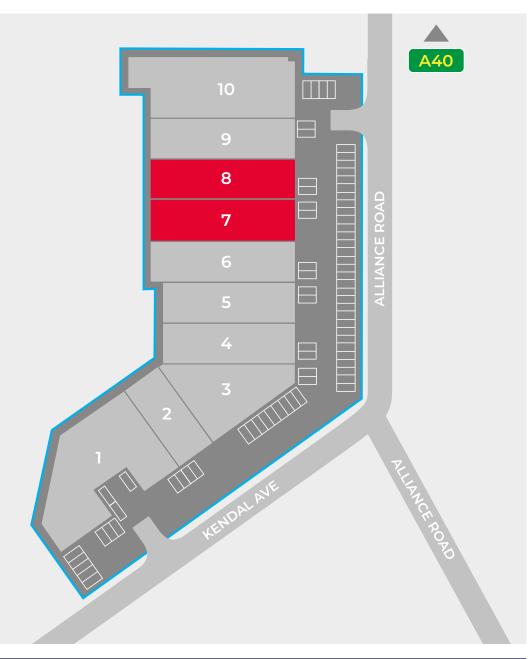

### LOCATION

Well located in the established warehouse/industrial area of Alliance Road, just south of the A40 Western Avenue midway between Hanger lane and Gypsy Corner. Easy access to Central London and the national motorway network (M4, M40, M1 and M25), and located in the centre of three London Underground stations: Park Royal (Piccadilly Line), North Acton and West Acton (Central Line).