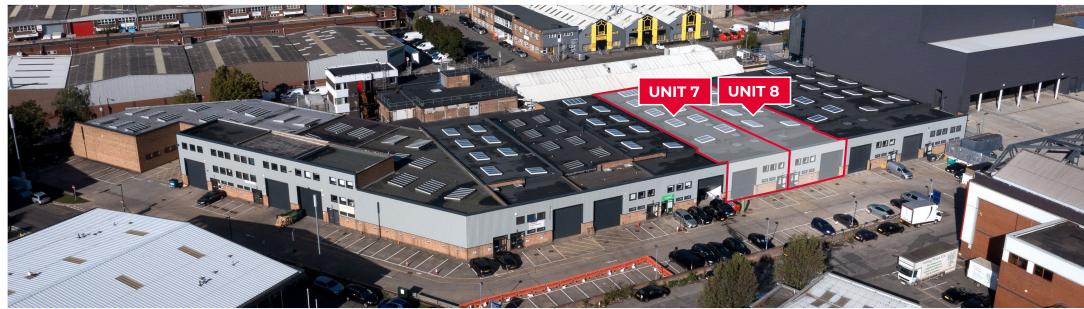

WESTPOINT TRADING ESTATE ALLIANCE ROAD, ACTON, W3 ORA

### LOCATION

Well located in the established warehouse/industrial area of Alliance Road, just south of the A40 Western Avenue midway between Hanger lane and Gypsy Corner. Easy access to Central London and the national motorway network (M4, M40, M1 and M25), and located in the centre of three London Underground stations: Park Royal (Piccadilly Line), North Acton and West Acton (Central Line).

### **DESCRIPTION**

The properties comprise mid terrace and an end-of-terrace warehouse / industrial units of steel portal frame construction with part-brick and part-clad elevations. Units 7 & 8 have been recently refurbished and provide clear span warehouse accommodation with fitted first floor offices on the first floor.