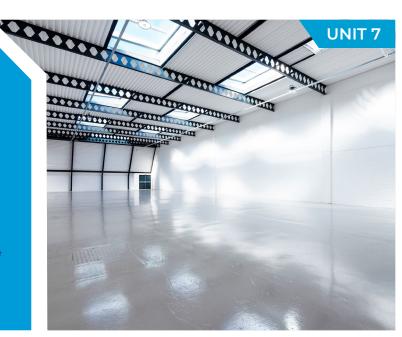

# UNIT 8

### **DESCRIPTION**

The properties comprise mid terrace and an end-of-terrace warehouse / industrial units of steel portal frame construction with part-brick and part-clad elevations. Units 7 & 8 have been recently refurbished and provide clear span warehouse accommodation with fitted first floor offices on the first floor.

### **SPECIFICATION**

- · 1 electric loading door
- · Fitted office accommodation
- 5.7m clear height
- All mains services supplied
- New LED lighting
- New roof
- New roof lights
- Dedicated loading & car parking