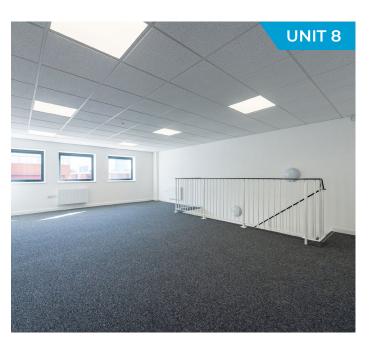

# UNIT 8

### **DESCRIPTION**

The properties comprise mid terrace and an end-of-terrace warehouse / industrial units of steel portal frame construction with part-brick and part-clad elevations. Units 7 & 8 have been recently refurbished and provide clear span warehouse accommodation with fitted first floor offices on the first floor.

### **SPECIFICATION**

- · 1 electric loading door
- · Fitted office accommodation
- 5.7m clear height
- All mains services supplied
- New LED lighting
- New roof
- New roof lights
- Dedicated loading & car parking