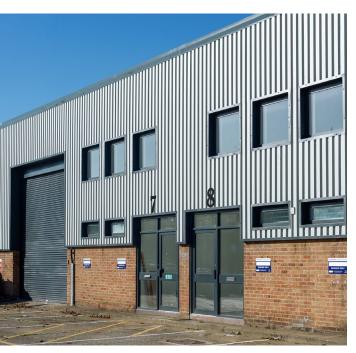

# UNIT 8

### **DESCRIPTION**

The properties comprise mid terrace and an end-of-terrace warehouse / industrial units of steel portal frame construction with part-brick and part-clad elevations. Units 7 & 8 have been recently refurbished and provide clear span warehouse accommodation with fitted first floor offices on the first floor.