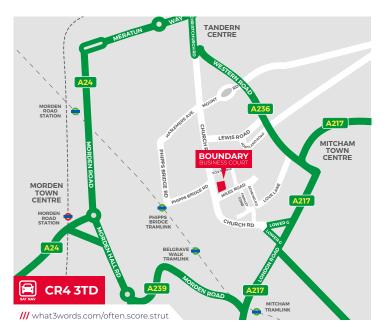

### LOCATION

Boundary Business Court is located on the eastern side of Church Road which connects with London Road (A217) to the south and Western Road (A236) to the north, equidistant between Colliers Wood and Mitcham. The A24 is circa 0.5 miles to the north of the estate, which provides access to Central London and other arterial routes of South West London and to the nearby motorway network. Belgrave Walk Tramlink Stop is approximately 0.25 miles away which provides access to Croydon and beyond, to Beckenham to the south east and Wimbledon to the North West.