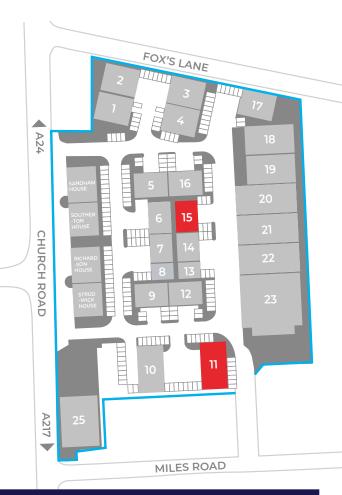

### LOCATION

Boundary Business Court is located on the eastern side of Church Road which connects with London Road (A217) to the south and Western Road (A236) to the north, equidistant between Colliers Wood and Mitcham. The A24 is circa 0.5 miles to the north of the estate, which provides access to Central London and other arterial routes of South West London and to the nearby motorway network. Belgrave Walk Tramlink Stop is approximately 0.25 miles away which provides access to Croydon and beyond, to Beckenham to the south east and Wimbledon to the North West.