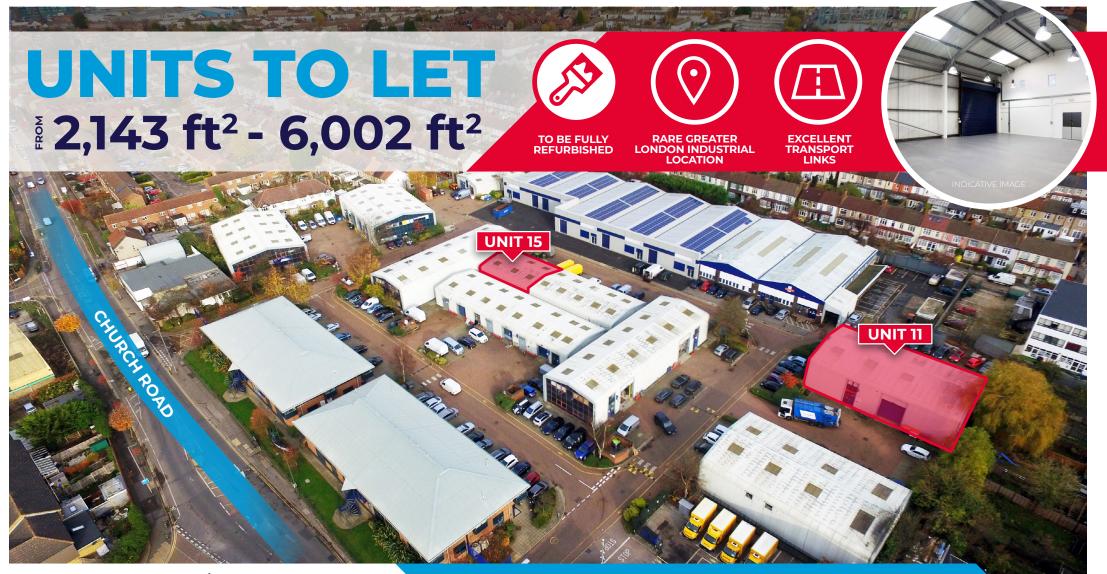

www.ipif.com/boundary

MODERN INDUSTRIAL / WAREHOUSE UNITS TO LET

**BOUNDARY** BUSINESS COURT CHURCH ROAD, MITCHAM, CR4 3TD

# SPECIFICATION

- Units to be fully refurbished
- First floor offices (Unit 11)
- Electric roller shutter door
- 6m eaves (Unit 11) and 4.12m eaves (Unit 15)
- · Allocated car parking
- · Loading area
- 3 phase electricity