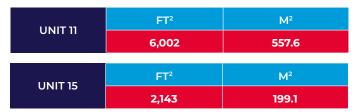

# ACCOMMODATION

Available accommodation comprises of the following gross external areas: