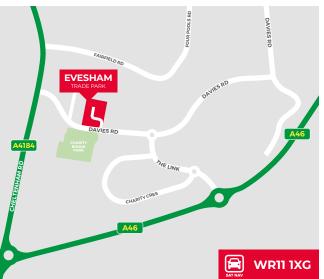

### LOCATION

Davies Road Trade Centre is an established trade park off Davies Road, close to the Four Pools Retail Park, approximately 0.5 miles north of the A46 on the south side of Evesham. The town of Evesham in Worcestershire has a population of circa 23,500 and is located 16 miles east of Worcester, 13 miles north east of Tewkesbury (M5 J9) and 14 miles south west of Stratford-upon-Avon. Evesham railway station provides direct links to Worcester and London Paddington.