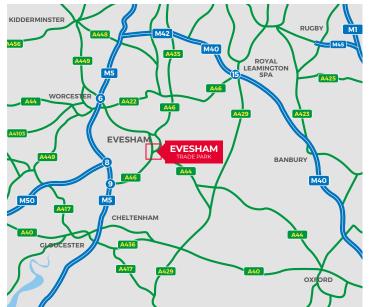

### LOCATION

Davies Road Trade Centre is an established trade park off Davies Road, close to the Four Pools Retail Park, approximately 0.5 miles north of the A46 on the south side of Evesham. The town of Evesham in Worcestershire has a population of circa 23,500 and is located 16 miles east of Worcester, 13 miles north east of Tewkesbury (M5 J9) and 14 miles south west of Stratford-upon-Avon. Evesham railway station provides direct links to Worcester and London Paddington.