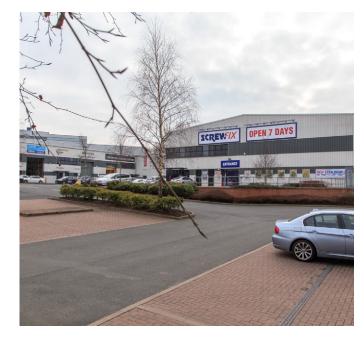

### DESCRIPTION

Unit 5 is of steel portal frame construction with an insulated profile steel roof, block and part insulated steel profile elevations. The unit forms the end of a terrace comprising City Electrical Factors, Tool Station, Evesham Glass & Glazing and Cromwell Tools. The unit benefits from a glazed pedestrian entrance and electrically operated roller shutter door.

## AVAILABILITY SCHEDULE

| UNIT | OCCUPIER                | M <sup>2</sup> | FT <sup>2</sup> |
|------|-------------------------|----------------|-----------------|
| 1    | TOPPS TILES             | 466.4          | 5,021           |
| 2    | THE BATHROOM STUDIO     | 291            | 3,133           |
| 3-4  | SCREWFIX                | 595            | 6,405           |
| 5    | TO LET                  | 468.9          | 5,048           |
| 6    | CITY ELECTRICAL FACTORS | 266            | 2,864           |
| 7    | TOOLSTATION             | 265.9          | 2,863           |
| 8    | EVESHAM GLASS & GLAZING | 266.7          | 2,871           |
| 9    | CROMWELL TOOLS          | 268.4          | 2,889           |
| 10   | EASY BATHROOMS & TILES  | 469.9          | 5,057           |
| 11   | BUILDBASE               | 1,163.3        | 12,522          |