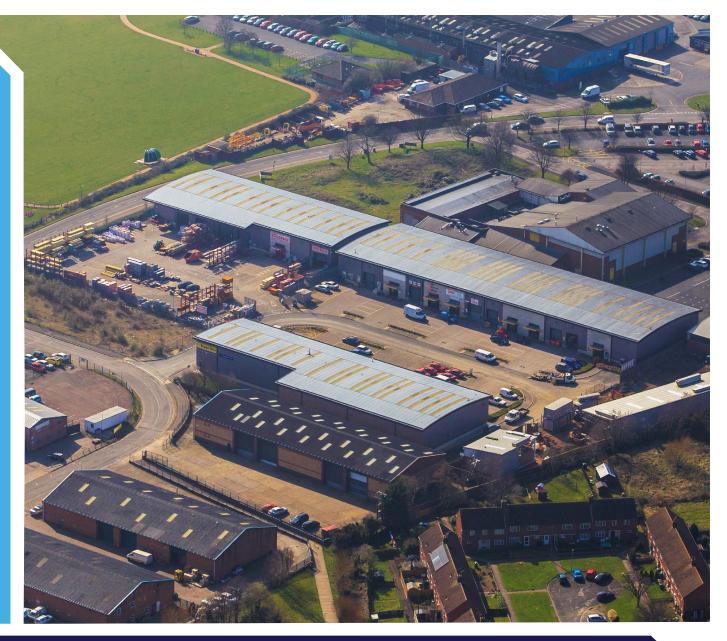

### LOCATION

Davies Road Trade Centre is an established trade park off Davies Road, close to the Four Pools Retail Park, approximately 0.5 miles north of the A46 on the south side of Evesham. The town of Evesham in Worcestershire has a population of circa 23,500 and is located 16 miles east of Worcester, 13 miles north east of Tewkesbury (M5 J9) and 14 miles south west of Stratford-upon-Avon. Evesham railway station provides direct links to Worcester and London Paddington.

### DESCRIPTION

Unit 5 is of steel portal frame construction with an insulated profile steel roof, block and part insulated steel profile elevations. The unit forms the end of a terrace comprising City Electrical Factors, Tool Station, Evesham Glass & Glazing and Cromwell Tools. The unit benefits from a glazed pedestrian entrance and electrically operated roller shutter door.