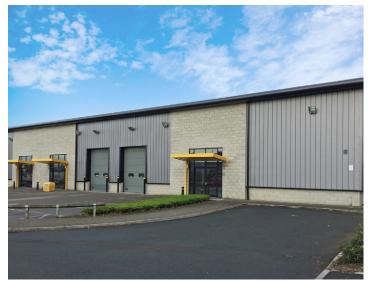

### DESCRIPTION

Unit 5 is of steel portal frame construction with an insulated profile steel roof, block and part insulated steel profile elevations. The unit forms the end of a terrace comprising City Electrical Factors, Tool Station, Evesham Glass & Glazing and Cromwell Tools. The unit benefits from a glazed pedestrian entrance and electrically operated roller shutter door.