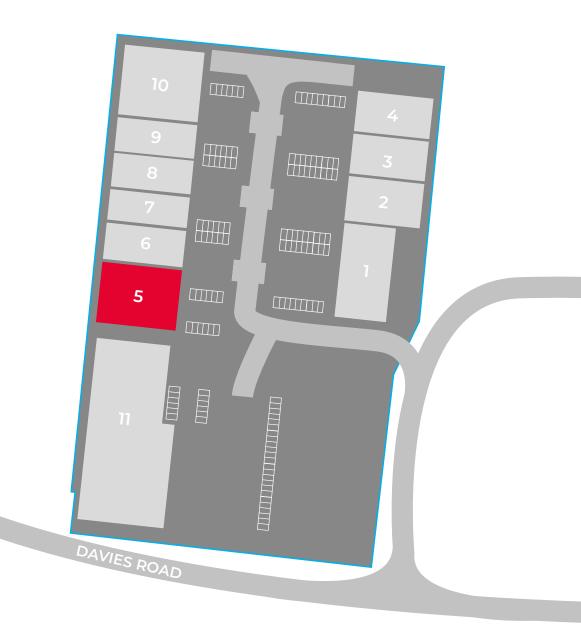

## AVAILABILITY SCHEDULE

| UNIT | OCCUPIER                | M <sup>2</sup> | FT <sup>2</sup> |
|------|-------------------------|----------------|-----------------|
| 1    | TOPPS TILES             | 466.4          | 5,021           |
| 2    | THE BATHROOM STUDIO     | 291            | 3,133           |
| 3-4  | SCREWFIX                | 595            | 6,405           |
| 5    | TO LET                  | 468.9          | 5,048           |
| 6    | CITY ELECTRICAL FACTORS | 266            | 2,864           |
| 7    | TOOLSTATION             | 265.9          | 2,863           |
| 8    | EVESHAM GLASS & GLAZING | 266.7          | 2,871           |
| 9    | CROMWELL TOOLS          | 268.4          | 2,889           |
| 10   | EASY BATHROOMS & TILES  | 469.9          | 5,057           |
| 11   | BUILDBASE               | 1,163.3        | 12,522          |