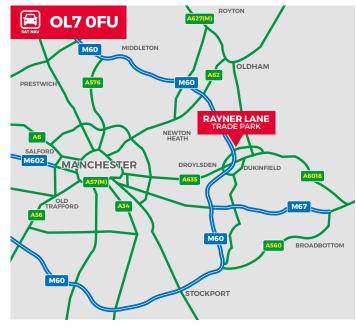

## LOCATION

Rayner Lane Trade Park is a 4 minute drive from Junction 23 of the M60, situated off Lord Sheldon Way (A6140). Ashton West Metrolink Station is just a short walk away, where there are direct tram services to Manchester City centre and Ashtonunder-Lyne.

Close by is The Village Manchester Ashton - a large hotel and restaurant, with Starbucks and a fitness centre with pool. Nearby are IKEA's Manchester store and Sainsbury's.

Ashton Leisure Park is opposite with a 14-screen Cineworld cinema and Hollywood Bowl. Restaurants here include Wagamama, Five Guys, TGI Fridays, Nando's and Bella Italia.