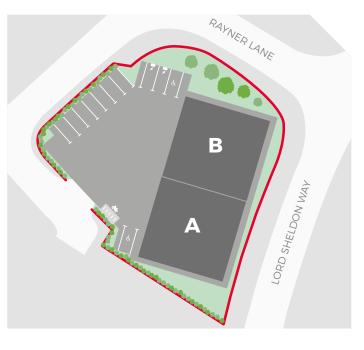

## ACCOMMODATION

| UNIT A              | M²    | FT <sup>2</sup> |
|---------------------|-------|-----------------|
| TOTAL (GEA Approx.) | 290.5 | 3,127           |
| UNIT B              | M²    | FT <sup>2</sup> |
| TOTAL (GEA Approx.) | 290.5 | 3,127           |