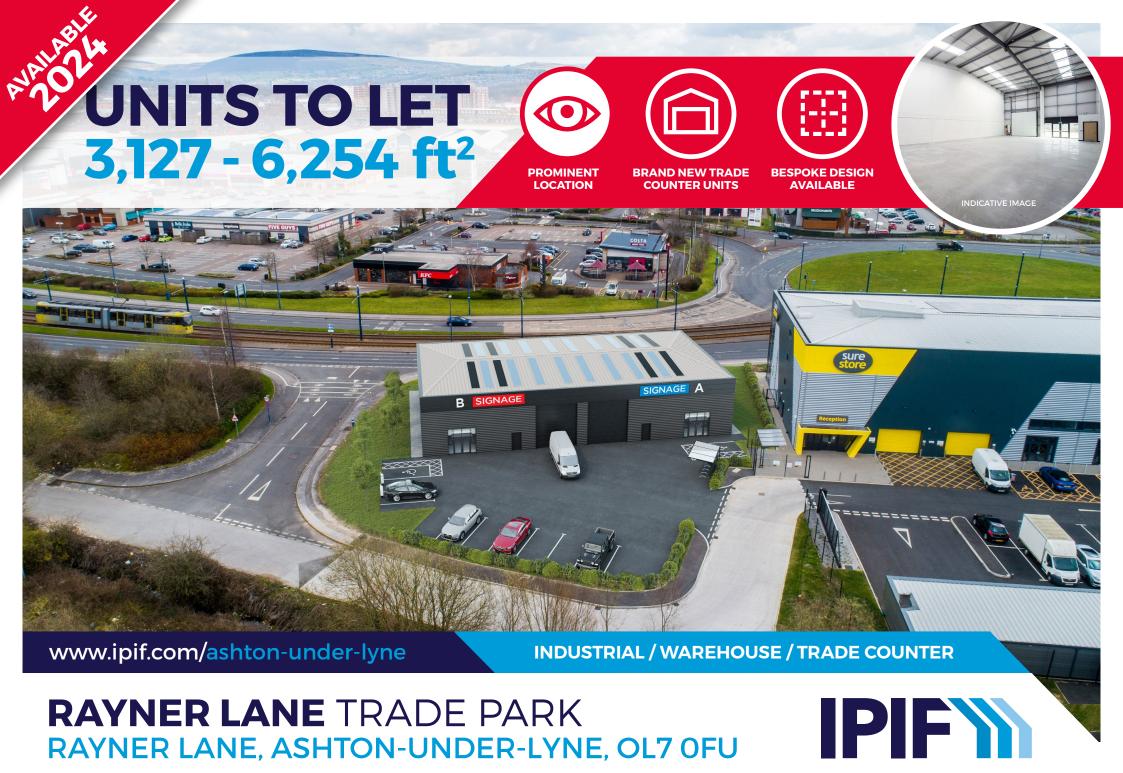

## DESCRIPTION

Built brand new and situated opposite Ashton Leisure Park, these trade counter units will be both appealing and visible; a nice environment to work in, with plenty of parking.

# **SPECIFICATION**

- 3,127 ft<sup>2</sup> trade counter units
- Major A-road frontage
- Brand new build
- 2 electric vehicle charging points
- Good allocated parking