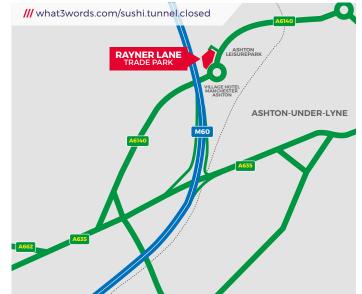

## LOCATION

Rayner Lane Trade Park is a 4 minute drive from Junction 23 of the M60, situated off Lord Sheldon Way (A6140). Ashton West Metrolink Station is just a short walk away, where there are direct tram services to Manchester City centre and Ashtonunder-Lyne.