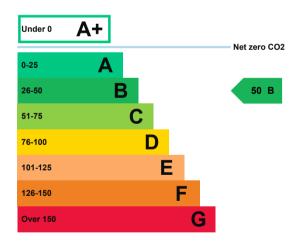

# **Energy efficiency rating for this property**

This property's current energy rating is B.

Properties are given a rating from A+ (most efficient) to G (least efficient).

Properties are also given a score. The larger the number, the more carbon dioxide (CO2) your property is likely to emit.

## How this property compares to others

Properties similar to this one could have ratings:

If newly built

8 A

If typical of the existing stock

31 B