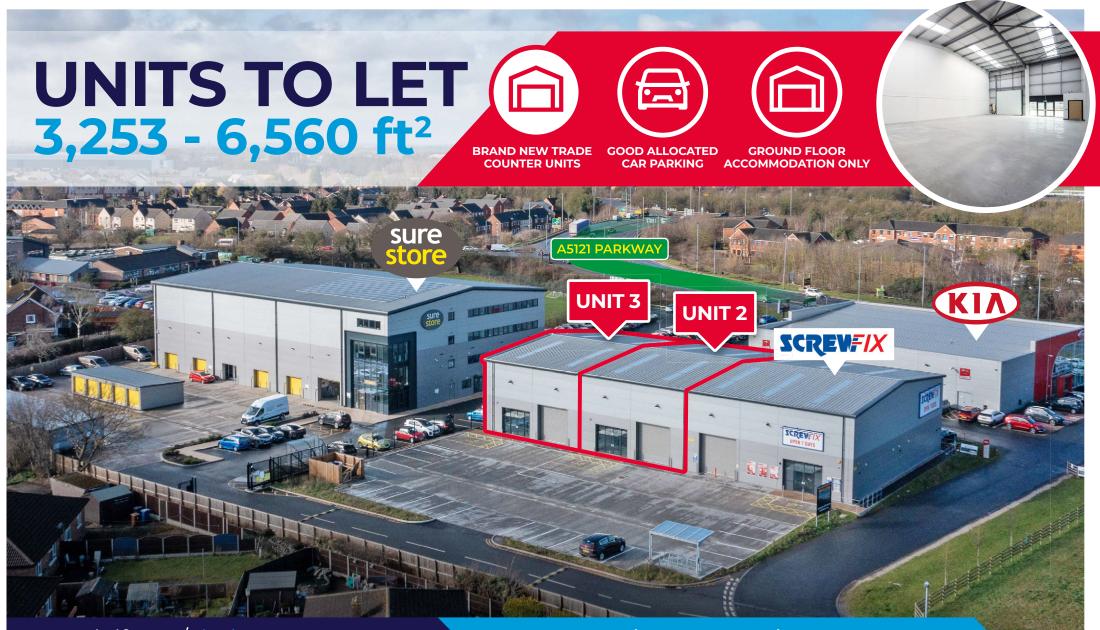

### DESCRIPTION

The new build trade counter scheme forms part of a wider development alongside a new self-storage facility. Neighbouring occupiers to the development include Kia, Miller & Carter and Greene King. Unit 2 is mid terrace and Unit 3 is end terrace, on ground floor only, with glazed customer entrance doors and a roller shutter door. The units benefit from excellent signage potential, generous shared yard and car parking provision.

## SPECIFICATION

- 3000 ft<sup>2</sup> Trade Counter Units
- Major A-road frontage
- Brand new build
- 7m eaves height
- · Good allocated parking

# ACCOMMODATION

| UNIT 2                     | M <sup>2</sup> | FT <sup>2</sup> |
|----------------------------|----------------|-----------------|
| <b>TOTAL</b> (GEA Approx.) | 302.2          | 3,253           |
| UNIT 3                     | M <sup>2</sup> | FT <sup>2</sup> |
| TOTAL (GEA Approx.)        | 307.2          | 3,307           |