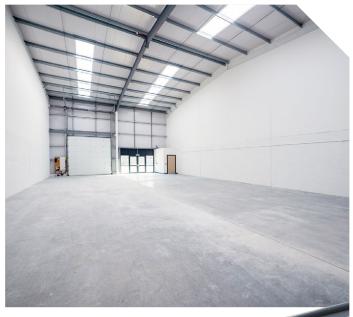

### DESCRIPTION

The new build trade counter scheme forms part of a wider development alongside a new self-storage facility. Neighbouring occupiers to the development include Kia, Miller & Carter and Greene King. Unit 2 is mid terrace and Unit 3 is end terrace, on ground floor only, with glazed customer entrance doors and a roller shutter door. The units benefit from excellent signage potential, generous shared yard and car parking provision.

## SPECIFICATION

- 3000 ft<sup>2</sup> Trade Counter Units
- Major A-road frontage
- Brand new build
- 7m eaves height
- · Good allocated parking