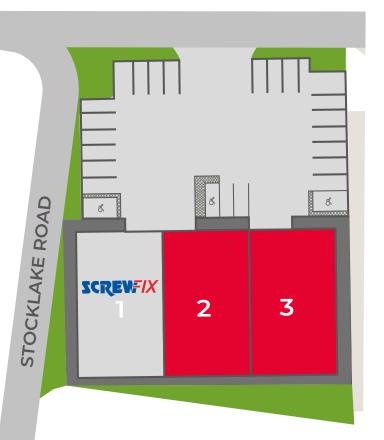

### DESCRIPTION

The new build trade counter scheme forms part of a wider development alongside a new self-storage facility. Neighbouring occupiers to the development include Kia, Miller & Carter and Greene King. Unit 2 is mid terrace and Unit 3 is end terrace, on ground floor only, with glazed customer entrance doors and a roller shutter door. The units benefit from excellent signage potential, generous shared yard and car parking provision.

# ACCOMMODATION

| UNIT 2                     | M <sup>2</sup> | FT <sup>2</sup> |
|----------------------------|----------------|-----------------|
| <b>TOTAL</b> (GEA Approx.) | 302.2          | 3,253           |
| UNIT 3                     | M <sup>2</sup> | FT <sup>2</sup> |
| TOTAL (GEA Approx.)        | 307.2          | 3,307           |