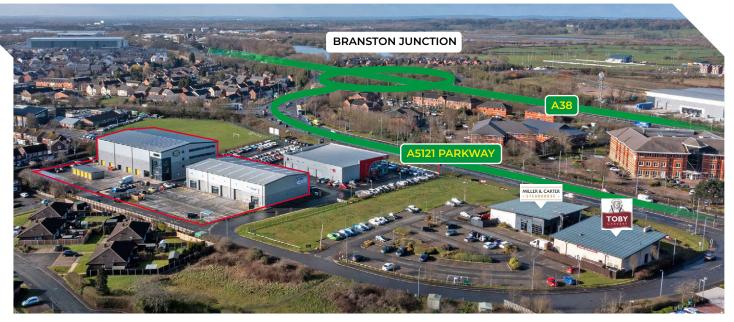

# LOCATION

Ninth Avenue Industrial Estate is situated within close proximity to the A38, which provides easy access to the North via the A50, which links the M1 and M6. To the south, the A38 also provides access to the M6, M6 Toll and M42. The units are close to central Burton and are accessed via Ninth Avenue. Neighbouring occupiers include SureStore and Screwfix. Furthermore, the units are close to local amenities including Morrisons and other town centre offerings.

### DESCRIPTION

The new build trade counter scheme forms part of a wider development alongside a new self-storage facility. Neighbouring occupiers to the development include Kia, Miller & Carter and Greene King. Unit 2 is mid terrace and Unit 3 is end terrace, on ground floor only, with glazed customer entrance doors and a roller shutter door. The units benefit from excellent signage potential, generous shared yard and car parking provision.