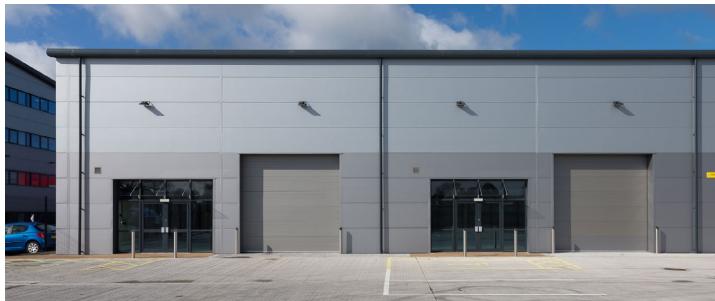

### DESCRIPTION

The new build trade counter scheme forms part of a wider development alongside a new self-storage facility. Neighbouring occupiers to the development include Kia, Miller & Carter and Greene King. Unit 2 is mid terrace and Unit 3 is end terrace, on ground floor only, with glazed customer entrance doors and a roller shutter door. The units benefit from excellent signage potential, generous shared yard and car parking provision.

## SPECIFICATION

- 3000 ft<sup>2</sup> Trade Counter Units
- Major A-road frontage
- Brand new build
- 7m eaves height
- · Good allocated parking