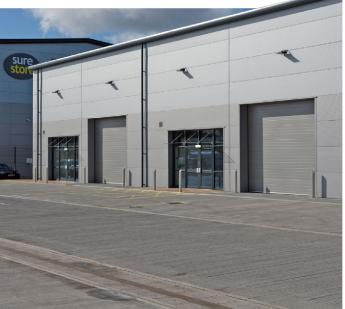

# LOCATION

Ninth Avenue Industrial Estate is situated within close proximity to the A38, which provides easy access to the North via the A50, which links the M1 and M6. To the south, the A38 also provides access to the M6, M6 Toll and M42. The units are close to central Burton and are accessed via Ninth Avenue. Neighbouring occupiers include SureStore and Screwfix. Furthermore, the units are close to local amenities including Morrisons and other town centre offerings.

### DESCRIPTION

The new build trade counter scheme forms part of a wider development alongside a new self-storage facility. Neighbouring occupiers to the development include Kia, Miller & Carter and Greene King. Unit 2 is mid terrace and Unit 3 is end terrace, on ground floor only, with glazed customer entrance doors and a roller shutter door. The units benefit from excellent signage potential, generous shared yard and car parking provision.