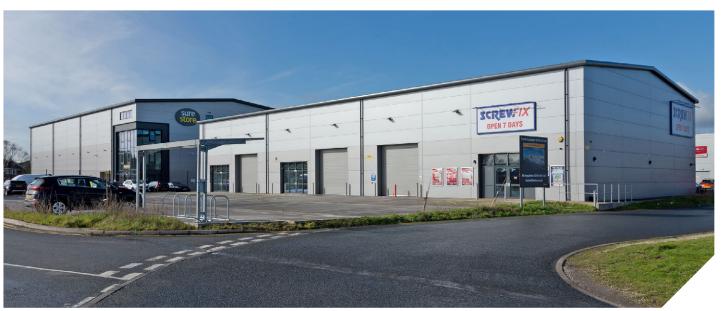

# LOCATION

Ninth Avenue Industrial Estate is situated within close proximity to the A38, which provides easy access to the North via the A50, which links the M1 and M6. To the south, the A38 also provides access to the M6, M6 Toll and M42. The units are close to central Burton and are accessed via Ninth Avenue. Neighbouring occupiers include SureStore and Screwfix. Furthermore, the units are close to local amenities including Morrisons and other town centre offerings.

### DESCRIPTION

The new build trade counter scheme forms part of a wider development alongside a new self-storage facility. Neighbouring occupiers to the development include Kia, Miller & Carter and Greene King. Unit 2 is mid terrace and Unit 3 is end terrace, on ground floor only, with glazed customer entrance doors and a roller shutter door. The units benefit from excellent signage potential, generous shared yard and car parking provision.