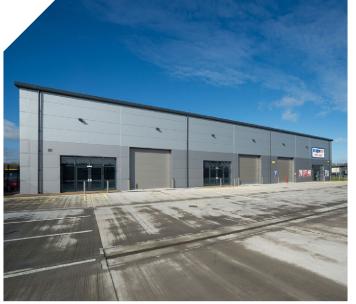

### DESCRIPTION

The new build trade counter scheme forms part of a wider development alongside a new self-storage facility. Neighbouring occupiers to the development include Kia, Miller & Carter and Greene King. Unit 2 is mid terrace and Unit 3 is end terrace, on ground floor only, with glazed customer entrance doors and a roller shutter door. The units benefit from excellent signage potential, generous shared yard and car parking provision.

## SPECIFICATION

- 3000 ft<sup>2</sup> Trade Counter Units
- Major A-road frontage
- Brand new build
- 7m eaves height
- · Good allocated parking