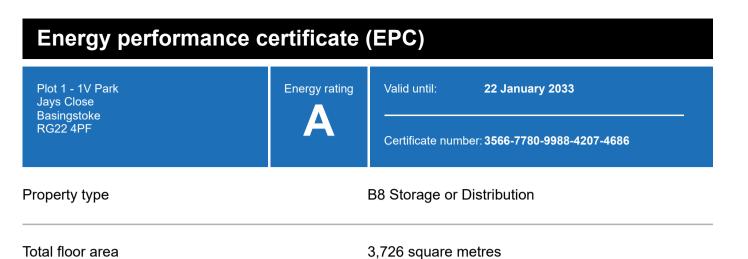

### **Energy rating and score**

This property's current energy rating is A.

Properties get a rating from A+ (best) to G (worst) and a score.

The better the rating and score, the lower your property's carbon emissions are likely to be.