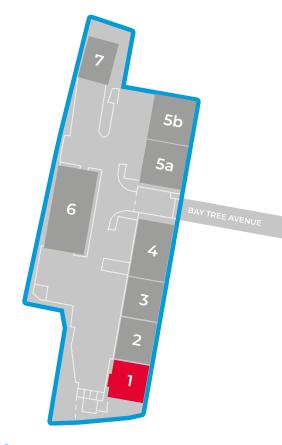

#### **DESCRIPTION**

The unit which is situated at the end of the terrace, is of portal frame construction with block work and clad elevations under a double skinned insulated roof with a single loading door.

## **ACCOMMODATION**

Available accommodation comprises of the following gross internal areas:

| UNIT 1                    | FT <sup>2</sup> | M²    |
|---------------------------|-----------------|-------|
| Warehouse & Trade Counter | 1,203           | 111.8 |
| TOTAL                     | 1,203           | 111.8 |