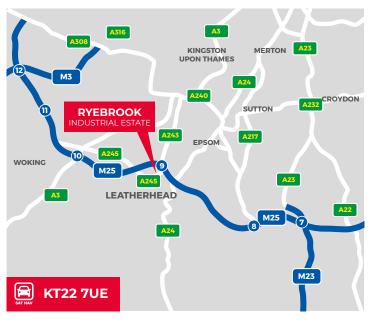

## **LOCATION**

The unit is located in Leatherhead approximately 20 miles to the south of central London and within 1.5 miles of junction 9 of the M25 providing excellent access onto the motorway network and into central London via the A24. The unit is accessed off Bay Tree Avenue which links directly to Kingston Road A245 and is within walking distance of Leatherhead main line station, with a journey time to central London (Waterloo) of approximately 50 minutes. The surrounding area is predominately commercial and the other occupiers on the estate are trade counter users and a builders' merchant.