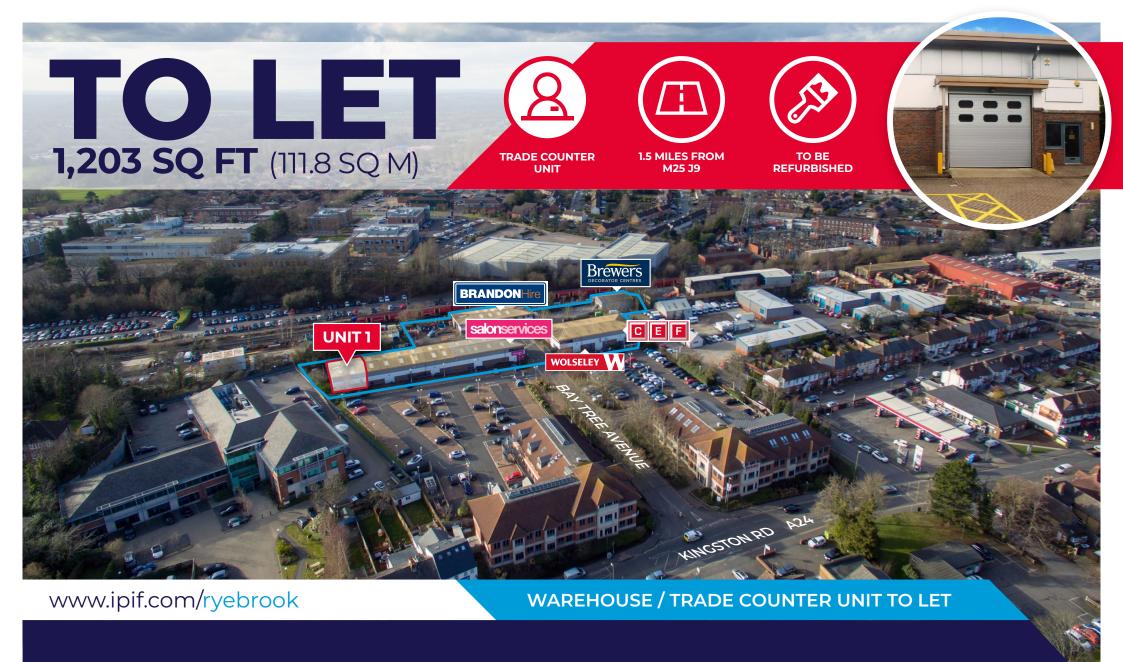

UNIT 1 RYEBROOK INDUSTRIAL ESTATE

BAY TREE AVENUE, KINGSTON RD, LEATHERHEAD, KT22 7UE

## **ACCOMMODATION**

Available accommodation comprises of the following gross internal areas:

| UNIT 1                    | FT <sup>2</sup> | M²    |
|---------------------------|-----------------|-------|
| Warehouse & Trade Counter | 1,203           | 111.8 |
| TOTAL                     | 1,203           | 111.8 |