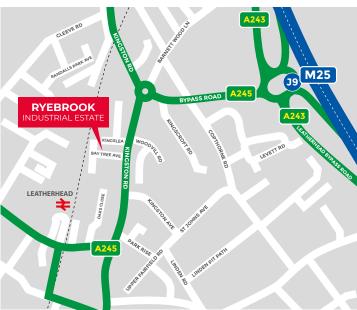

## **LOCATION**

The unit is located in Leatherhead approximately 20 miles to the south of central London and within 1.5 miles of junction 9 of the M25 providing excellent access onto the motorway network and into central London via the A24. The unit is accessed off Bay Tree Avenue which links directly to Kingston Road A245 and is within walking distance of Leatherhead main line station, with a journey time to central London (Waterloo) of approximately 50 minutes. The surrounding area is predominately commercial and the other occupiers on the estate are trade counter users and a builders' merchant.