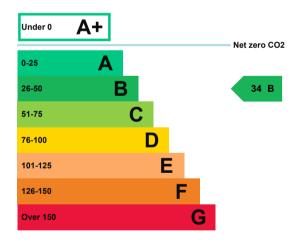

# **Energy efficiency rating for this property**

This property's current energy rating is B.

Properties are given a rating from A+ (most efficient) to G (least efficient).

Properties are also given a score. The larger the number, the more carbon dioxide (CO2) your property is likely to emit.

## Breakdown of this property's energy performance

| Main heating fuel                          | Grid Supplied Electricity       |
|--------------------------------------------|---------------------------------|
| Building environment                       | Heating and Natural Ventilation |
| Assessment level                           | 3                               |
| Building emission rate (kgCO2/m2 per year) | 3.16                            |
| Primary energy use (kWh/m2 per year)       | 34                              |