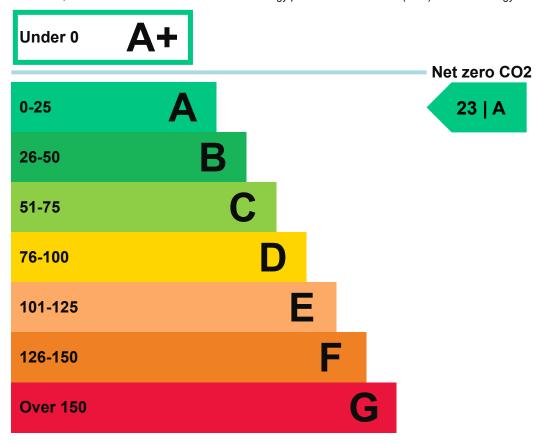

## **Energy efficiency rating for this property**

This property's current energy rating is A.

Properties are given a rating from A+ (most efficient) to G (least efficient).

Properties are also given a score. The larger the number, the more carbon dioxide (CO2) your property is likely to emit.

## How this property compares to others

Properties similar to this one could have ratings:

## If newly built

# If typical of the existing stock