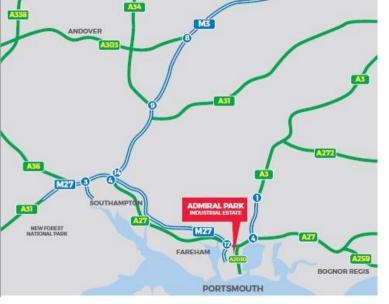

# LOCATION

The units occupy a very accessible location on the established Airport Industrial Estate to the north of Portsea Island, having good road access to the M27/A27 motorway via either the Anchorage Road/A2030 Eastern Road dual carriageway or the A3 at Hilsea. Admiral Park is prominently situated fronting Norway Road and Williams Road, with unit 12 accessed from Airport Service Road opposite Hilsea train station