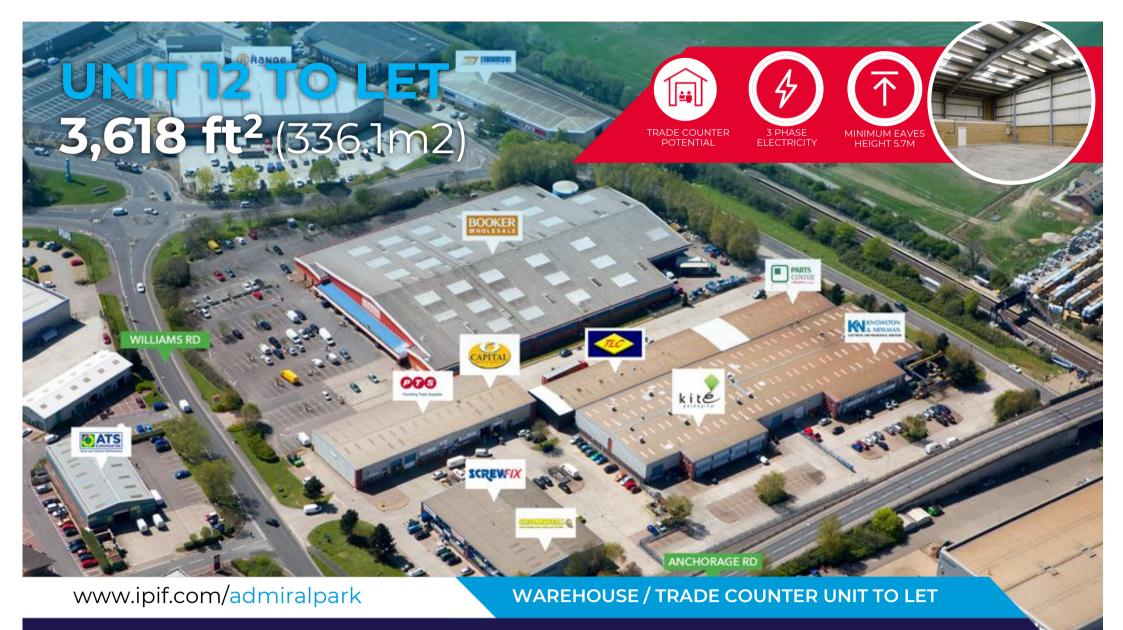

### **DESCRIPTION**

The premises lie within a prominent, well-maintained estate. The units were constructed in the late 1980s of steel portal frame construction with profiled clad elevations under a pitched insulated roof.

### **SPECIFICATION**

- End of terrace unit
- Ground floor offices / trade counter showroom
- 5.7m (18'9") min eaves height
- · Panelled up and over loading door
- 3 phase electricity
- 15 car parking spaces

### **ACCOMMODATION**

Available accommodation comprises of the following gross external areas:

| UNIT 12   | M <sup>2</sup> | FT <sup>2</sup> |
|-----------|----------------|-----------------|
| Warehouse | 336.1          | 3,618           |