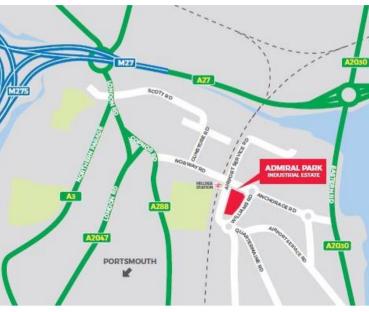

# LOCATION

The units occupy a very accessible location on the established Airport Industrial Estate to the north of Portsea Island, having good road access to the M27/A27 motorway via either the Anchorage Road/A2030 Eastern Road dual carriageway or the A3 at Hilsea. Admiral Park is prominently situated fronting Norway Road and Williams Road, with unit 12 accessed from Airport Service Road opposite Hilsea train station