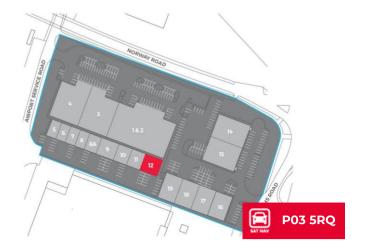

# LOCATION

The units occupy a very accessible location on the established Airport Industrial Estate to the north of Portsea Island, having good road access to the M27/A27 motorway via either the Anchorage Road/A2030 Eastern Road dual carriageway or the A3 at Hilsea. Admiral Park is prominently situated fronting Norway Road and Williams Road, with unit 12 accessed from Airport Service Road opposite Hilsea train station