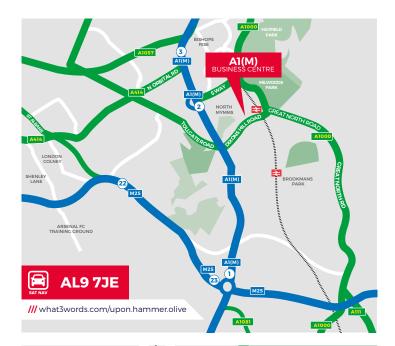

#### LOCATION

The unit is prominently positioned to the front of the Welham Green industrial area at the junction of Travellers Lane and Dixons Hill Road. Welham Green offers easy access to both the A1(M) and M25. Welham Green Railway Station is a short distance from the estate offering services to London Kings Cross in approximately 30 mins.