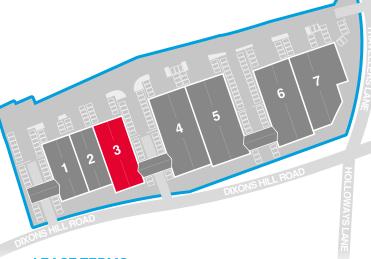

#### DESCRIPTION

Unit 3 is a linked terraced unit of portal frame construction with brick elevations. A total of 20 car parking spaces are located to the side and rear of the unit. Loading is via a single ground level up and over loading door and the warehouse benefits of an eaves height of 6.5m.