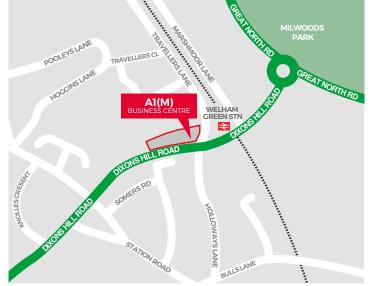

#### LOCATION

The unit is prominently positioned to the front of the Welham Green industrial area at the junction of Travellers Lane and Dixons Hill Road. Welham Green offers easy access to both the A1(M) and M25. Welham Green Railway Station is a short distance from the estate offering services to London Kings Cross in approximately 30 mins.