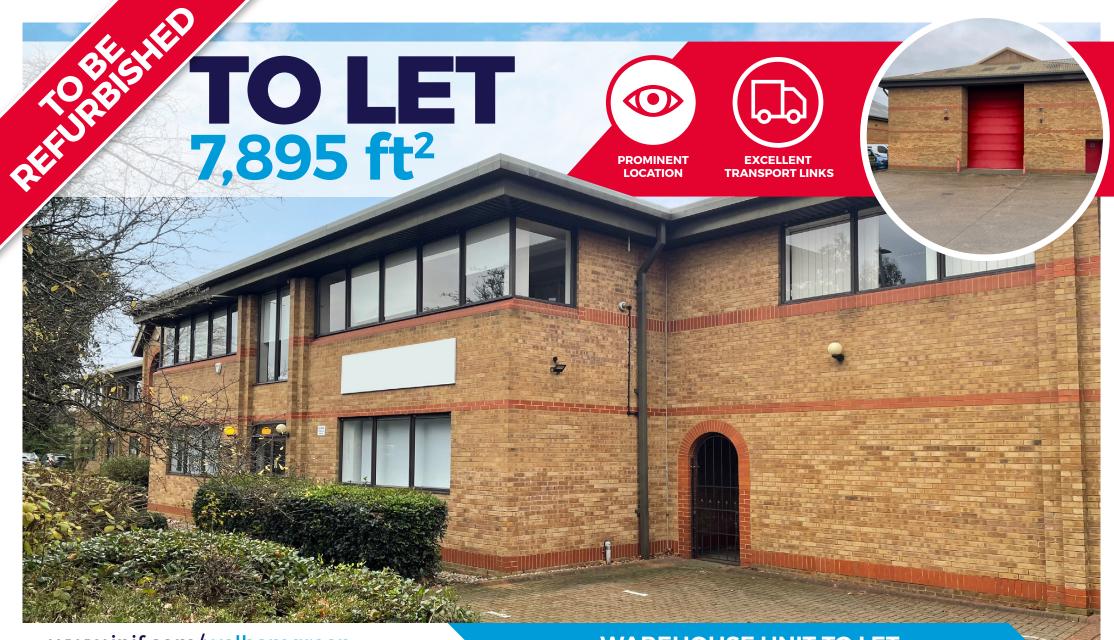

# UNIT 3, A1(M) BUSINESS CENTRE DIXONS HILL ROAD, WELHAM GREEN, AL9 7JE

#### DESCRIPTION

Unit 3 is a linked terraced unit of portal frame construction with brick elevations. A total of 20 car parking spaces are located to the side and rear of the unit. Loading is via a single ground level up and over loading door and the warehouse benefits of an eaves height of 6.5m.

Unit 3 offers the following:

- To be refurbished
- 6.5m eaves height
- Up and over level access loading door
- Pillar free warehouse space
- W/C facilities
- First floor offices
- 20 car parking spaces
- Yard area

# ACCOMMODATION

The available accommodation comprises of the following gross internal floor areas:

|                    | FT <sup>2</sup> | M²    |
|--------------------|-----------------|-------|
| Ground Floor       | 6,678           | 620.4 |
| First Floor Office | 1,217           | 113.1 |
| Total              | 7,895           | 733.5 |