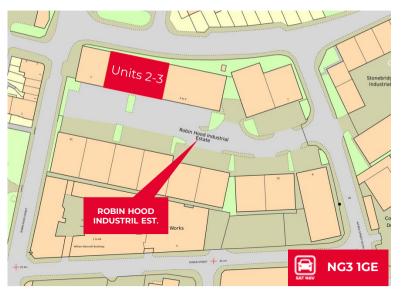

### UNITS 2-3 ROBIN HOOD IND EST ALFRED STREET SOUTH, NOTTINGHAM NG3 1GE

#### LOCATION

The Robin Hood Industrial Estate is located less than half a mile from Nottingham City Centre and the Ring Road. It has excellent access to all major arterial roads around the City.