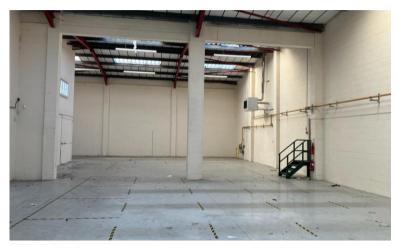

#### DESCRIPTION

This centrally located estate offers range of good quality industrial units with integral office accommodation. The units are of steel portal frame construction with elevations of brick/blockwork with profiled steel cladding.

Units 2-3 are to undergo refurbishment works, and benefit from first floor office and two electrically operated roller shutter doors with a minimum opening of 3.52m wide by 5.69m high.

#### **KEY FEATURES**

- Undergoing refurbishment by Landlord
- 6m to underside of eaves
- 2x Level access loading doors
- Allocated car parking
- City centre location
- Established estate
- Excellent road links