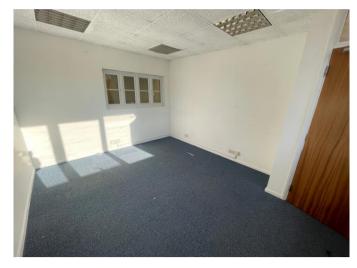

Units 2-3 are to undergo refurbishment works, and benefit from first floor office and two electrically operated roller shutter doors with a minimum opening of 3.52m wide by 5.69m high.

#### ACCOMMODATION

Available accommodation comprises of the following gross internal areas (GIA):

| Units 2-3 | M <sup>2</sup> | FT <sup>2</sup> |
|-----------|----------------|-----------------|
| Warehouse | 531.8          | 5,724           |
| Offices   | 80.6           | 867             |
| TOTAL     | 612.4          | 6,591           |