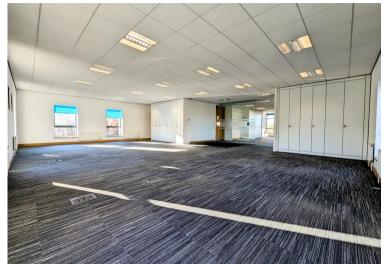

### DESCRIPTION

The premises comprise a two storey detached unit providing modern accommodation benefiting from suspended ceiling and carpeted raise floors.

The property is to be refurbished through-out - Further details are available on request.

# **SPECIFICATION**

- Detached, self-contained unit
- Suspended ceilings
- Integral LED lighting
- Raised access floors
- 25 dedicate, on-site car parking spaces
- Kitchen and breakout area.