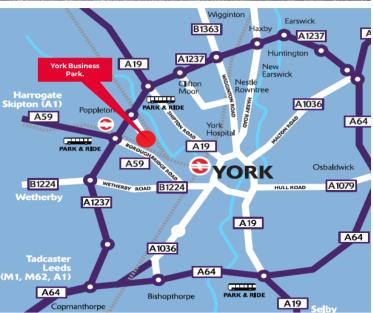

## LOCATION

The property is located on Great North Way, York Business Park, approximately 2 miles to the north west of York City centre and with excellent access to the A1237 York Ring Road at Nether Poppleton which subsequently connects to Leeds and Harrogate via the A64/A59