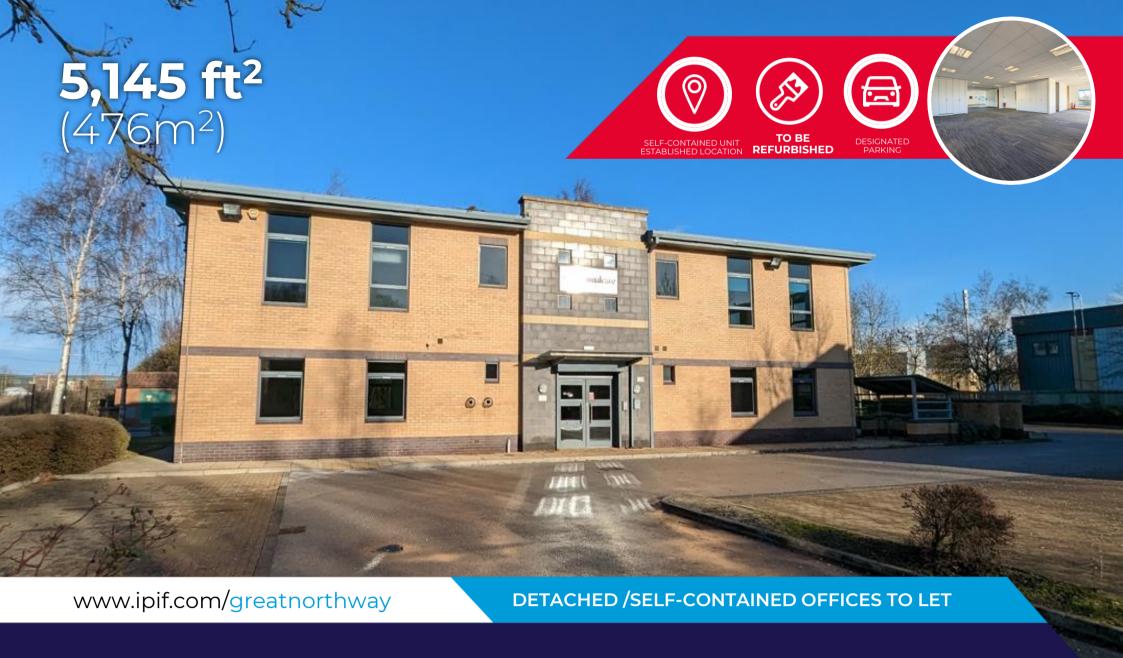

Unit 7 YORK BUSINESS PARK

10 Great North Way, York, YO26 6RB

### DESCRIPTION

The premises comprise a two storey detached unit providing modern accommodation benefiting from suspended ceiling and carpeted raise floors.

The property is to be refurbished through-out - Further details are available on request.

# **SPECIFICATION**

- Detached, self-contained unit
- Suspended ceilings
- Integral LED lighting
- Raised access floors
- 25 dedicate, on-site car parking spaces
- Kitchen and breakout area.

### **ACCOMMODATION**

Available accommodation comprises of the following net internal areas (NIA):

|              | M <sup>2</sup> | FT <sup>2</sup> |
|--------------|----------------|-----------------|
| Ground floor | 240.56         | 2,589           |
| First floor  | 235.51         | 2,535           |
| TOTAL        | 476.07         | 5,124           |