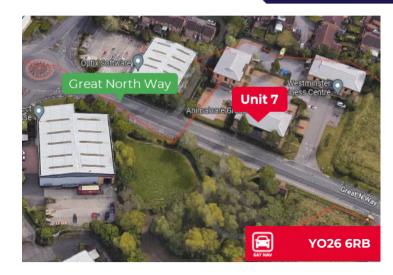

Unit 7 YORK BUSINESS PARK

10 Great North Way, York, YO26 6RB

## LOCATION

The property is located on Great North Way, York Business Park, approximately 2 miles to the north west of York City centre and with excellent access to the A1237 York Ring Road at Nether Poppleton which subsequently connects to Leeds and Harrogate via the A64/A59