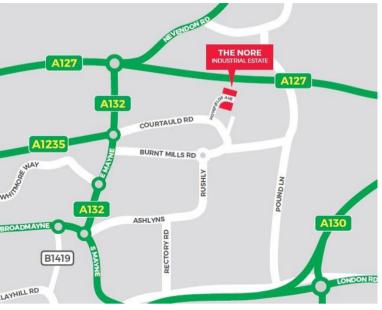

#### LOCATION

The Nore Estate lies on Hovefields Avenue off Courtauld Road on the established Burnt Mills Industrial Estate to the north east of Basildon town centre. Road connections are excellent with the A127 offering connections to the M25 (Junction 29) within approximately nine miles of the premises. To the east of the premises lies the A130 providing a dual carriageway connection to the A12 and Chelmsford and thereafter the East Coast Ports.