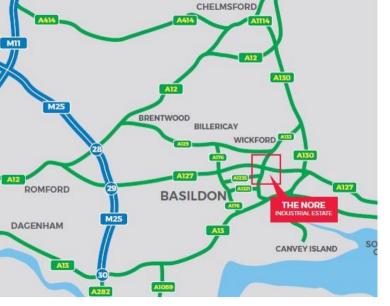

#### LOCATION

The Nore Estate lies on Hovefields Avenue off Courtauld Road on the established Burnt Mills Industrial Estate to the north east of Basildon town centre. Road connections are excellent with the A127 offering connections to the M25 (Junction 29) within approximately nine miles of the premises. To the east of the premises lies the A130 providing a dual carriageway connection to the A12 and Chelmsford and thereafter the East Coast Ports.