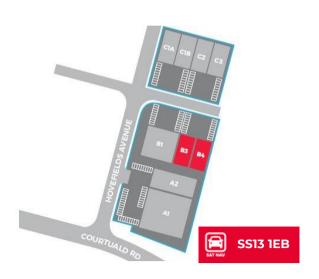

elmsford and thereafter the East Coast Ports.

### DESCRIPTION

The accommodation comprises of industrial/warehouse units of steel portal frame construction incorporating block internal walls with external cladding of brick and profile metal sheeting.

# **SPECIFICATION**

- Roller shutter door
- Personnel door
- Ground floor office
- Male/Female WC's
- Yard and park

# ACCOMMODATION

Available accommodation comprises of the following gross external areas:

|             | M <sup>2</sup> | FT <sup>2</sup> |
|-------------|----------------|-----------------|
| Warehouse   | 912            | 9,820           |
| Office/WC's | 103            | 1,109           |
| Total       | 1,015          | 10,929          |

# LEASE TERMS

The units are available on new full repairing and insuring lease.



#### **BUSINESS RATES**

Available upon request.

#### **SERVICE CHARGE**

A service charge is levied for the upkeep and maintenance of the common areas. Further details are available upon request.

# **LEGAL COSTS**

Each party will be responsible for their own legal costs incurred in this transaction.

# VAT

All figures quoted are exclusive of VAT, which is applicable on all IPIF Estates.

#### **ENERGY PERFORMANCE RATING**

An EPC is available on request.





Lewis Callanan lewis.callanan@ipif.co.uk



Jim O'Connell j.oconnell@glenny.co.uk 07768 070 248 Tom Gill t.gill@glenny.co.uk 07881 848 160