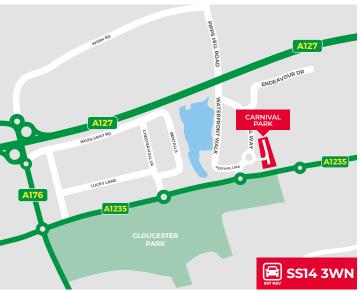

# LOCATION

Basildon is located in Essex 25 miles to the east of central London and 11 miles south of Chelmsford and is one of the key industrial centres in the eastern M25 region. Carnival Park is located in a prominent position adjacent to the Festival Leisure Park and with profile to the busy A1235 Cranes Farm Road.

Extensive local leisure and other amenities are close by. Access is available to the Al27 via the Al76 Upper Mayne which connects with Junctions 29 and 30/31 of the M25 approximately 8 miles to the west.