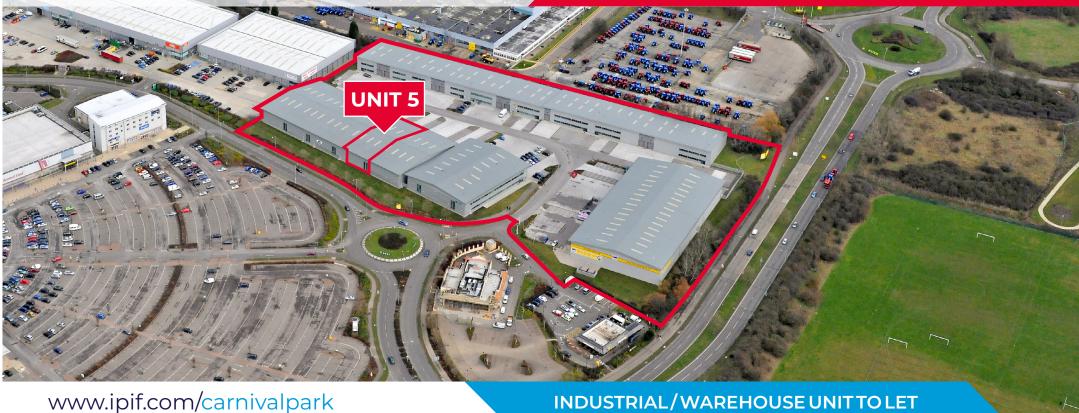

MODERN
INDUSTRIAL UNIT

TO BE FULLY REBURBISHED

ACCESS TO A127

**UNIT 5 CARNIVAL PARK** 

FESTIVAL WAY, BASILDON, ESSEX, SS14 3WN

# LOCATION

Basildon is located in Essex 25 miles to the east of central London and 11 miles south of Chelmsford and is one of the key industrial centres in the eastern M25 region. Carnival Park is located in a prominent position adjacent to the Festival Leisure Park and with profile to the busy A1235 Cranes Farm Road.

# **DESCRIPTION**

The property comprises a mid-terrace warehouse with ground and first floor offices, external yard and parking.