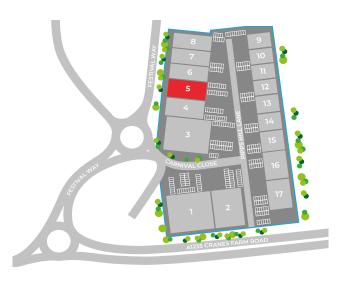

MODERN
INDUSTRIAL UNIT

TO BE FULLY REBURBISHED

ACCESS TO A127

**UNIT 5 CARNIVAL PARK** 

FESTIVAL WAY, BASILDON, ESSEX, SS14 3WN

# **DESCRIPTION**

The property comprises a mid-terrace warehouse with ground and first floor offices, external yard and parking.