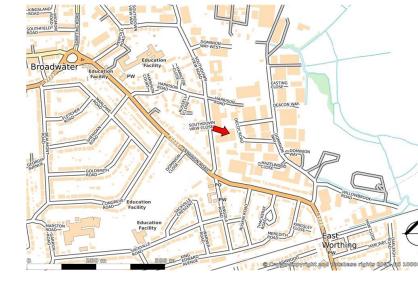

### **LOCATION**

The unit is situated on the established East Worthing Industrial Estate which is located approximately 2 miles to the north-east of Worthing town centre. The estate links to the A27 south coast trunk road (1½ miles to the north) via Dominion Road and Sompting Road and the A259 coast road (¾ miles to the south coast) via Dominion Road/Ham Road. The unit is situated within Decoy Road.