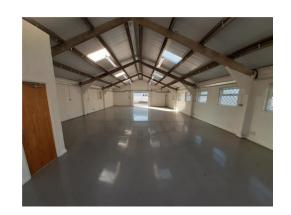

## **DESCRIPTION**

Refurbished Light Industrial Unit

### **AMENITIES / OPPORTUNITY**

- Eaves height 2.9 mts.
- Roller shutter door
- Separate pedestrian access
- Ample on site car parking
- Separate Male & Female WCs
- Fluorescent strip lighting
- · Recently refurbished