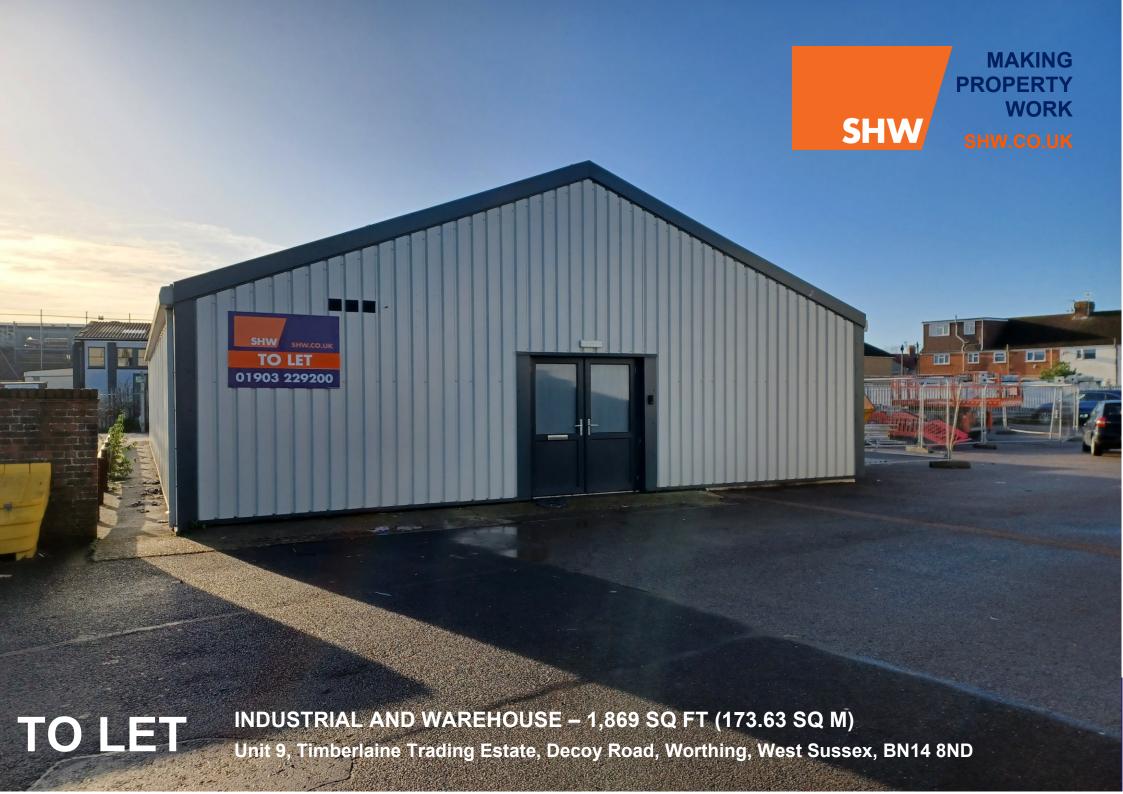

## **DESCRIPTION**

Refurbished Light Industrial Unit

# **ACCOMMODATION (GROSS INTERNAL AREA)**

|                      | SQ FT | SQ M   |
|----------------------|-------|--------|
| Production/Warehouse | 1,869 | 173.63 |
| TOTAL                | 1,869 | 173.63 |

### **AMENITIES / OPPORTUNITY**

- Eaves height 2.9 mts.
- Roller shutter door
- Separate pedestrian access
- Ample on site car parking
- Separate Male & Female WCs
- Fluorescent strip lighting
- · Recently refurbished