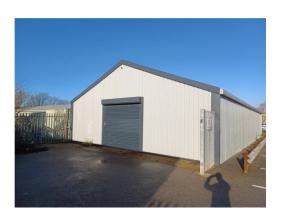

## **DESCRIPTION**

Refurbished Light Industrial Unit

### **AMENITIES / OPPORTUNITY**

- Eaves height 2.9 mts.
- Roller shutter door
- Separate pedestrian access
- Ample on site car parking
- Separate Male & Female WCs
- Fluorescent strip lighting
- · Recently refurbished