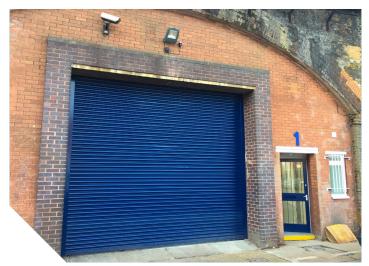

# **DESCRIPTION**

The arches situated at Bermondsey Trading Estate have been fully refurbished and lined internally, and are broadly rectangular in shape.

The arches benefit from a single full height loading door and loading apron, a WC, and 3 phase power and capped gas supply. The estate benefits from manned 24-hour security.

## **SPECIFICATION**

- · 3 phase power
- · Gas
- · WC
- · Full height access roller shutter
- Car parking
- · Clear internal height of 5.6 m