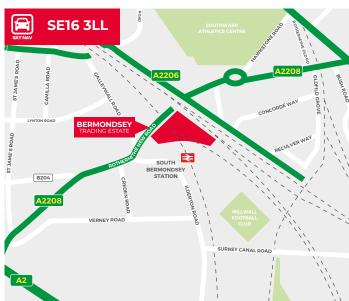

# **LOCATION**

Bermondsey Trading Estate is prominently positioned on Rotherhithe New Road, approx. 2 miles from The City. The Estate is only a short walk from South Bermondsey (Main Line) Train Station which provides direct access to London Bridge Train Station (journey time approximately 5 minutes).