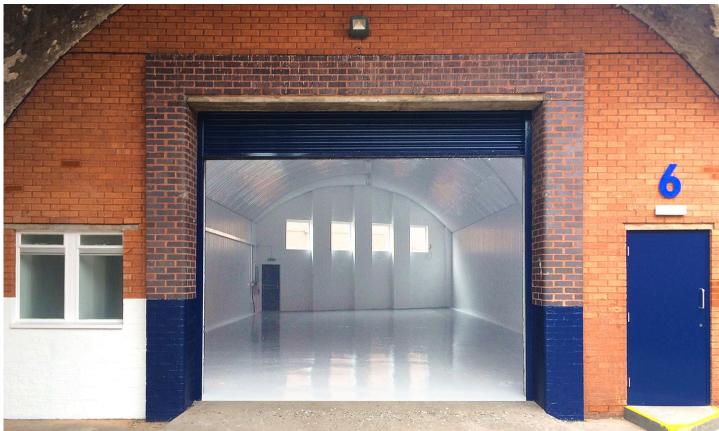

# **DESCRIPTION**

The arches situated at Bermondsey Trading Estate have been fully refurbished and lined internally, and are broadly rectangular in shape.

The arches benefit from a single full height loading door and loading apron, a WC, and 3 phase power and capped gas supply. The estate benefits from manned 24-hour security.

## **SPECIFICATION**

- · 3 phase power
- · Gas
- · WC
- · Full height access roller shutter
- Car parking
- · Clear internal height of 5.6 m