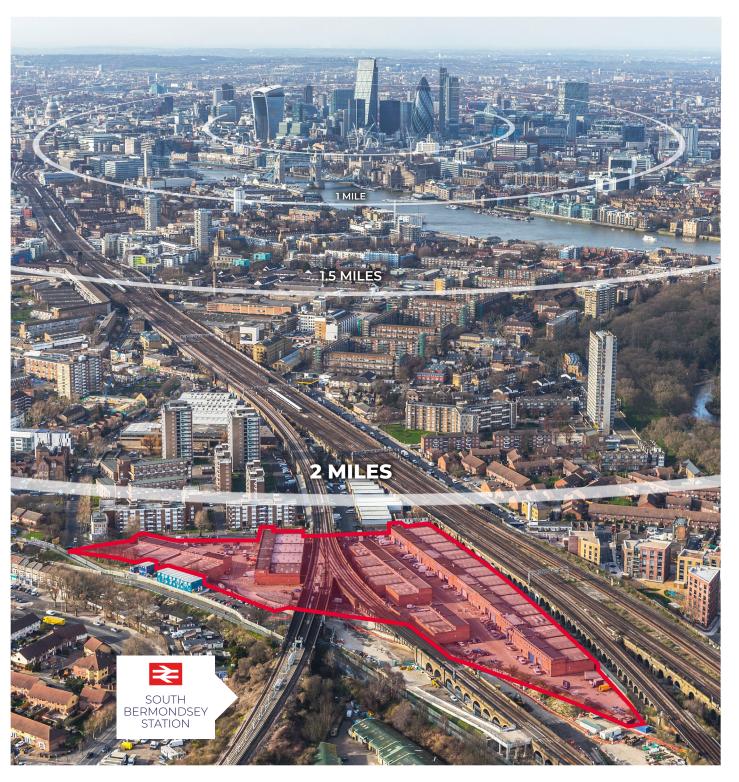

# **LOCATION**

Bermondsey Trading Estate is prominently positioned on Rotherhithe New Road, approx. 2 miles from The City. The Estate is only a short walk from South Bermondsey (Main Line) Train Station which provides direct access to London Bridge Train Station (journey time approximately 5 minutes).