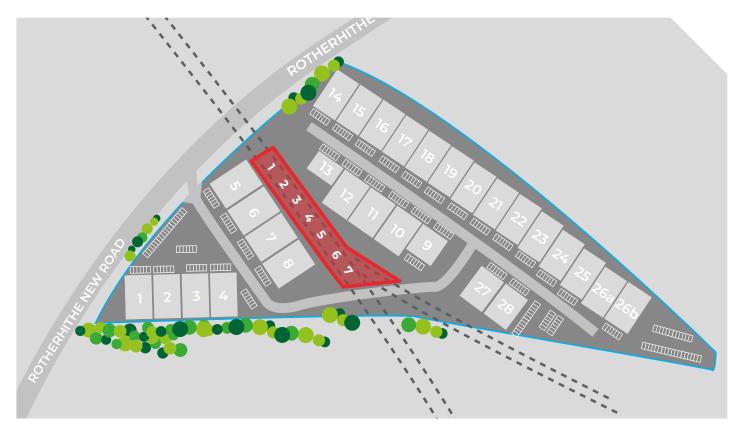

# **LOCATION**

Bermondsey Trading Estate is prominently positioned on Rotherhithe New Road, approx. 2 miles from The City. The Estate is only a short walk from South Bermondsey (Main Line) Train Station which provides direct access to London Bridge Train Station (journey time approximately 5 minutes).

# **DESCRIPTION**

The arches situated at Bermondsey Trading Estate have been fully refurbished and lined internally, and are broadly rectangular in shape.

The arches benefit from a single full height loading door and loading apron, a WC, and 3 phase power and capped gas supply. The estate benefits from manned 24-hour security.

#### **ACCOMMODATION**

Available accommodation comprises of the following gross internal areas:

| UNIT NAME | M²    | FT²    | EPC  |
|-----------|-------|--------|------|
| Arch 1    | 128   | 1,378  | C-74 |
| Arch 2    | 144   | 1,552  | TBC  |
| Arch 3    | 117   | 1,258  | TBC  |
| Arch 4    | 140   | 1,506  | TBC  |
| Arch 5    | 163   | 1,751  | TBC  |
| Arch 6    | 197   | 2,121  | C-64 |
| Arch 7    | 241   | 2,595  | B-44 |
| TOTAL     | 1,130 | 12,161 |      |