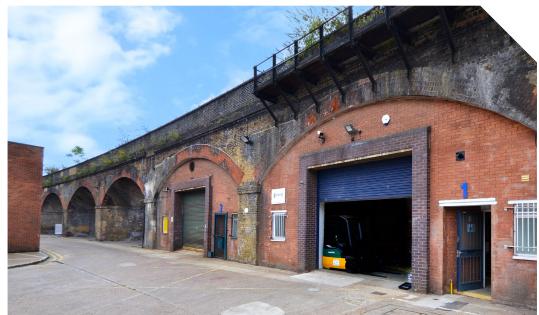

# **DESCRIPTION**

The arches situated at Bermondsey Trading Estate have been fully refurbished and lined internally, and are broadly rectangular in shape.

The arches benefit from a single full height loading door and loading apron, a WC, and 3 phase power and capped gas supply. The estate benefits from manned 24-hour security.

#### **ACCOMMODATION**

Available accommodation comprises of the following gross internal areas:

| UNIT NAME | M²    | FT²    | EPC  |
|-----------|-------|--------|------|
| Arch 1    | 128   | 1,378  | C-74 |
| Arch 2    | 144   | 1,552  | TBC  |
| Arch 3    | 117   | 1,258  | TBC  |
| Arch 4    | 140   | 1,506  | TBC  |
| Arch 5    | 163   | 1,751  | TBC  |
| Arch 6    | 197   | 2,121  | C-64 |
| Arch 7    | 241   | 2,595  | B-44 |
| TOTAL     | 1,130 | 12,161 |      |

## **SPECIFICATION**

- · 3 phase power
- · Gas
- · WC
- · Full height access roller shutter
- Car parking
- · Clear internal height of 5.6 m