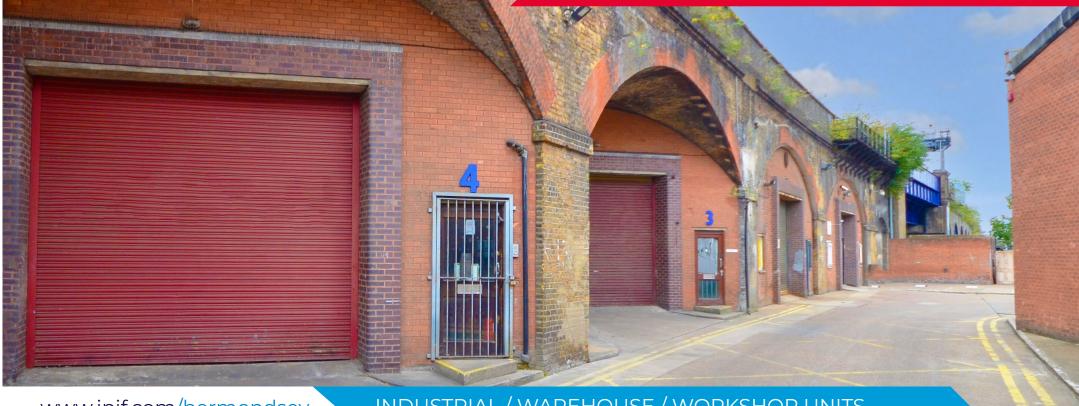

# **DESCRIPTION**

The arches situated at Bermondsey Trading Estate have been fully refurbished and lined internally, and are broadly rectangular in shape.

The arches benefit from a single full height loading door and loading apron, a WC, and 3 phase power and capped gas supply. The estate benefits from manned 24-hour security.

## **SPECIFICATION**

- · 3 phase power
- · Gas
- · WC
- · Full height access roller shutter
- Car parking
- · Clear internal height of 5.6 m