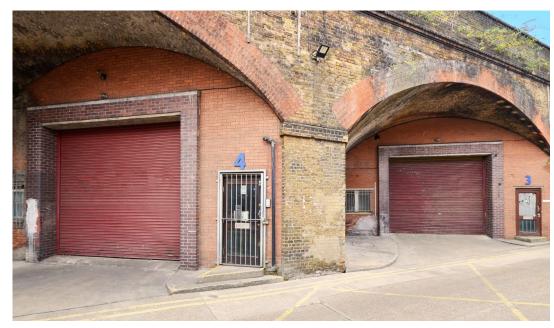

# **DESCRIPTION**

The arches situated at Bermondsey Trading Estate have been fully refurbished and lined internally, and are broadly rectangular in shape.

The arches benefit from a single full height loading door and loading apron, a WC, and 3 phase power and capped gas supply. The estate benefits from manned 24-hour security.

#### **ACCOMMODATION**

Available accommodation comprises of the following gross internal areas:

| UNIT NAME | M²    | FT²    | EPC  |
|-----------|-------|--------|------|
| Arch 1    | 128   | 1,378  | C-74 |
| Arch 2    | 144   | 1,552  | TBC  |
| Arch 3    | 117   | 1,258  | TBC  |
| Arch 4    | 140   | 1,506  | TBC  |
| Arch 5    | 163   | 1,751  | TBC  |
| Arch 6    | 197   | 2,121  | C-64 |
| Arch 7    | 241   | 2,595  | B-44 |
| TOTAL     | 1,130 | 12,161 |      |

## **SPECIFICATION**

- · 3 phase power
- · Gas
- · WC
- · Full height access roller shutter
- Car parking
- · Clear internal height of 5.6 m