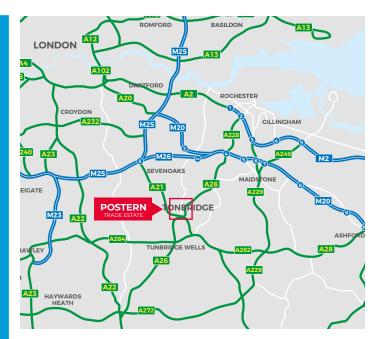

# LOCATION

Postern Trade Estate is located on the eastern side of Tonbridge, prominently situated on the A26 Vale Road in a mixed commercial, albeit predominantly industrial area approximately 1.6 km (1 mile) from the town centre. Vale Road provides a direct link into central Tonbridge as well as linking up with the A21 to the south which provides direct access to Junction 5 of the M25 motorway 8 miles to the north.