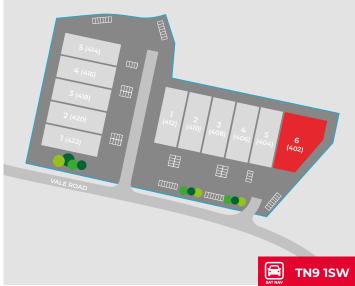

# DESCRIPTION

The property forms part of a trade park constructed in the 1970s which provides 11 units in 2 terraces. The unit is of concrete frame construction and has been upgraded with overclad roof and external elevations. The eaves height is approximately 5.1m (17 feet) to the underside of the haunch and has a full height loading door leading to its own dedicated car parking and loading area.