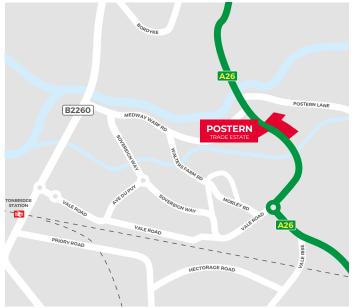

# LOCATION

Postern Trade Estate is located on the eastern side of Tonbridge, prominently situated on the A26 Vale Road in a mixed commercial, albeit predominantly industrial area approximately 1.6 km (1 mile) from the town centre. Vale Road provides a direct link into central Tonbridge as well as linking up with the A21 to the south which provides direct access to Junction 5 of the M25 motorway 8 miles to the north.