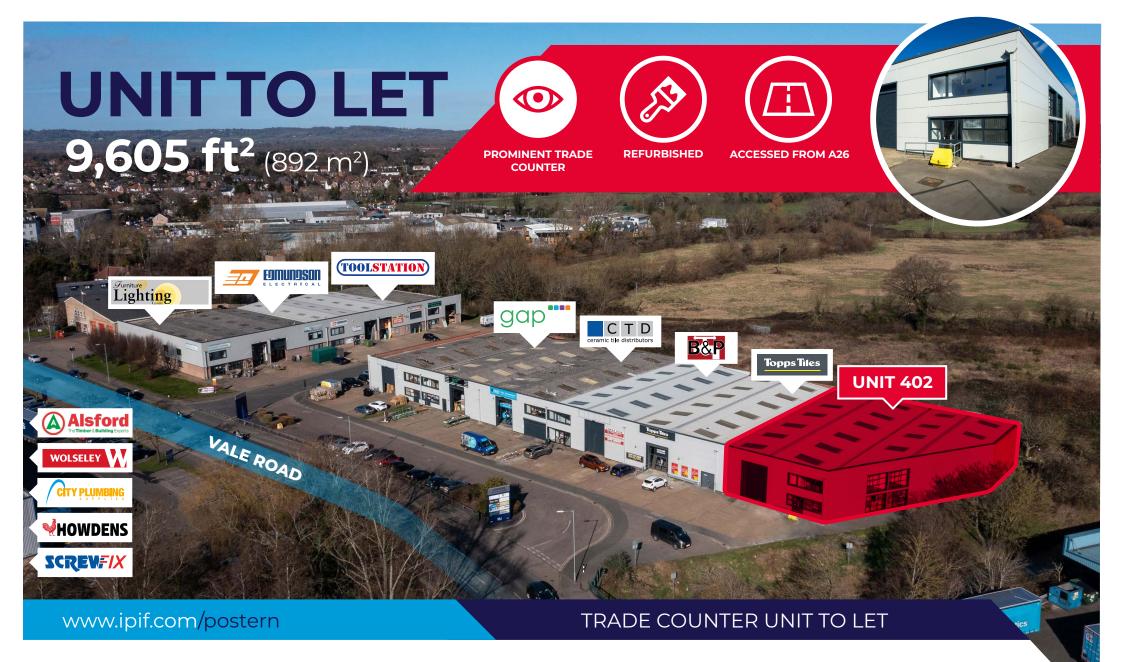

UNIT 6, 402, POSTERN TRADING ESTATE VALE ROAD, TONBRIDGE, TN9 1SW

# DESCRIPTION

The property forms part of a trade park constructed in the 1970s which provides 11 units in 2 terraces. The unit is of concrete frame construction and has been upgraded with overclad roof and external elevations. The eaves height is approximately 5.1m (17 feet) to the underside of the haunch and has a full height loading door leading to its own dedicated car parking and loading area.

### **SPECIFICATION**

- Open plan warehouse
- Prominent Trade counter locatio
- Electric roller shutter loading door
- Good car parking allocation
- Three phase power

# ACCOMMODATION

Available accommodation comprises of the following gros internal areas:

| UNIT 6 (402) | M <sup>2</sup> | FT <sup>2</sup> | EPC  |
|--------------|----------------|-----------------|------|
| Total        | 892            | 9,605           | D-92 |