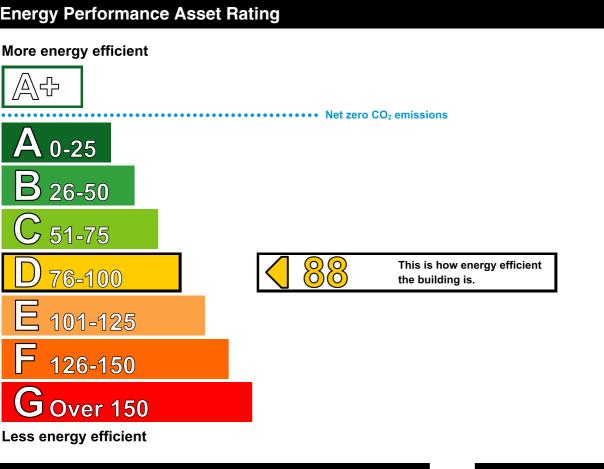

# **Energy Performance Certificate**

HM Government

Non-Domestic Building

Unit 9 Barton Park Chickenhall Lane EASTLEIGH SO50 6RR **Certificate Reference Number:** 0660-0835-8539-6829-6092

This certificate shows the energy rating of this building. It indicates the energy efficiency of the building fabric and the heating, ventilation, cooling and lighting systems. The rating is compared to two benchmarks for this type of building: one appropriate for new buildings and one appropriate for existing buildings. There is more advice on how to interpret this information on the Government's website www.communities.gov.uk/epbd.

## **Technical Information**

Main heating fuel:Natural GasBuilding environment:Heating and Natural VentilationTotal useful floor area (m²):8953Building complexity (NOS level):3Building emission rate (kgCO2/m²):85.34