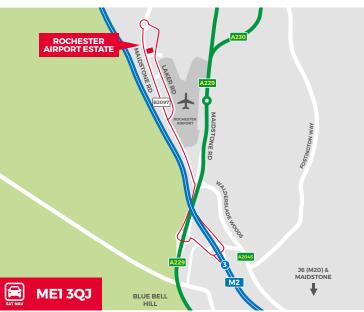

## LOCATION

Rochester Airport Industrial Estate is an established and popular location adjacent to the B2097 Maidstone Road and approximately 1.5 miles north of the M2 (Junction 3) motorway. There is also good access via the A229 to M20 (Junction 6) and Maidstone. Via both the M2 and M20 there is good access to the national motorway network and the Kent channel ports and Euro Tunnel.