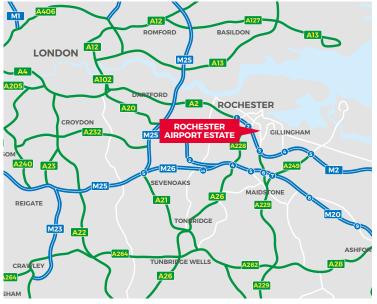

## LOCATION

Rochester Airport Industrial Estate is an established and popular location adjacent to the B2097 Maidstone Road and approximately 1.5 miles north of the M2 (Junction 3) motorway. There is also good access via the A229 to M20 (Junction 6) and Maidstone. Via both the M2 and M20 there is good access to the national motorway network and the Kent channel ports and Euro Tunnel.