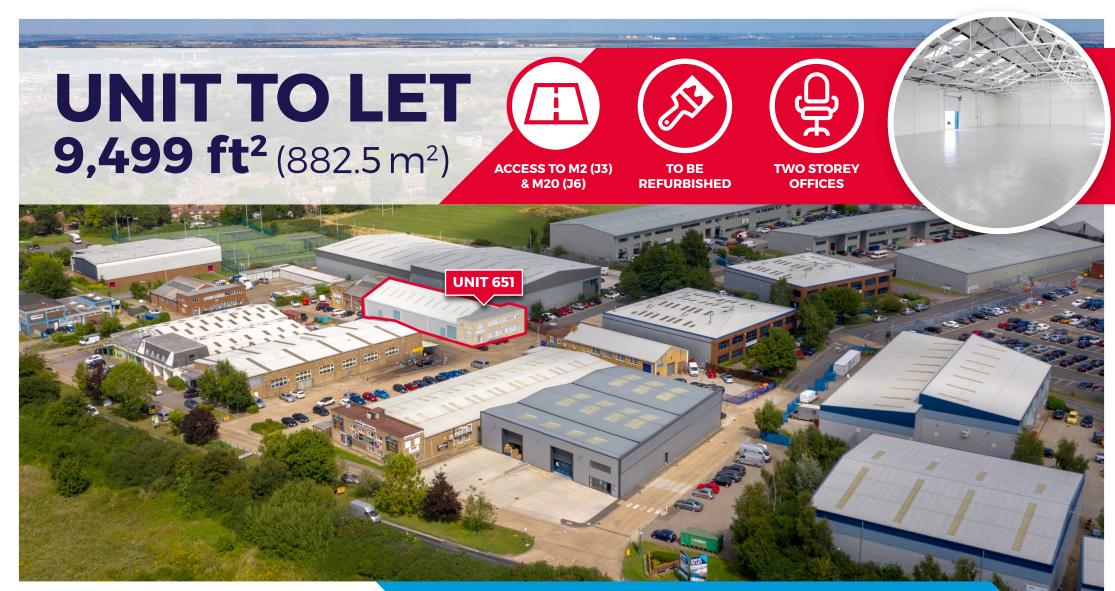

www.ipif.com/rochesterairport

WAREHOUSE / INDUSTRIAL UNIT WITH OFFICES TO LET

**UNIT 651** ROCHESTER AIRPORT ESTATE MAIDSTONE ROAD, ROCHESTER, MEI 3QJ

# **DESCRIPTION**

The property comprises the majority of the semi-detached structure of brickwork elevations beneath a pitched metal clad roof. Eaves height is approximately 16' (4.8 metres). The warehouse/storage area has two manually operated roller shutter loading doors. There are two storey offices providing individual offices and WC facilities. Outside there is parking to the front and side.

## **SPECIFICATION**

- · To be refurbished and redecorated throughout
- · Metal clad elevations & roof
- · Two manually operated roller shutter doors
- Eaves height is approx 16' (4.8 metres)
- · Open plan clear workshop/storage area
- · Two storey offices
- · WC facilities
- Parking to the front and side

## **ACCOMMODATION**

Available accommodation comprises of the following gross external areas:

| UNIT 651            | FT <sup>2</sup> | M²    | EPC    |
|---------------------|-----------------|-------|--------|
| Warehouse & Offices | 9,499           | 882.5 | C - 65 |
| Total               | 9,499           | 882.5 |        |