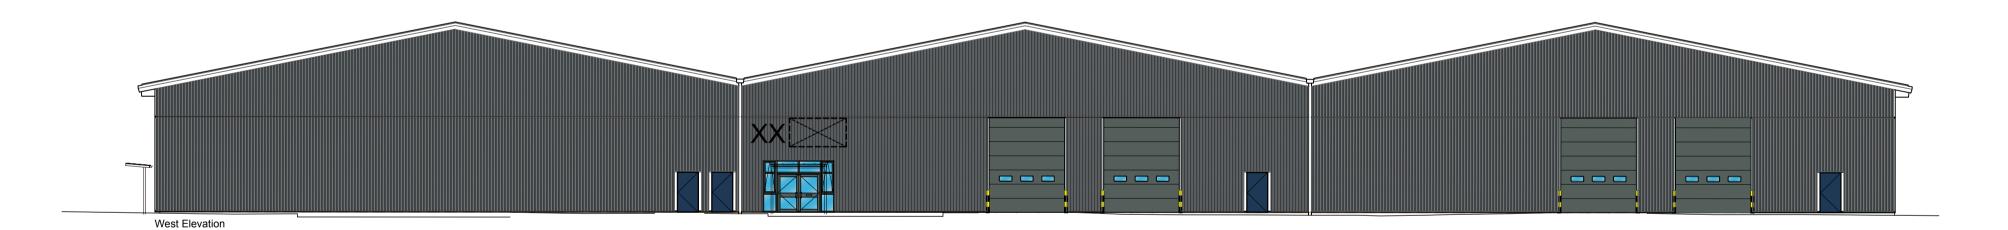

## SCHEDULE OF MATERIALS

Profiled Steel Cladding with HPS 200 finish. Roof:

Colour: Goosewing Grey RAL 080 70 05.

Roof Lights: Translucent non-fragile triple skin GRP rooflights to

provide 15% of warehouse area.

Preformed Vertical Profiled Steel Cladding with HPS 200 finish.

Colour: Anthracite RAL 7016.

Warehouse: Vertical Profiled Steel Cladding with HPS 200 finish. Colour: Anthracite RAL 7016.

Vertical Profiled Steel Cladding with HPS 200 finish.

Feature Panels:

Office &

Eaves:

Colour: Merlin Grey RAL 180 40 05

Fabricated Steel with HPS 200 finish. Flashings

Colour: Anthracite RAL 7016.

Office Doors Double Glazed Window and Door units with Aluminium & Windows: Polyester Powder Coated Frames with Anti-sun Glass.

Colour: Merlin Grey RAL 180 40 05 with Grey Tint

Glass.

Level Entry Size as noted. Electrically operated steel sectional vertical lift doors with 1 No. row of vision panel. HPS Doors:

200 finish. Colour: Anthracite RAL 7016.

Steel feature columns and horizontal support Colour: Stainless Steel. Laminated glass bolted with boss and cap spigot, nylon washers to separate glass from steel

components.

aja architects Ilp 1170 Elliott Court Herald Avenue