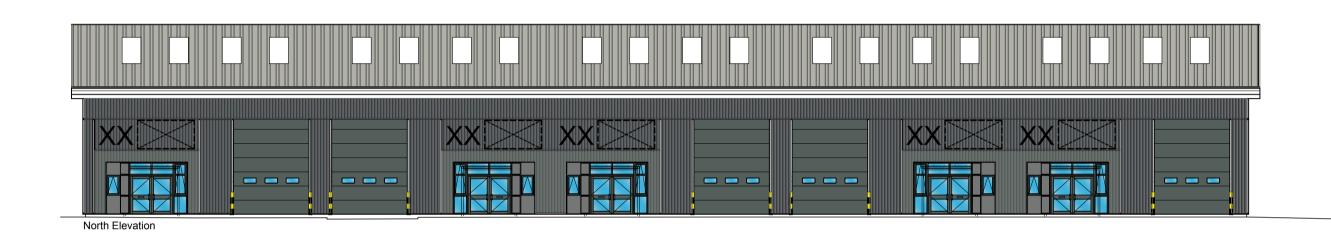

## SCHEDULE OF MATERIALS

Profiled Steel Cladding with HPS 200 finish. Roof:

Colour: Goosewing Grey RAL 080 70 05.

Roof Lights: Translucent non-fragile triple skin GRP rooflights to

provide 15% of warehouse area.

Preformed Vertical Profiled Steel Cladding with HPS 200 finish.

Colour: Anthracite RAL 7016.

Warehouse: Vertical Profiled Steel Cladding with HPS 200 finish. Colour: Anthracite RAL 7016.

Vertical Profiled Steel Cladding with HPS 200 finish.

Feature Panels:

Office &

Eaves:

Colour: Merlin Grey RAL 180 40 05

Fabricated Steel with HPS 200 finish. Flashings

Colour: Anthracite RAL 7016.

Office Doors Double Glazed Window and Door units with Aluminium & Windows: Polyester Powder Coated Frames with Anti-sun Glass.

Colour: Merlin Grey RAL 180 40 05 with Grey Tint

Glass.

Level Entry Size as noted. Electrically operated steel sectional vertical lift doors with 1 No. row of vision panel. HPS Doors:

200 finish. Colour: Anthracite RAL 7016.

Steel feature columns and horizontal support Colour: Stainless Steel. Laminated glass bolted with boss and cap spigot, nylon washers to separate glass from steel

components.

aja architects Ilp 1170 Elliott Court Herald Avenue