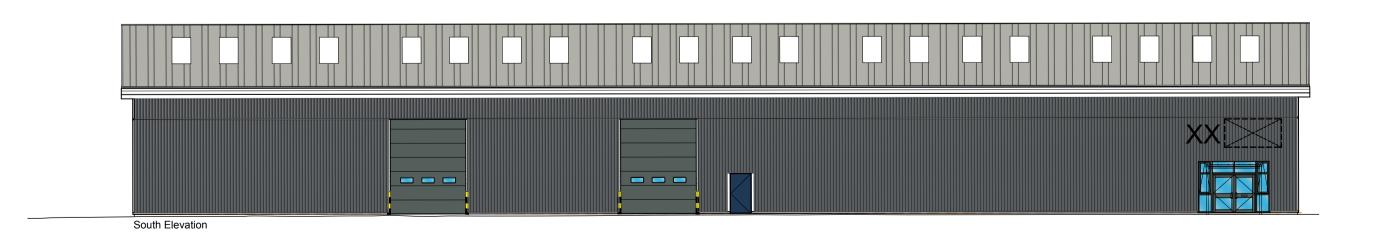

## SCHEDULE OF MATERIALS

Profiled Steel Cladding with HPS 200 finish. Roof:

Colour: Goosewing Grey RAL 080 70 05.

Roof Lights: Translucent non-fragile triple skin GRP rooflights to

provide 15% of warehouse area.

Preformed Vertical Profiled Steel Cladding with HPS 200 finish.

Colour: Anthracite RAL 7016.

Warehouse: Vertical Profiled Steel Cladding with HPS 200 finish. Colour: Anthracite RAL 7016.

Vertical Profiled Steel Cladding with HPS 200 finish.

Feature Panels:

Office &

Eaves:

Colour: Merlin Grey RAL 180 40 05

Fabricated Steel with HPS 200 finish. Flashings

Colour: Anthracite RAL 7016.

Office Doors Double Glazed Window and Door units with Aluminium & Windows: Polyester Powder Coated Frames with Anti-sun Glass.

Colour: Merlin Grey RAL 180 40 05 with Grey Tint

Glass.

Level Entry Size as noted. Electrically operated steel sectional vertical lift doors with 1 No. row of vision panel. HPS Doors:

200 finish. Colour: Anthracite RAL 7016.

Steel feature columns and horizontal support Colour: Stainless Steel. Laminated glass bolted with boss and cap spigot, nylon washers to separate glass from steel

components.

aja architects Ilp 1170 Elliott Court Herald Avenue