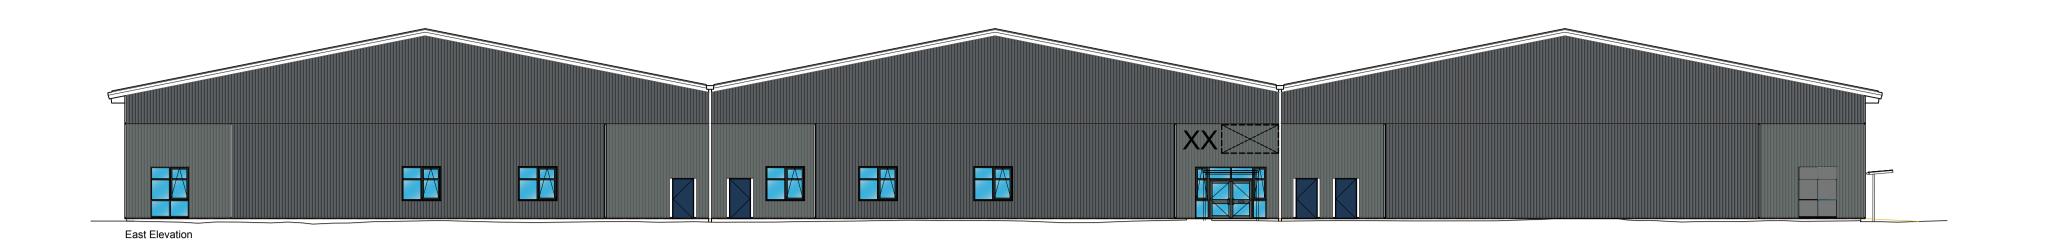

## SCHEDULE OF MATERIALS

Profiled Steel Cladding with HPS 200 finish. Roof:

Colour: Goosewing Grey RAL 080 70 05.

Roof Lights: Translucent non-fragile triple skin GRP rooflights to

provide 15% of warehouse area.

Preformed Vertical Profiled Steel Cladding with HPS 200 finish.

Colour: Anthracite RAL 7016.

Warehouse: Vertical Profiled Steel Cladding with HPS 200 finish. Colour: Anthracite RAL 7016.

Vertical Profiled Steel Cladding with HPS 200 finish.

Feature Panels:

Office &

Eaves:

Colour: Merlin Grey RAL 180 40 05

Fabricated Steel with HPS 200 finish. Flashings

Colour: Anthracite RAL 7016.

Office Doors Double Glazed Window and Door units with Aluminium & Windows: Polyester Powder Coated Frames with Anti-sun Glass.

Colour: Merlin Grey RAL 180 40 05 with Grey Tint

Glass.

Level Entry Size as noted. Electrically operated steel sectional vertical lift doors with 1 No. row of vision panel. HPS Doors:

200 finish. Colour: Anthracite RAL 7016.

Steel feature columns and horizontal support Colour: Stainless Steel. Laminated glass bolted with boss and cap spigot, nylon washers to separate glass from steel

components.

aja architects Ilp 1170 Elliott Court Herald Avenue