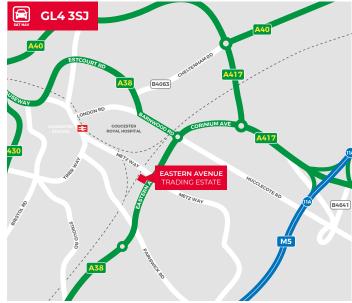

# LOCATION

Eastern Avenue Trading Estate is located adjacent to the A38 Gloucester Ring Road, providing access to Junction 11 of the M5 motorway network approximately 5 miles north east, Junction 11A approximately 4 miles north east and junction 12 approximately 3 miles south.