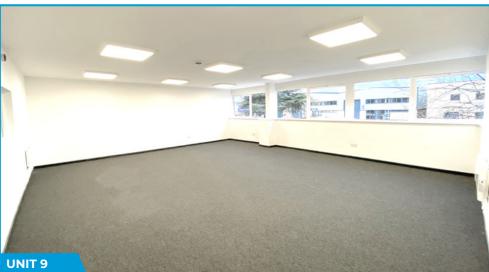

#### **UNIT 9 SPECIFICATION**

- Fully refurbished
- New roof
- Warehouse and office accomodation
- Car parking
- Minimum eaves 7.08m, pitch of 8.24m
- EV charging connection

## ACCOMMODATION

Available accommodation comprises of the following gross internal areas:

| UNIT 9               | M <sup>2</sup> | FT <sup>2</sup> |
|----------------------|----------------|-----------------|
| Production/Warehouse | 797            | 8,581           |
| GF & FF Offices/WC   | 188            | 2,026           |
| Total                | 985            | 10,607          |