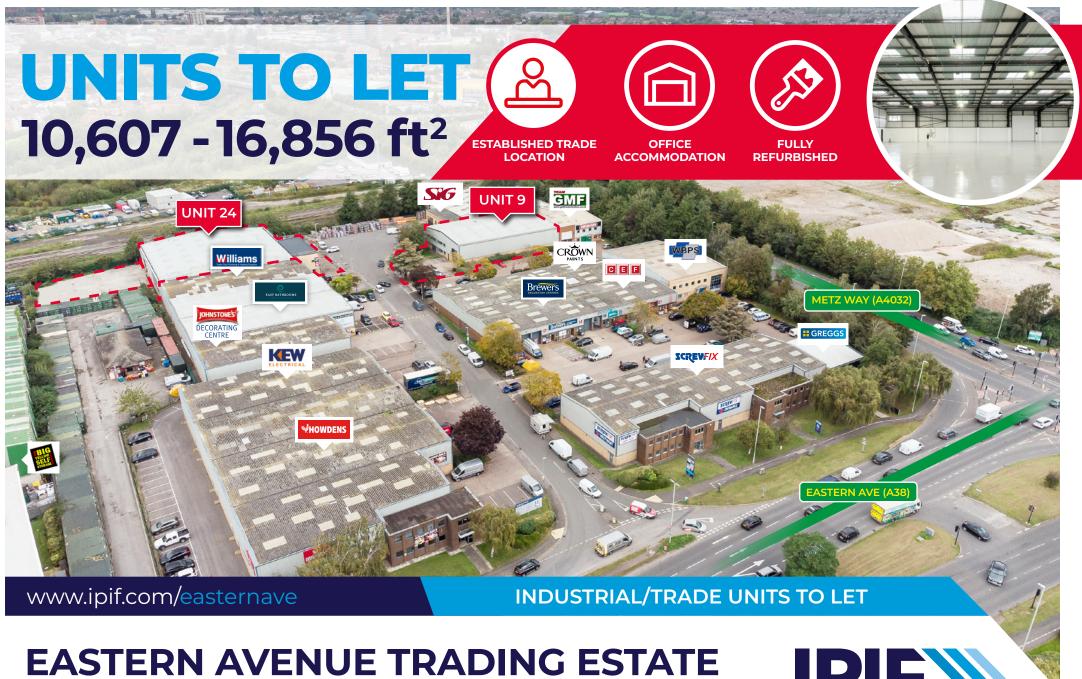

# LOCATION

Eastern Avenue Trading Estate is located adjacent to the A38 Gloucester Ring Road, providing access to Junction 11 of the M5 motorway network approximately 5 miles north east, Junction 11A approximately 4 miles north east and junction 12 approximately 3 miles south.

Eastern Avenue is an established commercial location with local occupiers including Screwfix, Big Yellow Storage, Howdens Joinery, Crown Decorator Centre, City Electrical Factors, Currys, Pizza Hut, Greggs and Homebase.

# AVAILABILITY SCHEDULE

| UNIT  | OCCUPIER                          | M²      | FT <sup>2</sup> |
|-------|-----------------------------------|---------|-----------------|
| 1     | HOWDEN JOINERY PROPERTIES LTD     | 571.2   | 6,149           |
| 2     | HOWDEN JOINERY PROPERTIES LTD     | 595.7   | 6,413           |
| 3     | HOWDEN JOINERY PROPERTIES LTD     | 595.6   | 6,411           |
| 4     | KEW (ELECTRICAL DISTRIBUTORS) LTD | 602.5   | 6,486           |
| 5     | JOHNSTONE PAINTS LTD              | 511     | 5,501           |
| 6     | EASY BATHROOMS                    | 595.4   | 6,409           |
| 7     | WILLIAMS TRADE SUPPLIES           | 596.9   | 6,425           |
| 8     | EVRI                              | 602.2   | 6,483           |
| 9     | AVAILABLE TO LET                  | 985     | 10,607          |
| 10    | FASCIA FOCUS LTD                  | 158.3   | 1,705           |
| 11    | DAVID RICHARDS                    | 156.4   | 1,684           |
| 12    | DAVID PAUL RICHARDS               | 156     | 1,680           |
| 13    | EAGLES INDOOR GOLF                | 156.4   | 1,683           |
| 14/15 | CROWN PAINTS LTD                  | 318.8   | 3,432           |
| 16    | DUNRAVEN MANUFACTURING LTD        | 158     | 1,701           |
| 17    | BREWERS DECORATING CENTRE         | 154.9   | 1,668           |
| 18    | BREWERS DECORATING CENTRE         | 156.4   | 1,684           |
| 19    | GLOUCESTERSHIRE SIGN COMPANY LTD  | 156.1   | 1,681           |
| 20/21 | CEF                               | 318.8   | 3,432           |
| 22/23 | SCREWFIX DIRECT LTD               | 1,216.5 | 13,095          |
| 24    | AVAILABLE TO LET                  | 1,566   | 16,856          |
| 25    | SIG TRADING LTD                   | 1,374.1 | 14,791          |
| 26    | PARTS ALLIANCE GROUP LTD          | 508.8   | 5,477           |
| 27    | W B POWER SERVICES                | 788.3   | 8,486           |