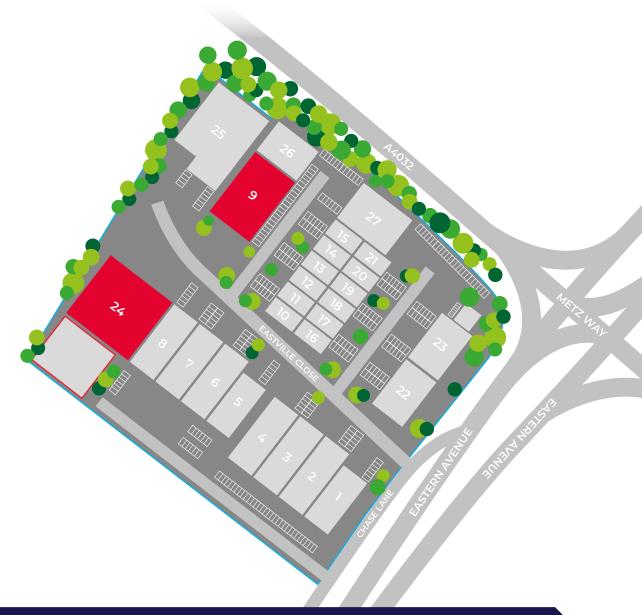

# AVAILABILITY SCHEDULE

| UNIT  | OCCUPIER                          | M²      | FT <sup>2</sup> |
|-------|-----------------------------------|---------|-----------------|
| 1     | HOWDEN JOINERY PROPERTIES LTD     | 571.2   | 6,149           |
| 2     | HOWDEN JOINERY PROPERTIES LTD     | 595.7   | 6,413           |
| 3     | HOWDEN JOINERY PROPERTIES LTD     | 595.6   | 6,411           |
| 4     | KEW (ELECTRICAL DISTRIBUTORS) LTD | 602.5   | 6,486           |
| 5     | JOHNSTONE PAINTS LTD              | 511     | 5,501           |
| 6     | EASY BATHROOMS                    | 595.4   | 6,409           |
| 7     | WILLIAMS TRADE SUPPLIES           | 596.9   | 6,425           |
| 8     | EVRI                              | 602.2   | 6,483           |
| 9     | AVAILABLE TO LET                  | 985     | 10,607          |
| 10    | FASCIA FOCUS LTD                  | 158.3   | 1,705           |
| 11    | DAVID RICHARDS                    | 156.4   | 1,684           |
| 12    | DAVID PAUL RICHARDS               | 156     | 1,680           |
| 13    | EAGLES INDOOR GOLF                | 156.4   | 1,683           |
| 14/15 | CROWN PAINTS LTD                  | 318.8   | 3,432           |
| 16    | DUNRAVEN MANUFACTURING LTD        | 158     | 1,701           |
| 17    | BREWERS DECORATING CENTRE         | 154.9   | 1,668           |
| 18    | BREWERS DECORATING CENTRE         | 156.4   | 1,684           |
| 19    | GLOUCESTERSHIRE SIGN COMPANY LTD  | 156.1   | 1,681           |
| 20/21 | CEF                               | 318.8   | 3,432           |
| 22/23 | SCREWFIX DIRECT LTD               | 1,216.5 | 13,095          |
| 24    | AVAILABLE TO LET                  | 1,566   | 16,856          |
| 25    | SIG TRADING LTD                   | 1,374.1 | 14,791          |
| 26    | PARTS ALLIANCE GROUP LTD          | 508.8   | 5,477           |
| 27    | W B POWER SERVICES                | 788.3   | 8,486           |