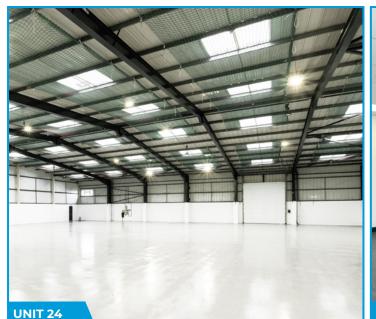

# **UNIT 24 SPECIFICATION**

- Fully refurbished
- New roof
- Self-contained yard
- 3 loading doors
- Two storey office accommodation .
- Minimum eaves 6.67m, pitch of 8.45m
- Car parking

# ACCOMMODATION

Available accommodation comprises of the following gross internal areas:

| UNIT 24                | M <sup>2</sup> | FT <sup>2</sup> |  |
|------------------------|----------------|-----------------|--|
| Production/Warehouse   | 1,804          | 11,665          |  |
| GF & FF Offices/WC 482 |                | 5,191           |  |
| Total                  | 1,566          | 16,856          |  |