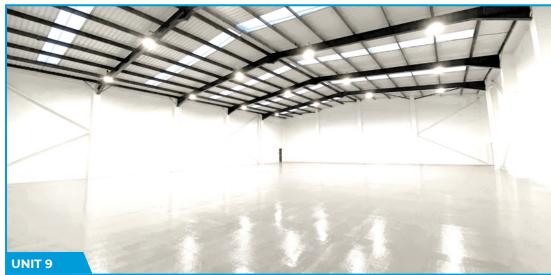

#### **UNIT 9 SPECIFICATION**

- Fully refurbished
- New roof
- Warehouse and office accomodation
- Car parking
- Minimum eaves 7.08m, pitch of 8.24m
- EV charging connection

## ACCOMMODATION

Available accommodation comprises of the following gross internal areas:

| UNIT 9               | M <sup>2</sup> | FT <sup>2</sup> |
|----------------------|----------------|-----------------|
| Production/Warehouse | 797            | 8,581           |
| GF & FF Offices/WC   | 188            | 2,026           |
| Total                | 985            | 10,607          |