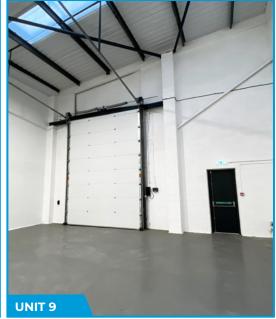

#### **UNIT 9 SPECIFICATION**

- Fully refurbished
- New roof
- Warehouse and office accomodation
- Car parking
- Minimum eaves 7.08m, pitch of 8.24m
- EV charging connection

## ACCOMMODATION

Available accommodation comprises of the following gross internal areas:

| UNIT 9               | M <sup>2</sup> | FT <sup>2</sup> |
|----------------------|----------------|-----------------|
| Production/Warehouse | 797            | 8,581           |
| GF & FF Offices/WC   | 188            | 2,026           |
| Total                | 985            | 10,607          |