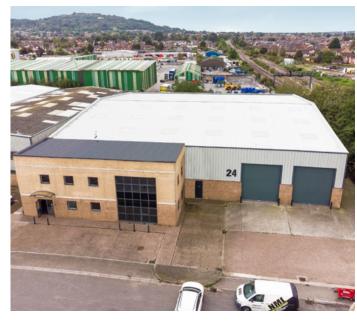

# DESCRIPTION

The units are steel portal frame construction with brick/ blockwork elevations and profile metal cladding above. Unit 24 benefits from a large rear self-contained yard. The insulated pitched roofs are covered with profile cladding and incorporate translucent roof lights. Both units have been recently refurbished.

# **UNIT 24 SPECIFICATION**

- Fully refurbished
- New roof
- Self-contained yard
- 3 loading doors
- Two storey office accommodation .
- Minimum eaves 6.67m, pitch of 8.45m
- Car parking

# ACCOMMODATION

Available accommodation comprises of the following gross internal areas:

| UNIT 24                | M <sup>2</sup> | FT <sup>2</sup> |  |
|------------------------|----------------|-----------------|--|
| Production/Warehouse   | 1,804          | 11,665          |  |
| GF & FF Offices/WC 482 |                | 5,191           |  |
| Total                  | 1,566          | 16,856          |  |