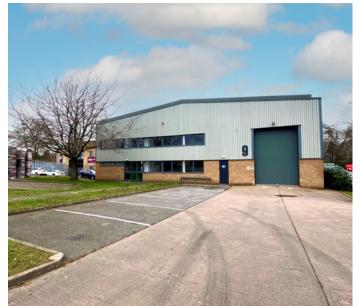

#### **UNIT 9 SPECIFICATION**

- Fully refurbished
- New roof
- Warehouse and office accomodation
- Car parking
- Minimum eaves 7.08m, pitch of 8.24m
- EV charging connection

## ACCOMMODATION

Available accommodation comprises of the following gross internal areas:

| UNIT 9               | M <sup>2</sup> | FT <sup>2</sup> |
|----------------------|----------------|-----------------|
| Production/Warehouse | 797            | 8,581           |
| GF & FF Offices/WC   | 188            | 2,026           |
| Total                | 985            | 10,607          |