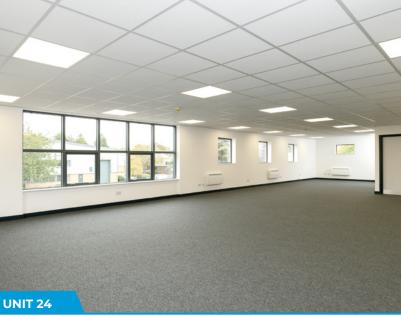

# **UNIT 24 SPECIFICATION**

- Fully refurbished
- New roof
- Self-contained yard
- 3 loading doors
- Two storey office accommodation .
- Minimum eaves 6.67m, pitch of 8.45m
- Car parking

# ACCOMMODATION

Available accommodation comprises of the following gross internal areas:

| UNIT 24                | M <sup>2</sup> | FT <sup>2</sup> |  |
|------------------------|----------------|-----------------|--|
| Production/Warehouse   | 1,804          | 11,665          |  |
| GF & FF Offices/WC 482 |                | 5,191           |  |
| Total                  | 1,566          | 16,856          |  |