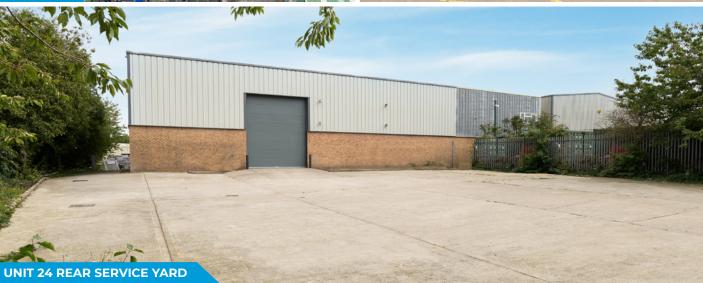

# **UNIT 24 SPECIFICATION**

- Fully refurbished
- New roof
- Self-contained yard
- 3 loading doors
- Two storey office accommodation .
- Minimum eaves 6.67m, pitch of 8.45m
- Car parking