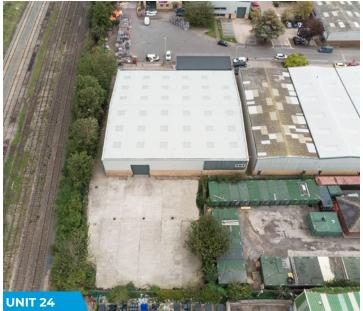

# **UNIT 24 SPECIFICATION**

- Fully refurbished
- New roof
- Self-contained yard
- 3 loading doors
- Two storey office accommodation .
- Minimum eaves 6.67m, pitch of 8.45m
- Car parking

# ACCOMMODATION

Available accommodation comprises of the following gross internal areas:

| UNIT 24                | M <sup>2</sup> | FT <sup>2</sup> |  |
|------------------------|----------------|-----------------|--|
| Production/Warehouse   | 1,804          | 11,665          |  |
| GF & FF Offices/WC 482 |                | 5,191           |  |
| Total                  | 1,566          | 16,856          |  |