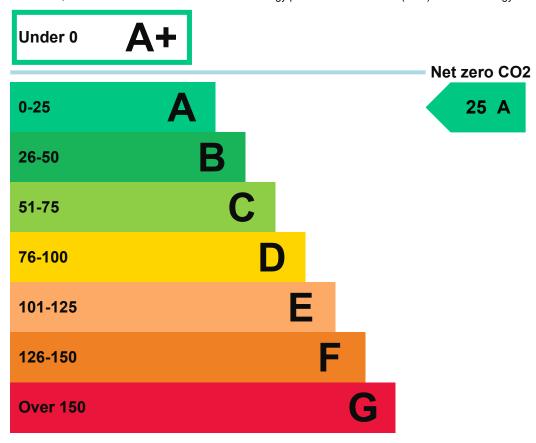

#### **Energy rating and score**

This property's current energy rating is A.

Properties get a rating from A+ (best) to G (worst) and a score.

The better the rating and score, the lower your property's carbon emissions are likely to be.

#### How this property compares to others

Properties similar to this one could have ratings:

# If newly built

# If typical of the existing stock