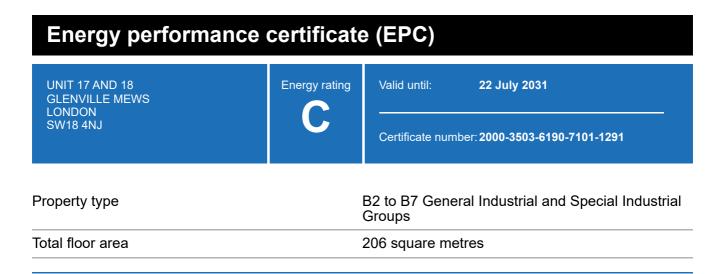

## **Energy rating and score**

This property's current energy rating is C.

Properties get a rating from A+ (best) to G (worst) and a score.

The better the rating and score, the lower your property's carbon emissions are likely to be.