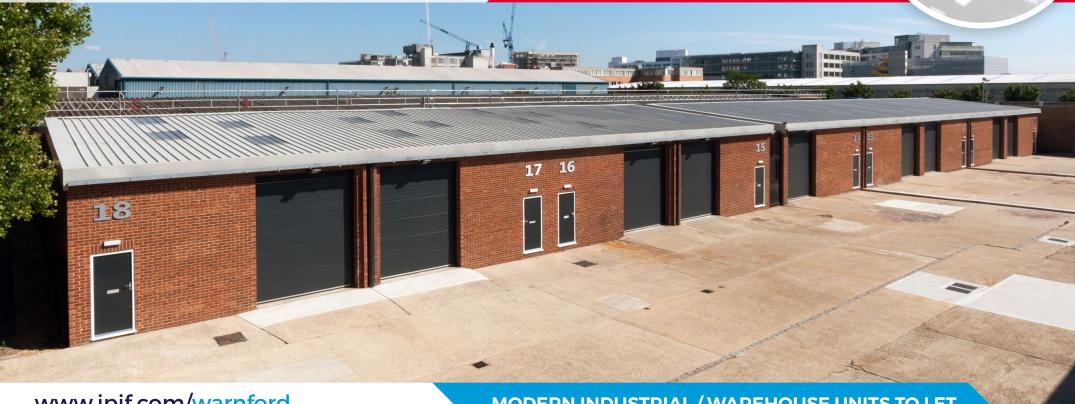

## **DESCRIPTION**

The estate comprises two terraces of industrial/warehouse units of varying sizes. The units have been extensively refurbished and benefit from deep loading areas with a high number of car parking spaces for the size of the units.

# **SPECIFICATION**

- · Full height up and over loading door
- · 3 phase electricity and gas supply
- · Clear internal height between 4-5.7m
- · LED lighting
- WC provision
- · Loading and car parking