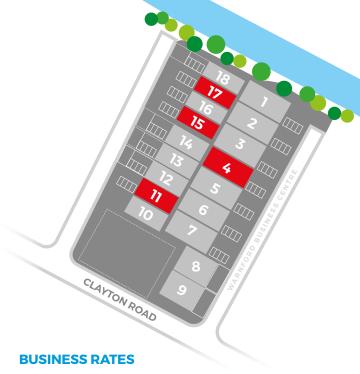

### **ACCOMMODATION**

Available accommodation comprises of the following gross external areas:

|         | FT <sup>2</sup> | M²    |
|---------|-----------------|-------|
| UNIT 4  | 2,556           | 237.5 |
| UNIT 11 | 1,882           | 174.8 |
| UNIT 15 | 1,565           | 145.4 |
| UNIT 17 | 1,517           | 141.0 |