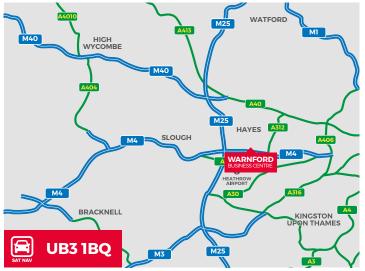

#### **LOCATION**

Warnford Business Centre is 3.1 miles from the M4 at J3 and 3.2 miles from Heathrow Airport. The estate is ideally placed for the M25 and wider motorway network. The nearby Heathrow Express rail service reaches Paddington in 15 minutes, and Heathrow airport can be reached in 6 minutes via the Heathrow Connect Service from Hayes & Harlington Station. The Crossrail station at Hayes & Harlington will provide direct services to Bond Street in 20 minutes and Farringdon in 25 minutes, via Crossrail.