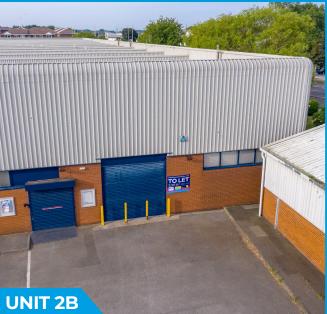

Unit 2B incorporates offices and trade counter area.

### **ACCOMMODATION**

| UNIT 2A | M²  | FT <sup>2</sup> |
|---------|-----|-----------------|
| Total   | 279 | 3,004           |
| UNIT 2B | M²  | FT <sup>2</sup> |
| Total   | 280 | 3,017           |