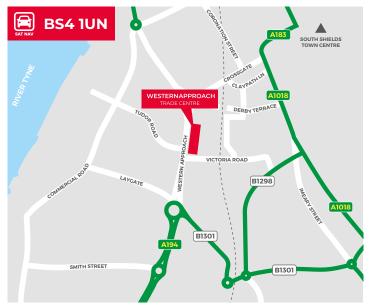

### LOCATION

This scheme comprises 9 trade warehouse units occupying a prominent position with extensive frontage onto the A194 Dual Carriageway (Western Approach Road). Offering primary access to South Shields, linking with the A19 trunk road approximately 2.5 miles to the sout east and forming a direct link to the A1(M).