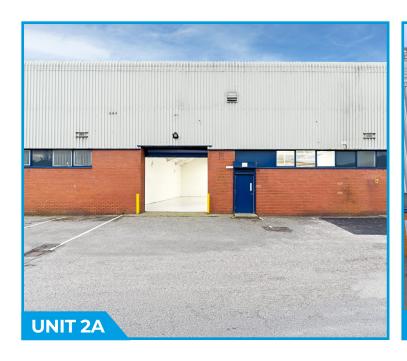

# **DESCRIPTION**

The units are of steel framed construction under a north light style roof incorporating translucent roof panels with a minimum eaves height of 3.5m and 6.4m to the apex.

The units benefit from single loading door access, WCs, lighting, and service yard / car parking area.

### **ACCOMMODATION**

| UNIT 2A | M²  | FT <sup>2</sup> |
|---------|-----|-----------------|
| Total   | 279 | 3,004           |
| UNIT 2B | M²  | FT <sup>2</sup> |
| Total   | 280 | 3,017           |