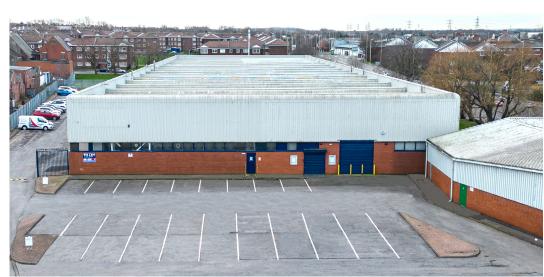

# **DESCRIPTION**

The units are of steel framed construction under a north light style roof incorporating translucent roof panels with a minimum eaves height of 3.5m and 6.4m to the apex.

The units benefit from single loading door access, WCs, lighting, and service yard / car parking area.

### **ACCOMMODATION**

| UNIT 2A | M²  | FT <sup>2</sup> |
|---------|-----|-----------------|
| Total   | 279 | 3,004           |
| UNIT 2B | M²  | FT <sup>2</sup> |
| Total   | 280 | 3,017           |