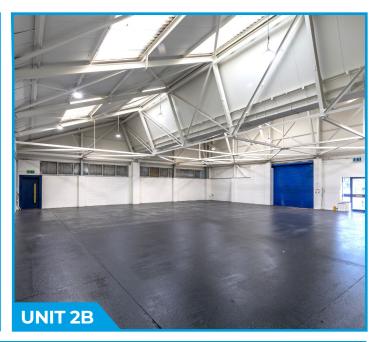

Unit 2B incorporates offices and trade counter area.

### **ACCOMMODATION**

| UNIT 2A | M²  | FT <sup>2</sup> |
|---------|-----|-----------------|
| Total   | 279 | 3,004           |
| UNIT 2B | M²  | FT <sup>2</sup> |
| Total   | 280 | 3,017           |