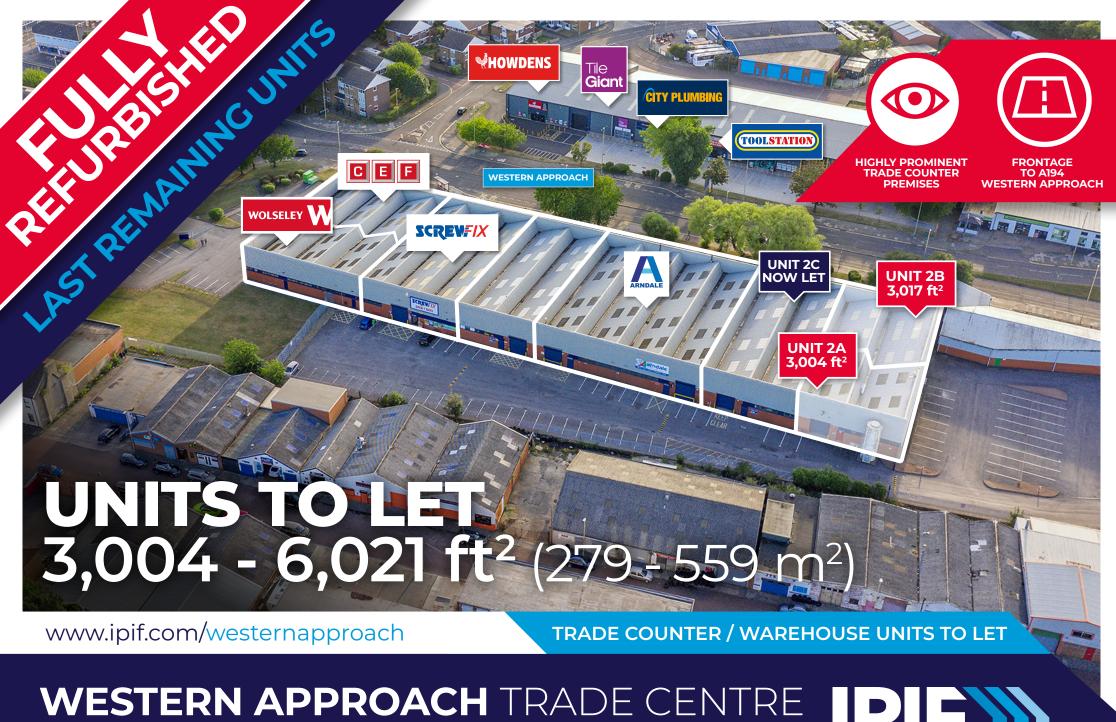

### LOCATION

This scheme comprises 9 trade warehouse units occupying a prominent position with extensive frontage onto the A194 Dual Carriageway (Western Approach Road). Offering primary access to South Shields, linking with the A19 trunk road approximately 2.5 miles to the sout east and forming a direct link to the A1(M).

# **DESCRIPTION**

The units are of steel framed construction under a north light style roof incorporating translucent roof panels with a minimum eaves height of 3.5m and 6.4m to the apex.

The units benefit from single loading door access, WCs, lighting, and service yard / car parking area.

Unit 2B incorporates offices and trade counter area.

### **ACCOMMODATION**

| UNIT 2A | M²  | FT <sup>2</sup> |
|---------|-----|-----------------|
| Total   | 279 | 3,004           |
| UNIT 2B | M²  | FT <sup>2</sup> |
| Total   | 280 | 3,017           |