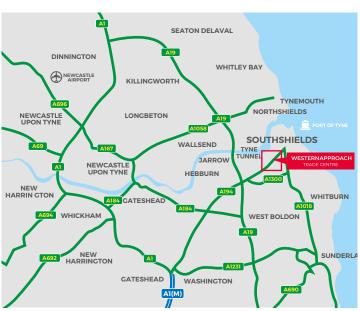

### LOCATION

This scheme comprises 9 trade warehouse units occupying a prominent position with extensive frontage onto the A194 Dual Carriageway (Western Approach Road). Offering primary access to South Shields, linking with the A19 trunk road approximately 2.5 miles to the sout east and forming a direct link to the A1(M).