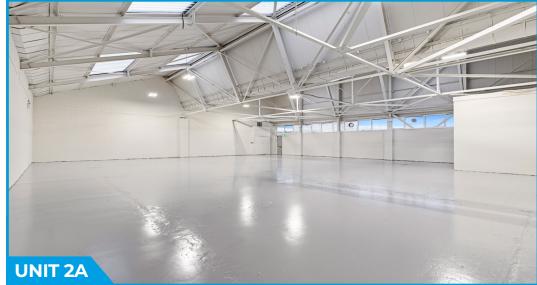

# **DESCRIPTION**

The units are of steel framed construction under a north light style roof incorporating translucent roof panels with a minimum eaves height of 3.5m and 6.4m to the apex.

The units benefit from single loading door access, WCs, lighting, and service yard / car parking area.

### **ACCOMMODATION**

| UNIT 2A | M²  | FT <sup>2</sup> |
|---------|-----|-----------------|
| Total   | 279 | 3,004           |
| UNIT 2B | M²  | FT <sup>2</sup> |
| Total   | 280 | 3,017           |