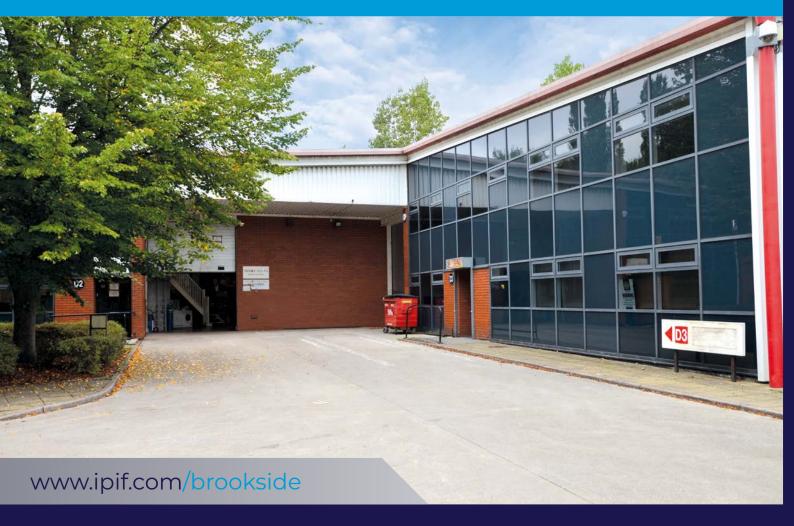

#### **DESCRIPTION**

Brookside Business Park comprises 27 industrial warehouse units in a variety of sizes. Each unit provides industrial/warehouse accommodation of steel frame construction with full height profile metal steel clad elevations. The units benefit from level access automatic loading doors which in turn lead to external concrete loading areas with canopies.