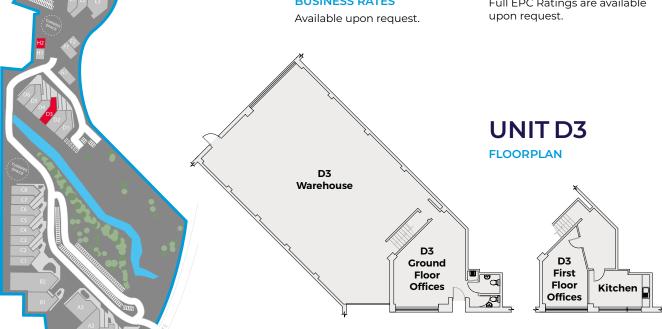

#### **ACCOMMODATION**

Available accommodation comprises of the following gross internal areas:

| Unit | Sq ft | Sq m |
|------|-------|------|
| D3   | 2,799 | 260  |
| H2   | 1,327 | 123  |