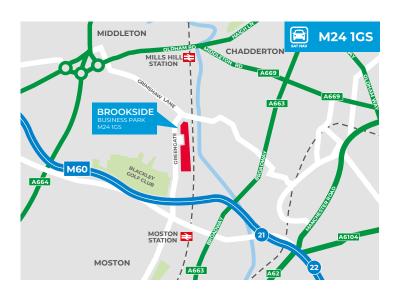

### **LOCATION**

Brookside Business Park fronts Greengate (B6393) which is situated approximately 3 miles South West of Oldham Town Centre and 7 miles North East of Manchester City Centre. Junction 21 of the M60 Motorway is within 1 mile of the Business Park.