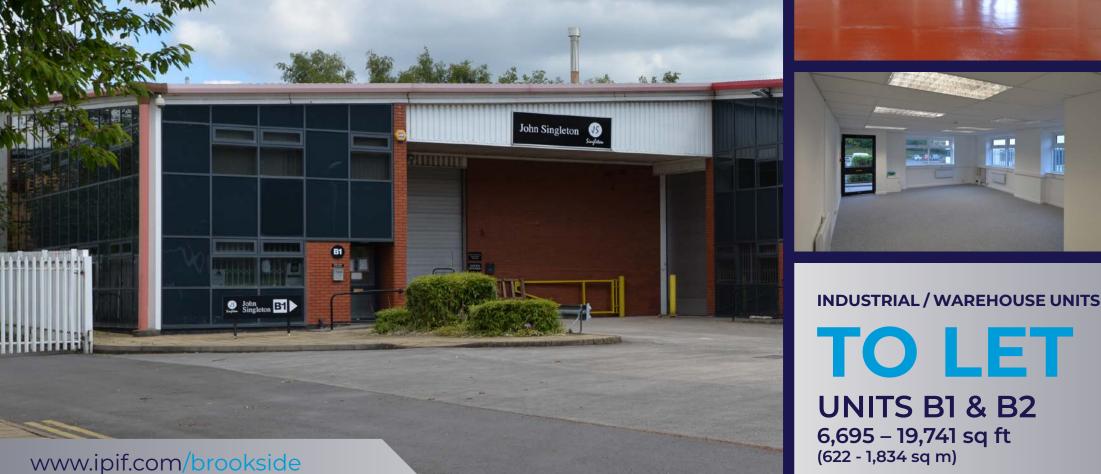

# **INCLUDING GROUND & FIRST FLOOR OFFICES**

**OLDHAM** 

REFURBISHED BUSINESS UNITS
ON SITE SECURITY

BUSINESS PARK LOCATION
J21 M60 WITHIN 1 MILE

TO LET **UNITS B1 & B2** 6,695 – 19,741 sq ft (622 - 1,834 sq m)

**BROOKSIDE** BUSINESS PARK GREENGATE, OLDHAM, M241GS

#### DESCRIPTION

Brookside Business Park comprises 27 industrial warehouse units in a variety of sizes. Each unit provides industrial/warehouse accommodation of steel frame construction with full height profile metal steel clad elevations. The units benefit from level access automatic loading doors which in turn lead to external concrete loading areas with canopies.

# ACCOMMODATION

Available accommodation comprises of the following gross internal areas:

| Unit             | Sq ft  | Sq m  |
|------------------|--------|-------|
| B1               | 6,695  | 622   |
| B2               | 13,046 | 1,212 |
| B1 & B2 combined | 19,741 | 1,834 |