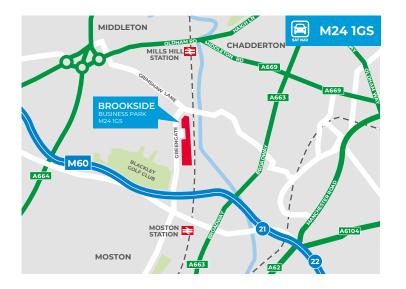

#### LOCATION

Brookside Business Park fronts Greengate (B6393) which is situated approximately 3 miles South West of Oldham Town Centre and 7 miles North East of Manchester City Centre. Junction 21 of the M60 Motorway is within 1 mile of the Business Park.