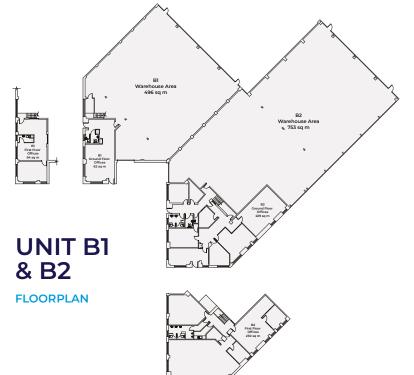

# ACCOMMODATION

Available accommodation comprises of the following gross internal areas:

| Unit             | Sq ft  | Sq m  |
|------------------|--------|-------|
| B1               | 6,695  | 622   |
| B2               | 13,046 | 1,212 |
| B1 & B2 combined | 19,741 | 1,834 |