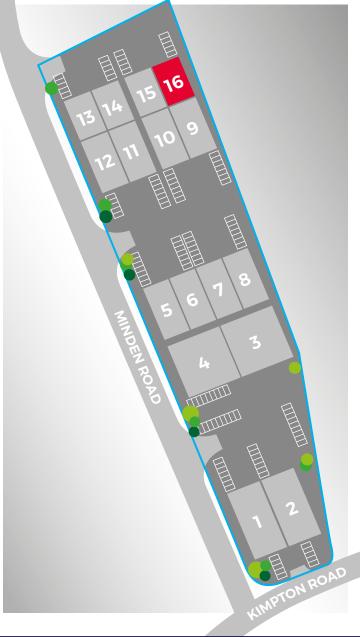

## **ACCOMMODATION**

Available accommodation comprises of the following gross external areas:

| UNIT 16                | M²    | FT <sup>2</sup> |  |
|------------------------|-------|-----------------|--|
| Ground Floor Warehouse | 203.8 | 2,194           |  |
| First Floor Offices    | 23.8  | 256             |  |
| TOTAL                  | 227.6 | 2,450           |  |

| UNIT | OCCUPIER                       | M <sup>2</sup> | FT <sup>2</sup> |
|------|--------------------------------|----------------|-----------------|
| 1    | GRAHAMS PLUMBERS MERCHANTS LTD | N/A            | N/A             |
| 2    | PLUMB CENTRE                   | N/A            | N/A             |
| 3    | NU FLAME LTD                   | N/A            | N/A             |
| 4    | BRATTONSOUND ENGINEERING LTD   | N/A            | N/A             |
| 5    | MEXTRADE LTD                   | N/A            | N/A             |
| 6    | CITY ELECTRICAL FACTORS LTD    | N/A            | N/A             |
| 7    | GETIR UK LTD                   | N/A            | N/A             |
| 8    | ADVANCED ACCESS PLATFORMS LTD  | N/A            | N/A             |
| 9    | SATIN IVY LAUNDRY SERVICE LTD  | N/A            | N/A             |
| 10   | METROPOLITAN ART TRANSPORT     | N/A            | N/A             |
| 11   | YESSS ELECTRICAL LTD           | N/A            | N/A             |
| 12   | EVRI                           | N/A            | N/A             |
| 13   | EVRI                           | N/A            | N/A             |
| 14   | YESSS ELECTRICAL LTD           | N/A            | N/A             |
| 15   | ACME JOINERY                   | N/A            | N/A             |
| 16   | TO LET                         | 227.6          | 2,450           |