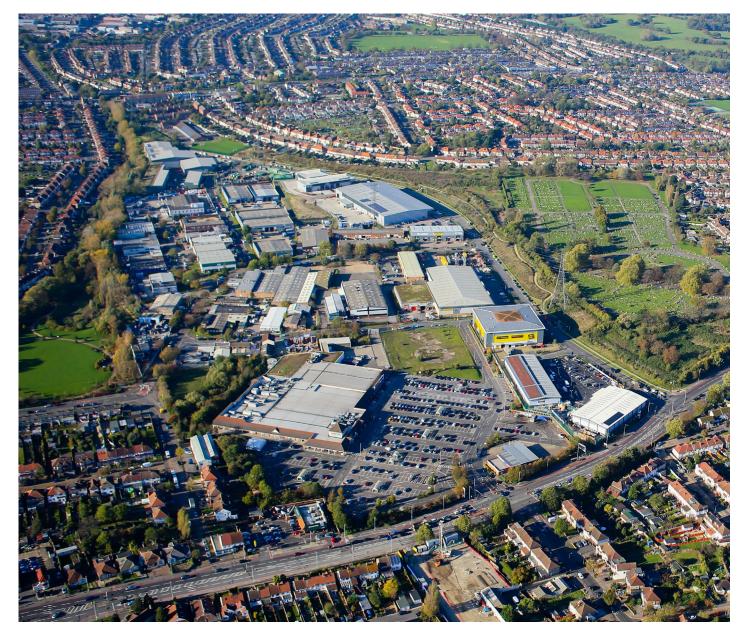

## **LOCATION**

Kimpton Trade and Business Centre is situated within Kimpton Industrial Estate directly off the A217. The A217 provides direct access to Central London and the M25 (Junction 8). The estate benefits from good public access with Sutton Common train station only 0.7 miles away and numerous bus routes.