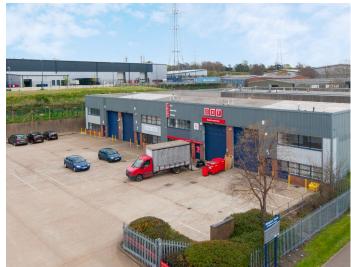

## **DESCRIPTION**

The property comprises a modern trade counter/ warehousing unit of steel portal frame construction clad with profile metal sheeting and single-storey offices. Access is gained via a single roller shutter door and a separate personnel entrance.

# **SPECIFICATION**

The unit benefits from the following:

- Gated communal yard
- Single roller shutter door
- Eaves height 4.7 m
- Separate personnel entrance
- Ladies/gents WC facilities
- Car parking