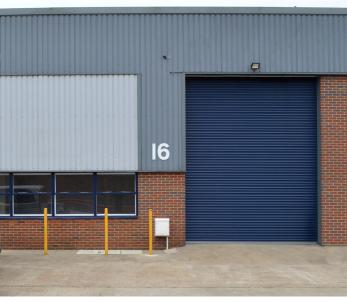

## **DESCRIPTION**

The property comprises a modern trade counter/ warehousing unit of steel portal frame construction clad with profile metal sheeting and single-storey offices. Access is gained via a single roller shutter door and a separate personnel entrance.

# **SPECIFICATION**

The unit benefits from the following:

- Gated communal yard
- Single roller shutter door
- Eaves height 4.7 m
- Separate personnel entrance
- Ladies/gents WC facilities
- Car parking