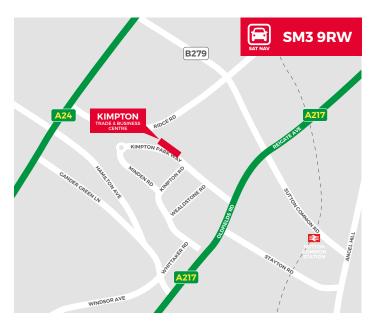

## **LOCATION**

Kimpton Trade and Business Centre is situated within Kimpton Industrial Estate directly off the A217. The A217 provides direct access to Central London and the M25 (Junction 8). The estate benefits from good public access with Sutton Common train station only 0.7 miles away and numerous bus routes.