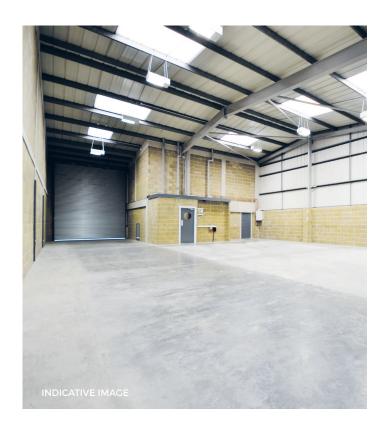

## **DESCRIPTION**

The property comprises a modern trade counter/ warehousing unit of steel portal frame construction clad with profile metal sheeting and single-storey offices. Access is gained via a single roller shutter door and a separate personnel entrance.

# **SPECIFICATION**

The unit benefits from the following:

- Gated communal yard
- Single roller shutter door
- Eaves height 4.7 m
- Separate personnel entrance
- Ladies/gents WC facilities
- Car parking