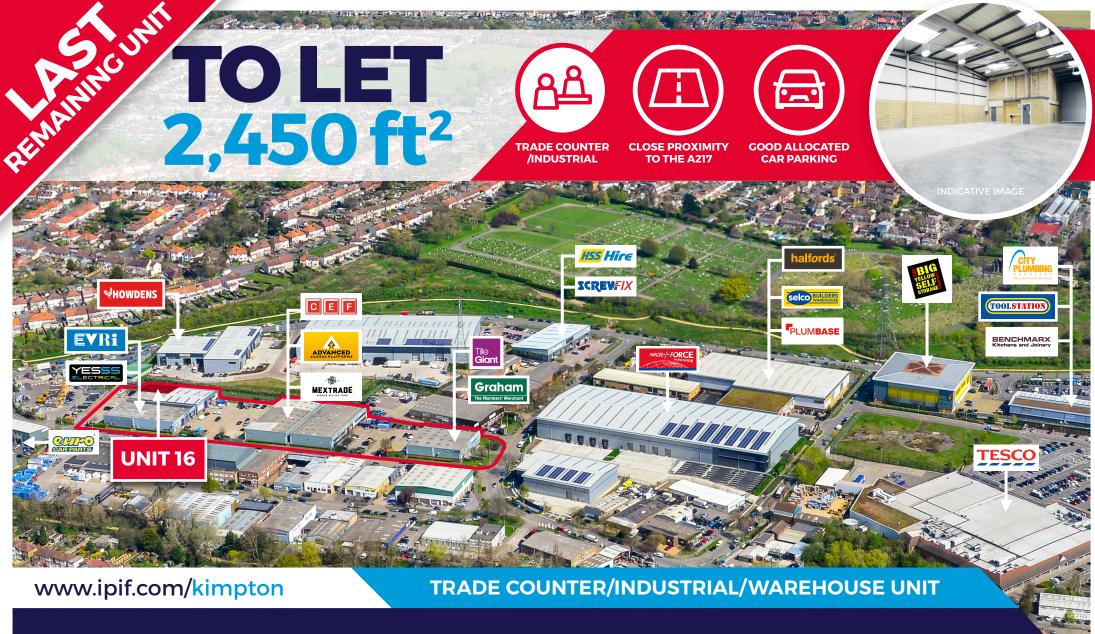

KIMPTON TRADE & BUSINESS CENTRE MINDEN ROAD, SUTTON, SM3 9RW

IPIF TRADE

## **ACCOMMODATION**

Available accommodation comprises of the following gross external areas:

| UNIT 16                | M²    | FT <sup>2</sup> |  |
|------------------------|-------|-----------------|--|
| Ground Floor Warehouse | 203.8 | 2,194           |  |
| First Floor Offices    | 23.8  | 256             |  |
| TOTAL                  | 227.6 | 2,450           |  |

| UNIT | OCCUPIER                       | M <sup>2</sup> | FT <sup>2</sup> |
|------|--------------------------------|----------------|-----------------|
| 1    | GRAHAMS PLUMBERS MERCHANTS LTD | N/A            | N/A             |
| 2    | PLUMB CENTRE                   | N/A            | N/A             |
| 3    | NU FLAME LTD                   | N/A            | N/A             |
| 4    | BRATTONSOUND ENGINEERING LTD   | N/A            | N/A             |
| 5    | MEXTRADE LTD                   | N/A            | N/A             |
| 6    | CITY ELECTRICAL FACTORS LTD    | N/A            | N/A             |
| 7    | GETIR UK LTD                   | N/A            | N/A             |
| 8    | ADVANCED ACCESS PLATFORMS LTD  | N/A            | N/A             |
| 9    | SATIN IVY LAUNDRY SERVICE LTD  | N/A            | N/A             |
| 10   | METROPOLITAN ART TRANSPORT     | N/A            | N/A             |
| 11   | YESSS ELECTRICAL LTD           | N/A            | N/A             |
| 12   | EVRI                           | N/A            | N/A             |
| 13   | EVRI                           | N/A            | N/A             |
| 14   | YESSS ELECTRICAL LTD           | N/A            | N/A             |
| 15   | ACME JOINERY                   | N/A            | N/A             |
| 16   | TO LET                         | 227.6          | 2,450           |